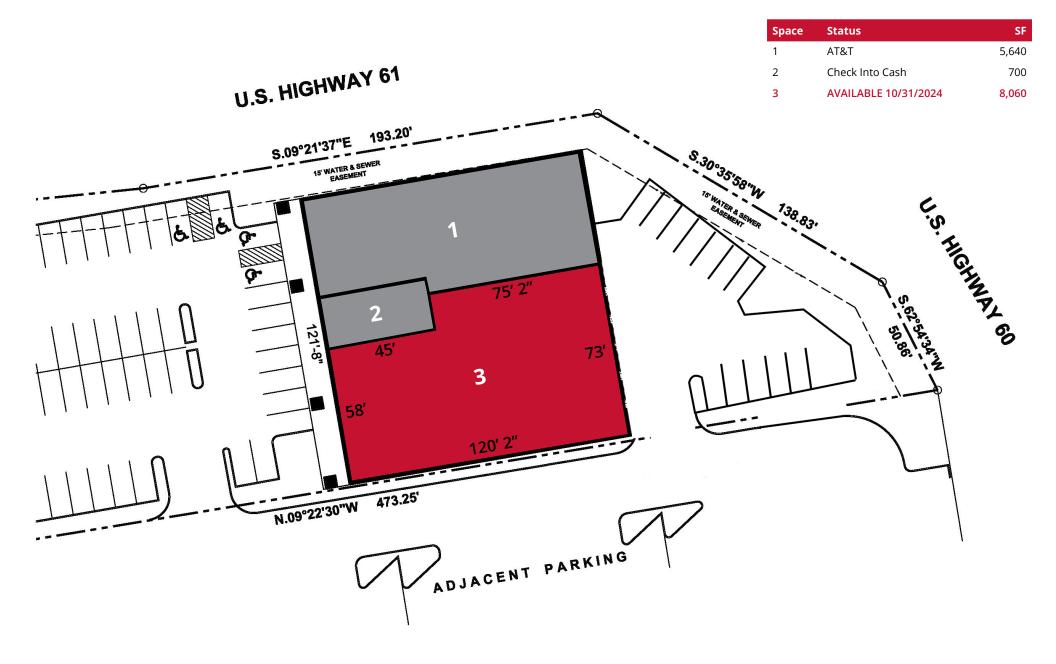

## Site Plan

## **RETAIL FOR LEASE**

1305 South Main Street | Sikeston, Missouri 63801 8,060 SF | \$12.50/SF, NNN | Triple Nets: \$4.22/SF (2024 estimate)