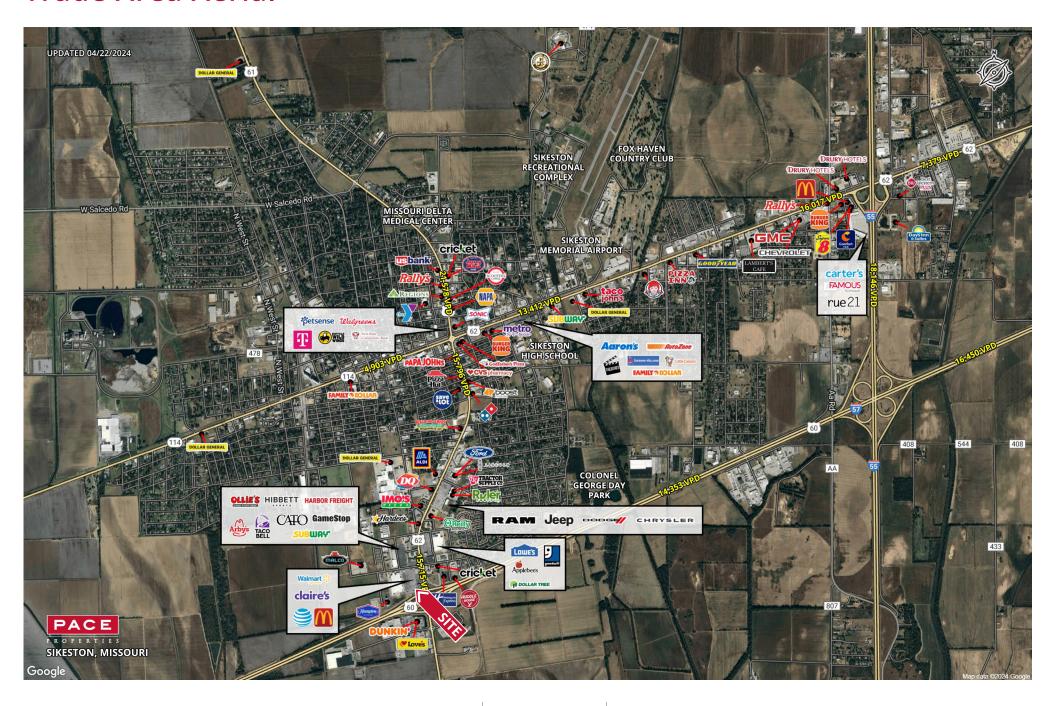

**2023 DEMOGRAPHICS** 1 Mile | 3 Miles | 5 Miles



**Population** 2,199 | 16,997 | 19,682



**Daytime Population** 2,492 | 17,402 | 20,780



Median Household Income \$65,152 | \$55,864 | \$57,834



## **RETAIL FOR LEASE**

1305 South Main Street | Sikeston, Missouri 63801 8,060 SF | \$12.50/SF, NNN | Triple Nets: \$4.22/SF (2024 estimate)

## **PROPERTY DETAILS**

Strong visibility along South Main Street and Highway 60
Signalized intersection on Walmart outlot
Pylon signage and tremendous sign exposure
Phenomenal corner within primary trade area
South Main Street - 15,715 VPD | Highway 60 - 14,353 VPD

**Kate Grewe** 314.785.7662 kgrewe@paceproperties.com

Patrick Willett 314.785.7631 pwillett@paceproperties.com

## **Trade Area Aerial**



## Site Plan