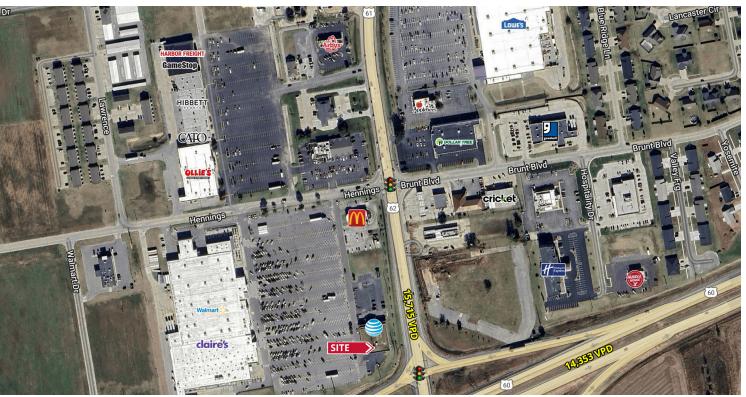

## **RETAIL FOR LEASE**

1305 South Main Street | Sikeston, Missouri 63801 8,060 SF | \$12.50/SF, NNN | Triple Nets: \$4.22/SF (2024 estimate)

## **PROPERTY DETAILS**

Strong visibility along South Main Street and Highway 60
Signalized intersection on Walmart outlot
Pylon signage and tremendous sign exposure
Phenomenal corner within primary trade area
South Main Street - 15,715 VPD | Highway 60 - 14,353 VPD