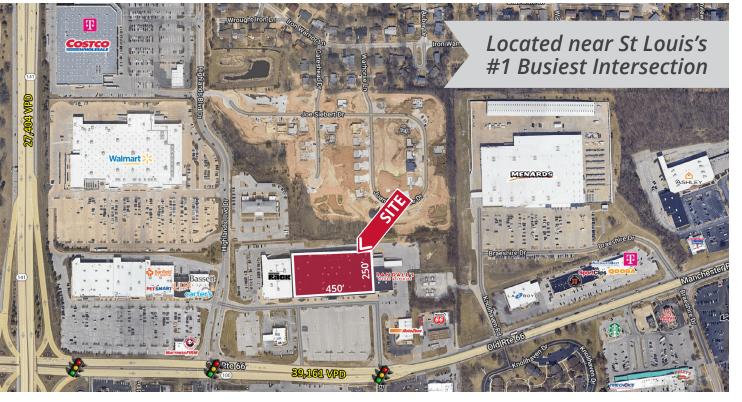

## FOR SALE OR LEASE

14205 Manchester Road | Manchester, Missouri 63011 112,580 SF | Call for Details | Triple Nets: \$2.90/SF (2024 estimate)

## **PROPERTY DETAILS**

Adjacent to Nordstrom Rack, PetSmart, Walmart, & Costco

Signalized access to both Manchester Road & Hwy 141

Dominant West County intersection

Highway 141 - 27,404 VPD | Manchester Road - 39,161 VPD