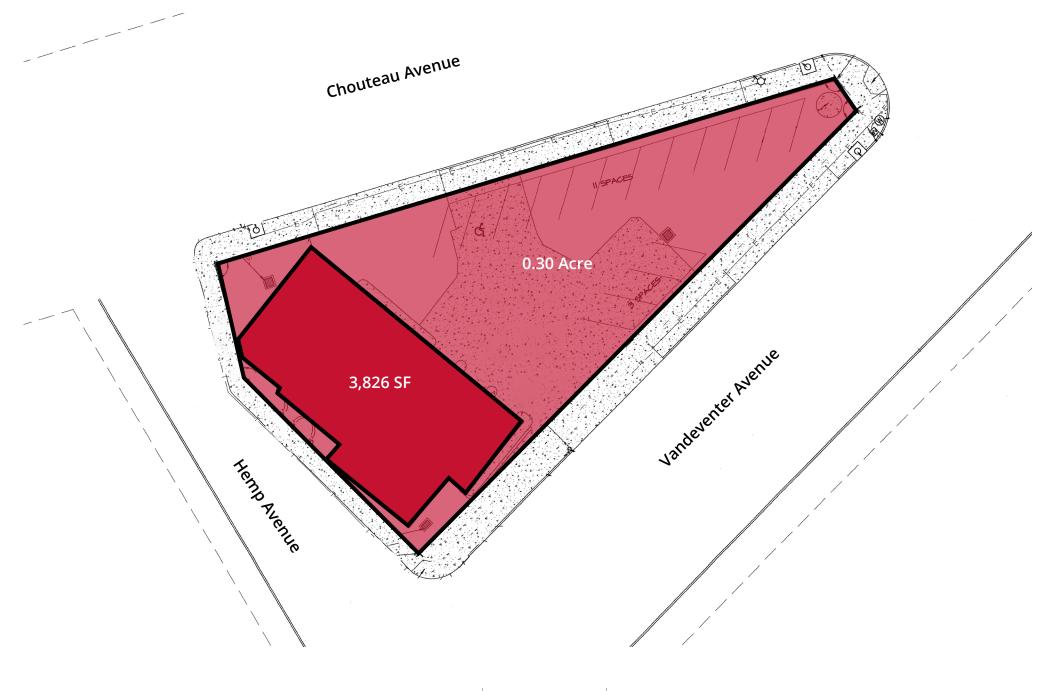

## **FOR SALE**

4014 Chouteau Avenue | St. Louis, Missouri 63110 3,826 SF on 0.30 Acre | \$1,050,000

# Site Plan