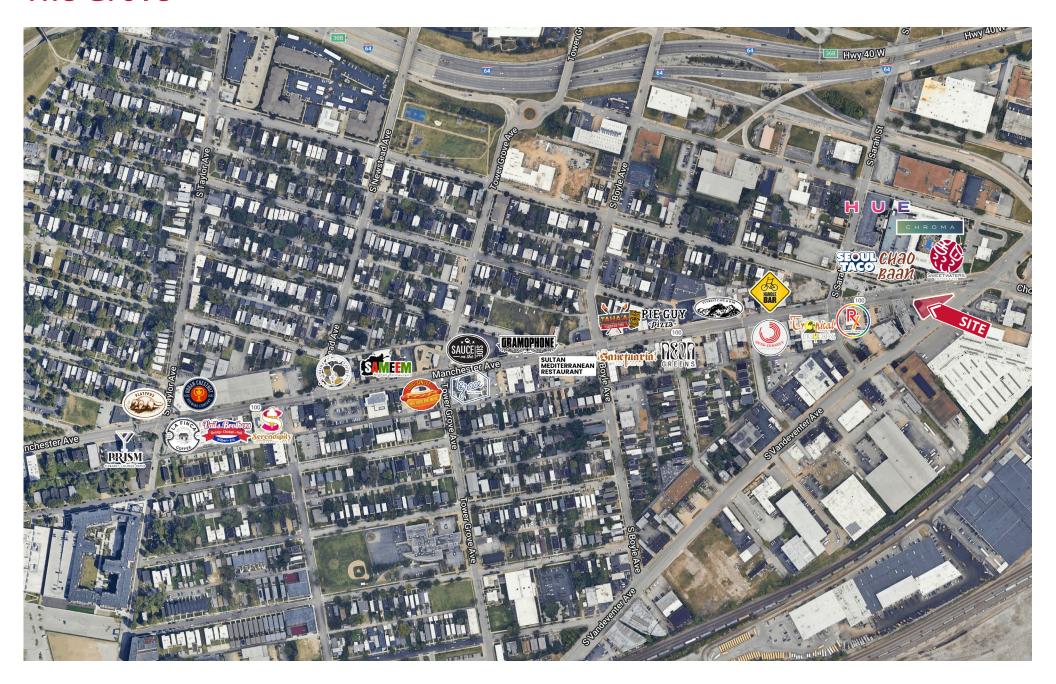

**2023 DEMOGRAPHICS** 1 Mile | 3 Miles | 5 Miles



**Population** 19,094 | 154,766 |327,375



**Daytime Population** 26,464 | 156,123 | 315,461

\$

**Average Household Income** \$74,843 | \$90,354 | \$97,768



## **FOR SALE**

4014 Chouteau Avenue | St. Louis, Missouri 63110 3,826 SF on 0.30 Acre | \$1,050,000

# **PROPERTY DETAILS**Prime corner at the entrance to The Grove

Located in the heart of the Midtown trade area

Free-standing with access to Chouteau and Vandeventer

Chouteau Avenue - 6,138 VPD | Vandeventer Avenue - 9,632 VPD

**Evan Barnett** 314.785.7678 ebarnett@paceproperties.com

Ashley Krekovich 314.785.7613 akrekovich@paceproperties.com

#### **Trade Area Aerial**



# Site Plan



## The Grove