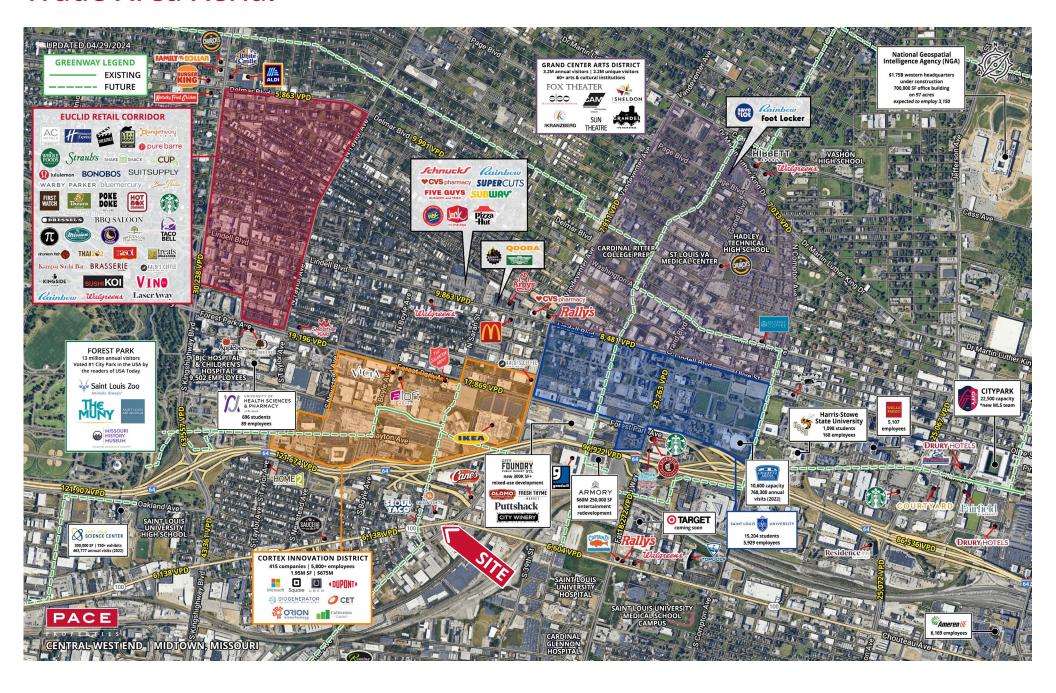

**2023 DEMOGRAPHICS** 1 Mile | 3 Miles | 5 Miles



**Population** 19,094 | 154,766 |327,375



**Daytime Population** 26,464 | 156,123 | 315,461

\$

**Average Household Income** \$74,843 | \$90,354 | \$97,768



## **FOR SALE**

4014 Chouteau Avenue | St. Louis, Missouri 63110 3,826 SF on 0.30 Acre | \$1,050,000

# **PROPERTY DETAILS**Prime corner at the entrance to The Grove

Located in the heart of the Midtown trade area

Free-standing with access to Chouteau and Vandeventer

Chouteau Avenue - 6,138 VPD | Vandeventer Avenue - 9,632 VPD

**Evan Barnett** 314.785.7678 ebarnett@paceproperties.com

Ashley Krekovich 314.785.7613 akrekovich@paceproperties.com

#### **Trade Area Aerial**



# Site Plan



## The Grove