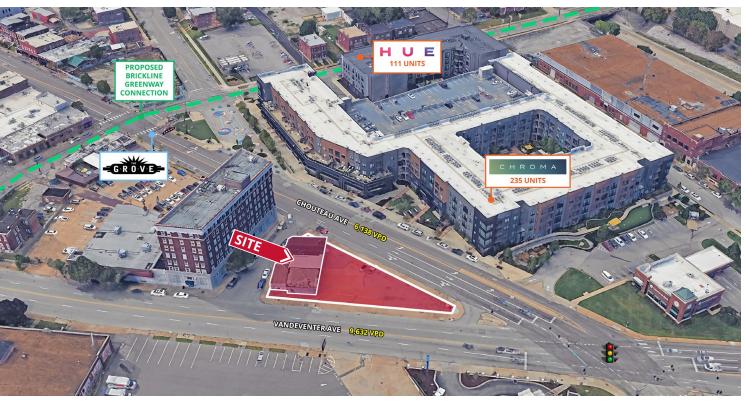

# **PROPERTY DETAILS**Prime corner at the entrance to The Grove

Located in the heart of the Midtown trade area

Free-standing with access to Chouteau and Vandeventer

Chouteau Avenue - 6,138 VPD | Vandeventer Avenue - 9,632 VPD

## The Grove