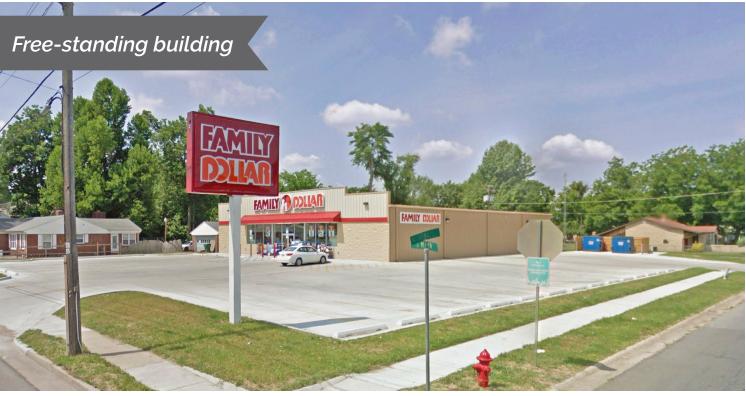

# **RETAIL FOR LEASE**

601 S Main St | Charleston, Missouri 63834 8,351 SF on 0.76 Acres | Lease Rate: \$12.00/SF, NNN

#### **PROPERTY DETAILS**

Former dollar store available immediately
Situated at hard corner with great access
Great signage & visibility
Located in Charleston, Missouri, with great access to I-57
South Main Street - 5,922 VPD