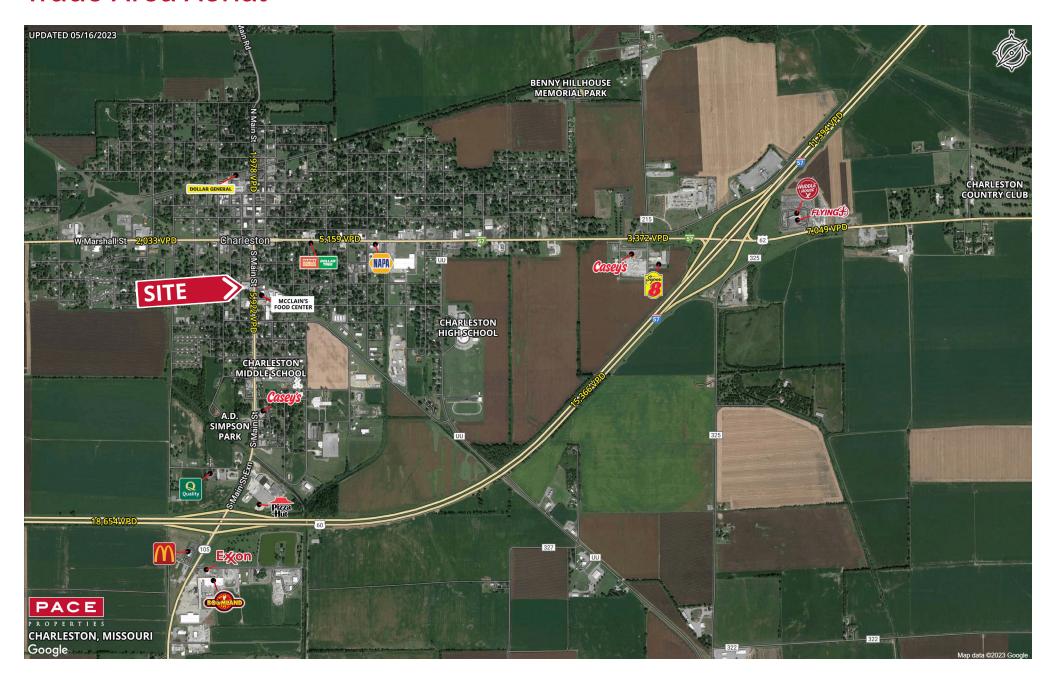

## 2023 DEMOGRAPHICS





**Population** 

5,774 | 12,293 | 36,990



**Daytime Population** 5,156 | 9,287 | 33,417



**Median Household Income** \$50,985 | \$49,847 | \$51,539



# **RETAIL FOR LEASE**

601 S Main St | Charleston, Missouri 63834 8,351 SF on 0.76 Acres | Lease Rate: \$12.00/SF, NNN

#### **PROPERTY DETAILS**

Former dollar store available immediately
Situated at hard corner with great access
Great signage & visibility
Located in Charleston, Missouri, with great access to I-57
South Main Street - 5,922 VPD

### Lauren Berry, CCIM

314.785.7632 lberry@paceproperties.com

### John Shuff 314.785.7630 jshuff@paceproperties.com

# Trade Area Aerial