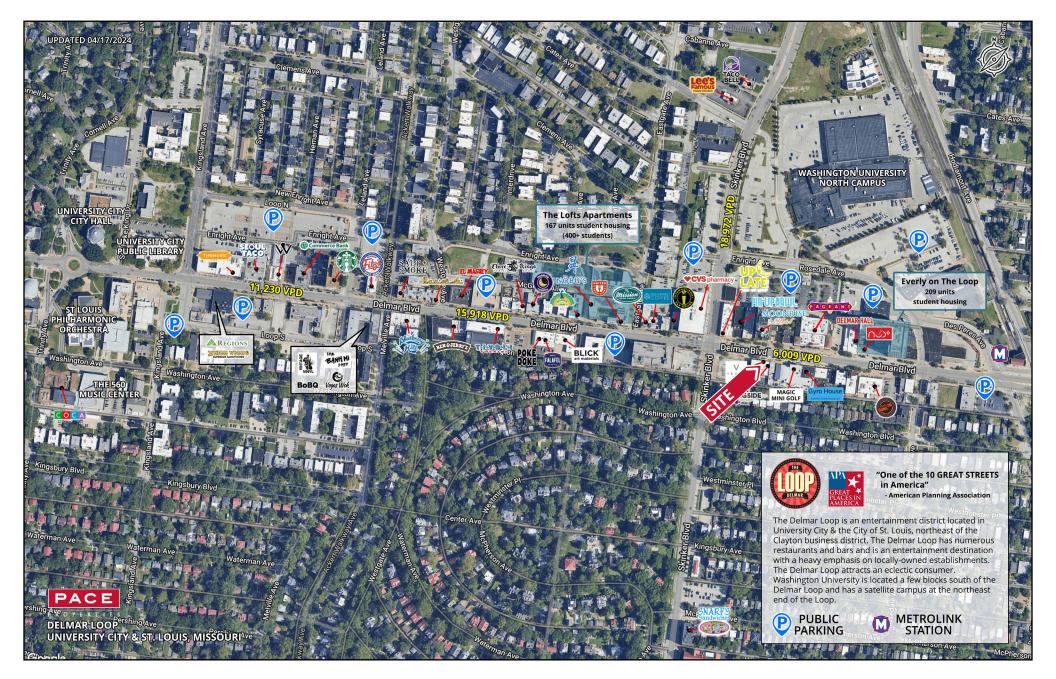

## **Trade Area Aerial**

The information contained herein is not warranted, although it has been obtained from the owner/landlord of the subject property or from other sources that Pace Properties, Inc. deems reliable, and is subject to change without notice. Owner/landlord and Pace Properties, Inc. make no representations as to the environmental condition of the subject property and recommend tenant's independent investigation.

Delmar Blvd - 15,918 VPD | Skinker Blvd - 18,972 VPD

Kate Grewe 314.785.7662 kgrewe@paceproperties.com

Lauren Berry, CCIM 314.785.7632 lberry@paceproperties.com

PACEPROPERTIES.COM | 314.968.9898 1401 South Brentwood Boulevard, Suite 900 | St. Louis, Missouri 63144 The information contained herein is not warranted, although it has been obtained from the owner/landlord of the subject property or from other sources that Pace Properties, Inc. deems reliable, and is subject to change without notice. Owner/landlord and Pace Properties, Inc. make no representations as to the environmental condition of the subject property and recommend tenant's independent investigation.