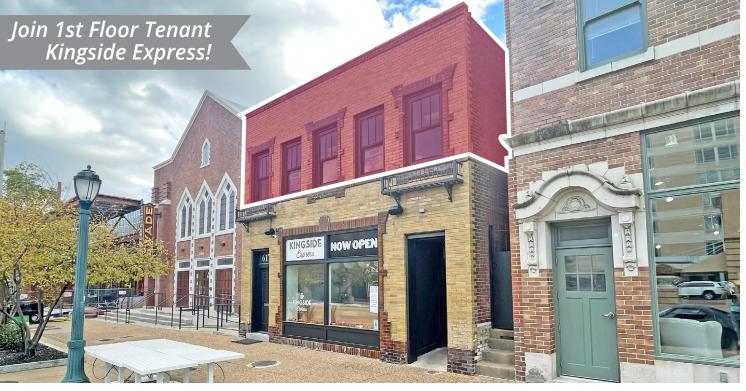

## **OFFICE FOR LEASE**

6170 Delmar Boulevard | St. Louis, MO 63112 2nd Floor - 1,140 SF | Call for Details

## **PROPERTY DETAILS**

Second story office or retail space available for lease

Located in the heart of the Delmar Loop, surrounded by retail, dining, & entertainment

Growing daytime population

Close proximity to top universities - Washington University, St. Louis University, & Fontbonne University