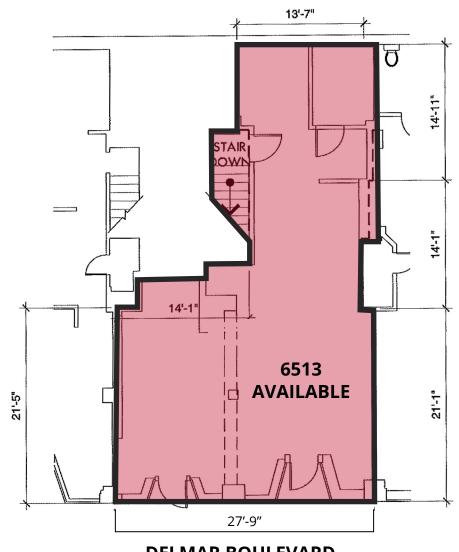

## Site Plan | Suite 6513 - 1,121 SF

DELMAR BOULEVARD
PACEPROPERTIES.COM | 314.968.9898
1401 South Brentwood Boulevard, Suite 900 | St. Louis, Missouri 63144