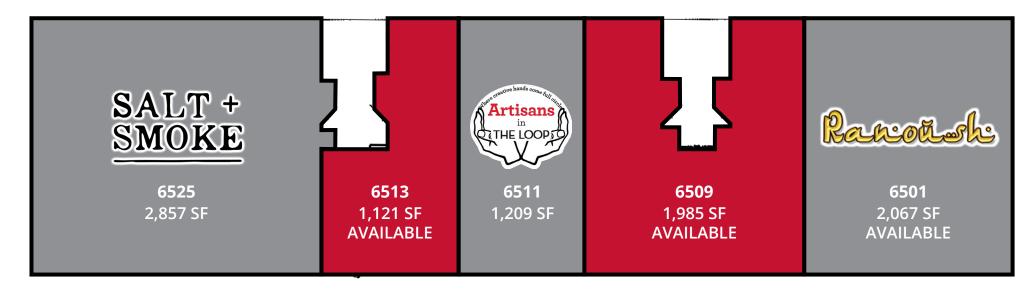

## Site Plan

| Space | Status               | SF    |
|-------|----------------------|-------|
| 6501  | Ranoush              | 2,067 |
| 6509  | AVAILABLE JUNE 2024  | 1,985 |
| 6511  | Artisans in THE LOOP | 1,209 |
| 6513  | AVAILABLE            | 1,121 |
| 6525  | Salt + Smoke         | 2,857 |

#### DELMAR BOULEVARD