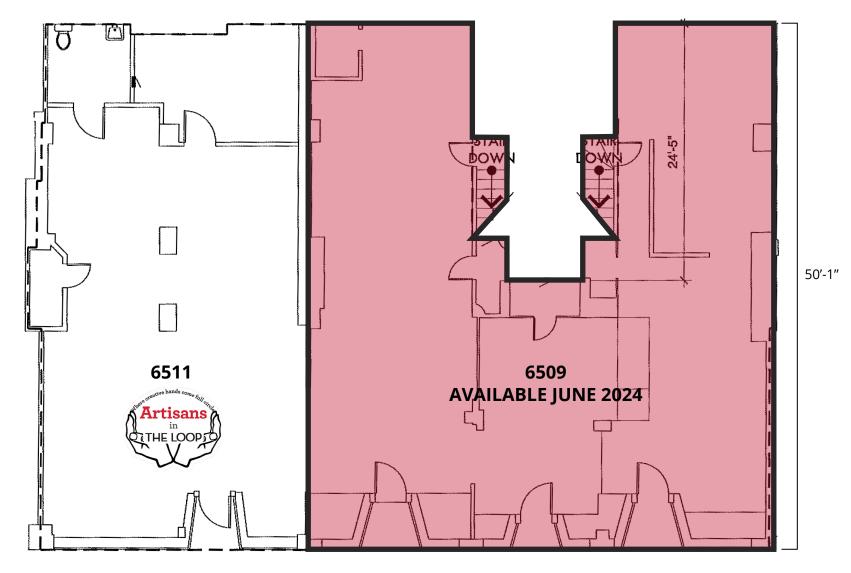

#### Site Plan | Suite 6509 - 1,985 SF | AVAILABLE JUNE 2024

**DELMAR BOULEVARD** 