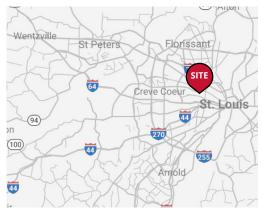

# **RETAIL FOR LEASE**

6509 & 6513 Delmar Boulevard | St. Louis, Missouri 63130 1,121 - 1,985 SF | \$22.00/SF, NNN | Triple Nets: \$6.11/SF