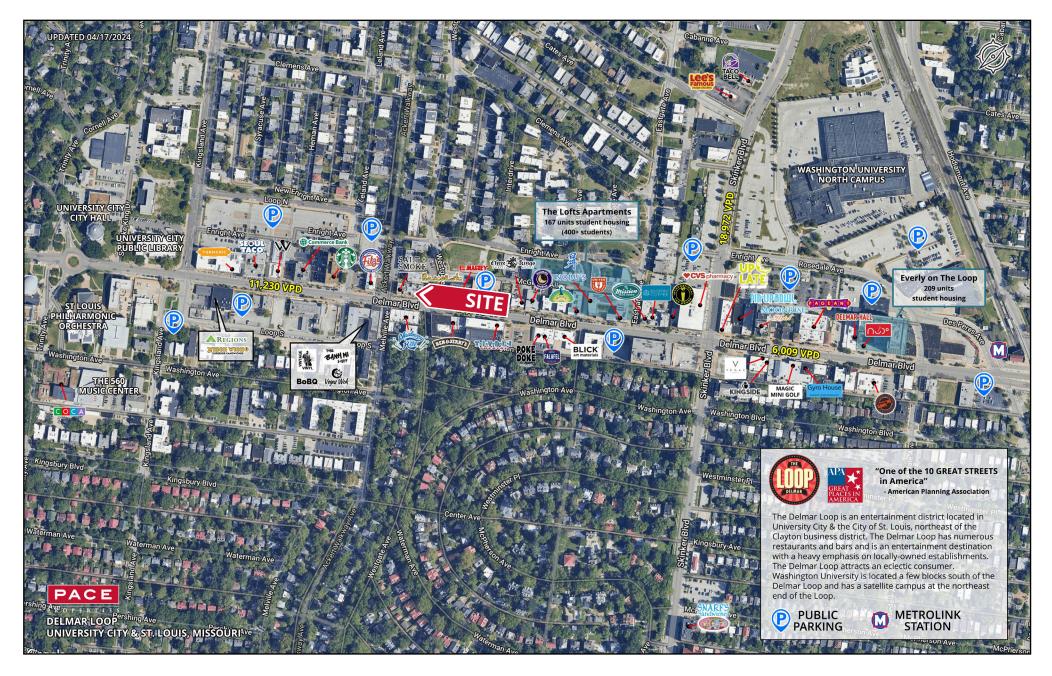

#### **PROPERTY DETAILS**

Many restaurants & entertainment venues within walking distance

Growing daytime population

Close proximity to top universities - Washington University, St. Louis University, & Fontbonne University

Delmar Boulevard - 15,218 VPD

Kate Grewe 314.785.7662 kgrewe@paceproperties.com

Lauren Berry 314.785.7632 Iberry@paceproperties.com

#### **Trade Area Aerial**