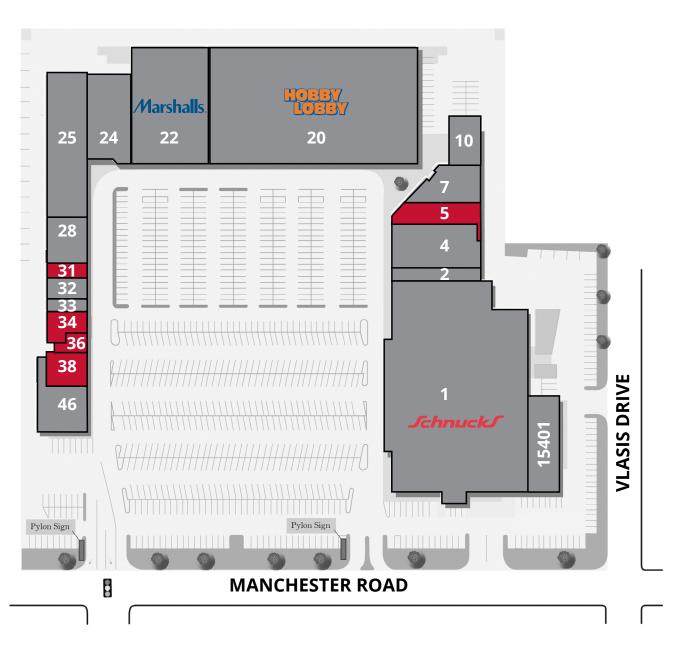

## Site Plan

| Space | Status               | SF     |
|-------|----------------------|--------|
| 15401 | Dobbs                | 6,550  |
| 1     | Schnucks             | 61,737 |
| 2     | Sparadise Nails      | 2,600  |
| 4     | Shoe Dept.           | 7,830  |
| 5     | AVAILABLE            | 3,608  |
| 7     | Gracie Barra         | 4,827  |
| 10    | Hipbone Marketing    | 2,160  |
| 20    | Hobby Lobby          | 55,000 |
| 22    | Marshalls            | 20,000 |
| 24    | Appliance Discounter | 8,386  |
| 25    | Once Upon a Child    | 11,213 |
| 28    | Physical Therapy     | 4,822  |
| 31    | AVAILABLE            | 1,200  |
| 32    | Pizza Hut            | 1,800  |
| 33    | China First          | 1,080  |
| 34    | AVAILABLE            | 2,220  |
| 36    | AVAILABLE            | 1,150  |
| 38    | AVAILABLE            | 2,141  |
| 46    | Buffalo Wild Wings   | 5,535  |