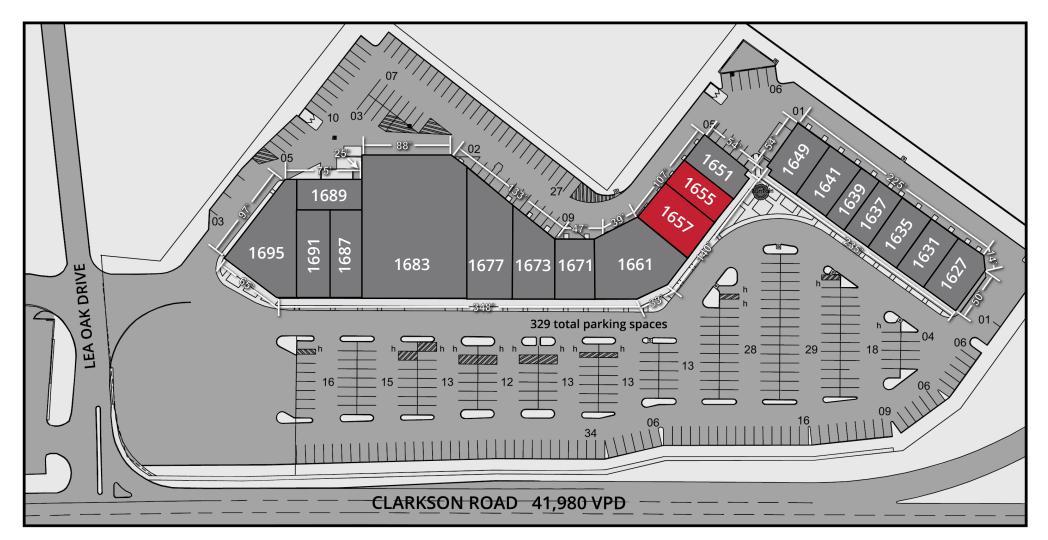

### Site Plan

| Space | Status              | SF    |
|-------|---------------------|-------|
| 1627  | Crazy Bowls & Wraps | 2,000 |
| 1631  | Soho Nails          | 2,000 |
| 1635  | The Curry Club      | 1,950 |
| 1637  | Sauce on the Side   | 2,100 |
| 1639  | Games Workshop      | 1,200 |
| 1641  | The Curry Club      | 2,400 |

| Space | Status             | SF    |
|-------|--------------------|-------|
| 1649  | The Foyer          | 2,358 |
| 1651  | Duck Donuts        | 1,767 |
| 1655  | AVAILABLE          | 1,800 |
| 1657  | AVAILABLE          | 2,988 |
| 1661  | Aurora Medical Spa | 4,619 |
| 1671  | Smashburger        | 2,400 |

| Space | Status                               | SF     |
|-------|--------------------------------------|--------|
| 1673  | America's Best Contacts & Eyeglasses | 3,970  |
| 1677  | Treats Unleashed                     | 4,292  |
| 1683  | Trader Joe's                         | 12,178 |
| 1687  | Banfield Pet Hospital                | 3,600  |
| 1689  | Aurora Medical Spa                   | 2,844  |
| 1691  | Restore Hyper Wellness & Cryotherapy | 2,917  |
| 1695  | Salon Lofts                          | 5,574  |
|       |                                      |        |