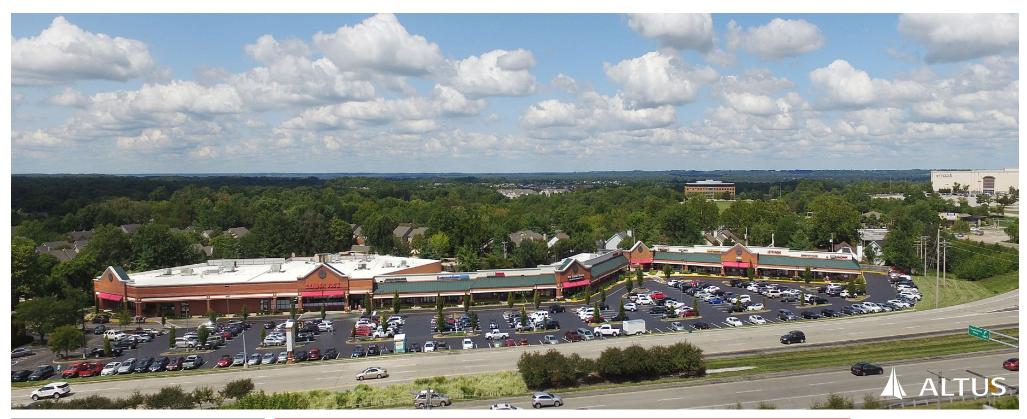

# **RETAIL FOR LEASE**

Chesterfield Crossing 1627 - 1695 Clarkson Road | Chesterfield, Missouri 63017 1,800 - 2,988 SF | \$28.00/SF | Triple Nets: \$8.83/SF

#### **PROPERTY DETAILS**

Located directly south of Chesterfield Mall Signalized access off Clarkson Road Excellent street presence on the primary retail artery for the eastern Chesterfield trade area

Clarkson Road - 41,980 VPD