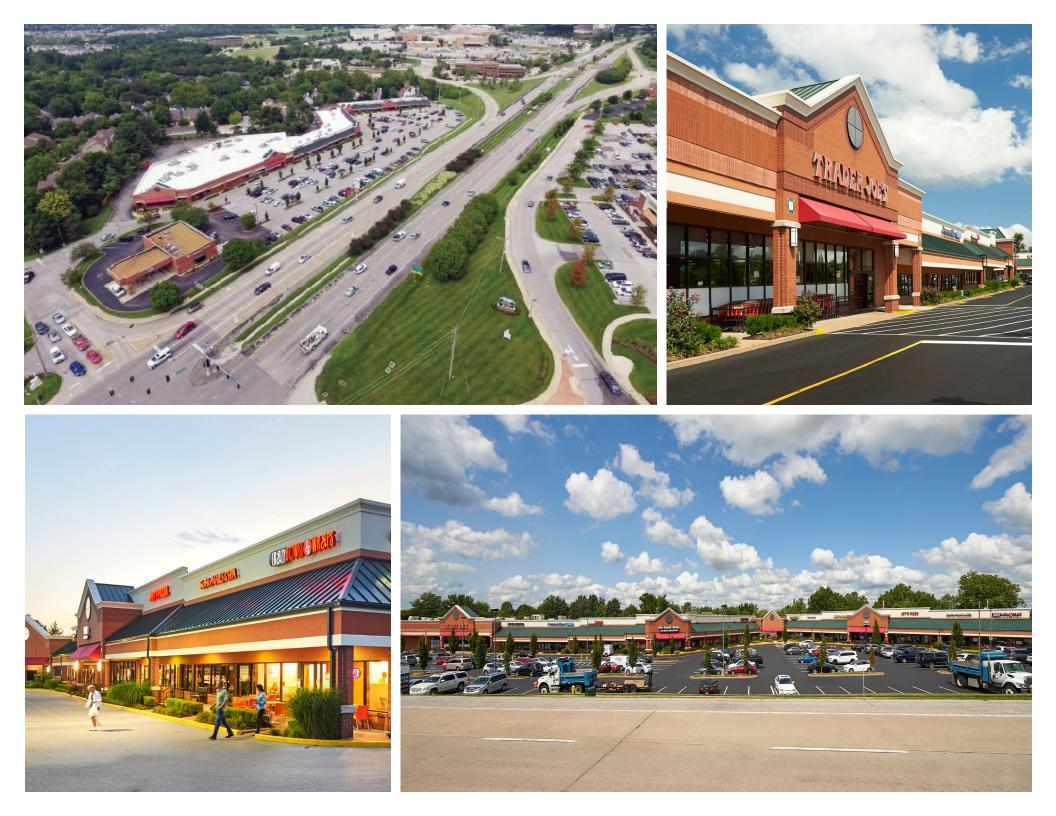

# **RETAIL FOR LEASE**

Chesterfield Crossing 1627 - 1695 Clarkson Road | Chesterfield, Missouri 63017 1,800 - 2,988 SF | \$28.00/SF | Triple Nets: \$8.83/SF

#### **PROPERTY DETAILS**

Located directly south of Chesterfield Mall Signalized access off Clarkson Road Excellent street presence on the primary retail artery for the eastern Chesterfield trade area

Clarkson Road - 41,980 VPD

### **Trade Area Aerial**

The information contained herein is not warranted, although it has been obtained from the owner/landlord of the subject property or from other sources that Pace Properties, Inc. deems reliable, and is subject to change without notice. Owner/landlord and Pace Properties, Inc. make no representations as to the environmental condition of the subject property and recommend tenant's independent investigation.