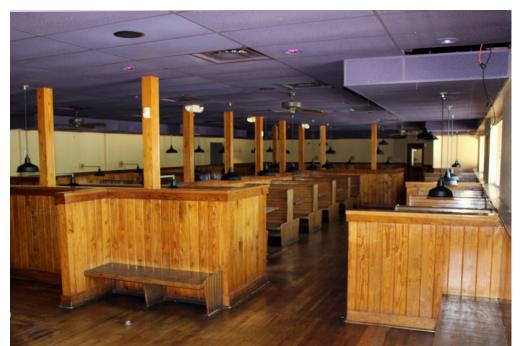

# RESTAURANT FOR LEASE

Country Club Place | 1620 Country Club Plaza Drive | St. Charles, Missouri 63303 6,252 SF | Call for Details

#### **PROPERTY DETAILS**

Existing restaurant buildout in place - FF&E included
Excellent visibility from Highway 94
Strong residential density and daytime population
Large pylon signage available
Signalized access & ample parking
Highway 94 - 42,687 VPD