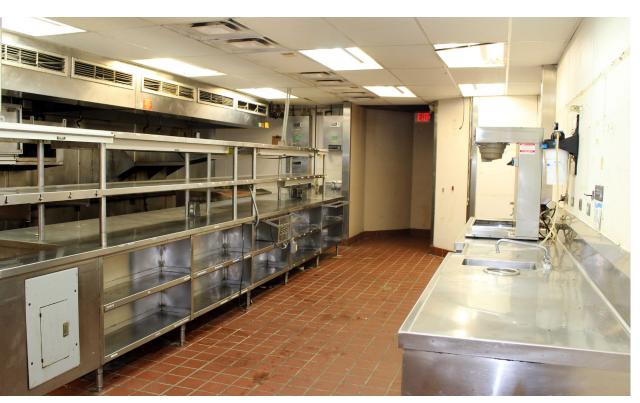

#### **PROPERTY DETAILS**

Existing restaurant buildout in place - FF&E included
Excellent visibility from Highway 94
Strong residential density and daytime population
Large pylon signage available
Signalized access & ample parking
Highway 94 - 42,687 VPD