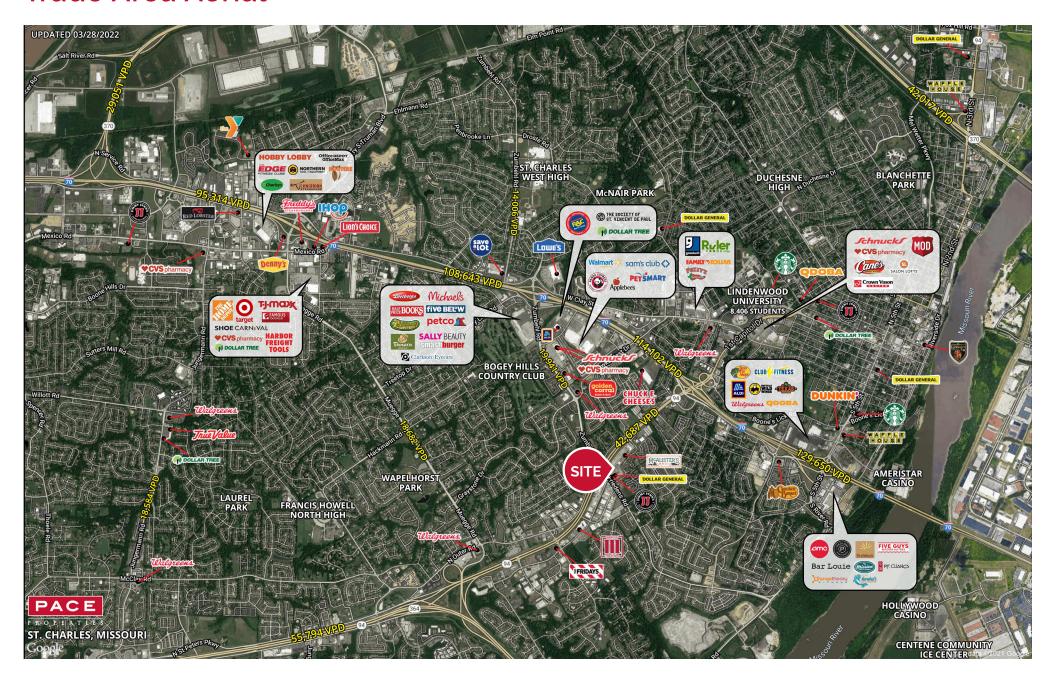

| 1,400  |
|   | 1606  | Top Nails                | 1,400  |
|   | 1608  | Pizza Hut                | 1,400  |
|   | 1610  | Yummy House              | 1,400  |
|   | 1612  | AVAILABLE                | 4,200  |
|   | 1618  | AVAILABLE                | 2,050  |
|   | 1620  | AVAILABLE                | 6,252  |
|   | 1636  | Hot Shots                | 7,070  |
|   | 1640  | AVAILABLE                | 3,166  |
|   | 1644  | El Rancho Nuevo          | 5,763  |
|   | 1652  | Dobbs Tire & Auto Center | 6,300  |
|   | 1690  | AVAILABLE                | 18,895 |
|   | 1692  | Dollar General           | 10,000 |
|   | 1694  | AVAILABLE                | 9,570  |
|   | 1696  | Jimmy John's             | 1,535  |
|   |       |                          |        |



## Trade Area Aerial