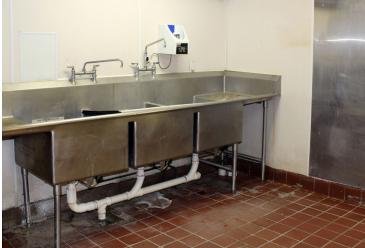

#### **PROPERTY DETAILS**

Existing restaurant buildout in place - FF&E included
Excellent visibility from Highway 94
Strong residential density and daytime population
Large pylon signage available
Signalized access & ample parking
Highway 94 - 42,687 VPD