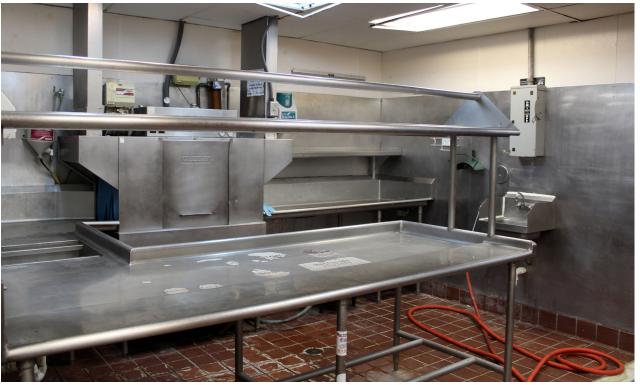

#### **PROPERTY DETAILS**

Existing restaurant buildout in place - FF&E included
Excellent visibility from Highway 94
Strong residential density and daytime population
Large pylon signage available
Signalized access & ample parking
Highway 94 - 42,687 VPD