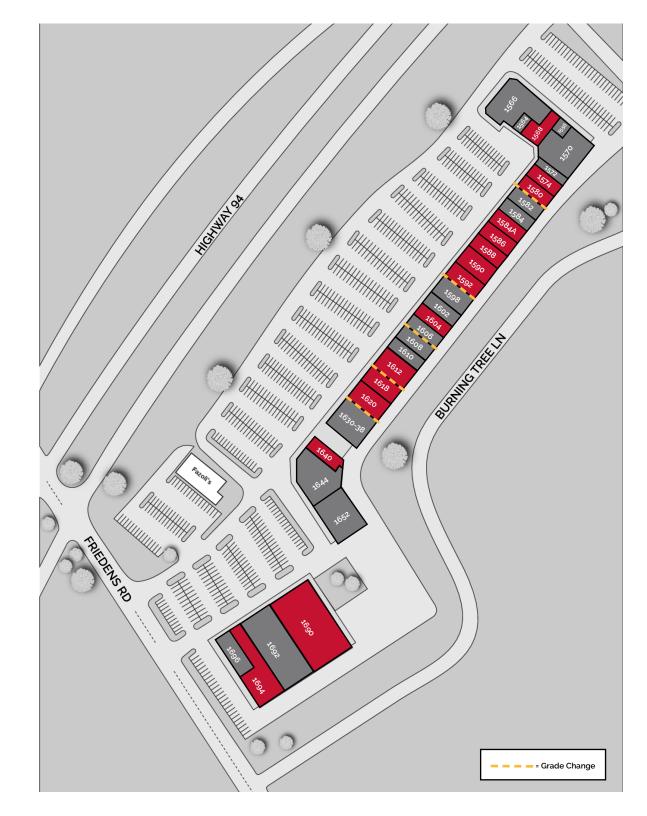

# Site Plan

|   | Space | Status                   | SF     |
|---|-------|--------------------------|--------|
| Ī | 1556  | Elizabeth Moody          | 1,199  |
|   | 1564  | OPS Staffing             | 605    |
|   | 1566  | Gingham's                | 9,022  |
|   | 1568  | AVAILABLE                | 3,375  |
|   | 1570  | SSM Day Institute        | 5,025  |
|   | 1572  | SSM Rehab                | 1,412  |
|   | 1574  | AVAILABLE                | 2,800  |
|   | 1580  | AVAILABLE                | 2,800  |
|   | 1582  | GEICO                    | 1,400  |
|   | 1584  | H&R Block                | 1,250  |
|   | 1584A | AVAILABLE                | 900    |
|   | 1586  | AVAILABLE                | 1,960  |
|   | 1588  | AVAILABLE                | 1,400  |
|   | 1590  | AVAILABLE                | 2,100  |
|   | 1592  | AVAILABLE                | 2,000  |
|   | 1598  | McAlister's Deli         | 4,200  |
|   | 1602  | Lendmark                 | 1,400  |
|   | 1604  | AVAILABLE                | 1,400  |
|   | 1606  | Top Nails                | 1,400  |
|   | 1608  | Pizza Hut                | 1,400  |
|   | 1610  | Yummy House              | 1,400  |
|   | 1612  | AVAILABLE                | 4,200  |
|   | 1618  | AVAILABLE                | 2,050  |
|   | 1620  | AVAILABLE                | 6,252  |
|   | 1636  | Hot Shots                | 7,070  |
|   | 1640  | AVAILABLE                | 3,166  |
|   | 1644  | El Rancho Nuevo          | 5,763  |
|   | 1652  | Dobbs Tire & Auto Center | 6,300  |
|   | 1690  | AVAILABLE                | 18,895 |
|   | 1692  | Dollar General           | 10,000 |
|   | 1694  | AVAILABLE                | 9,570  |
|   | 1696  | Jimmy John's             | 1,535  |
|   |       |                          |        |