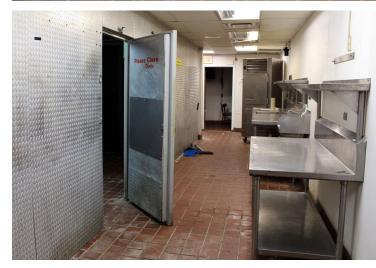

#### **PROPERTY DETAILS**

Existing restaurant buildout in place - FF&E included
Excellent visibility from Highway 94
Strong residential density and daytime population
Large pylon signage available
Signalized access & ample parking
Highway 94 - 42,687 VPD