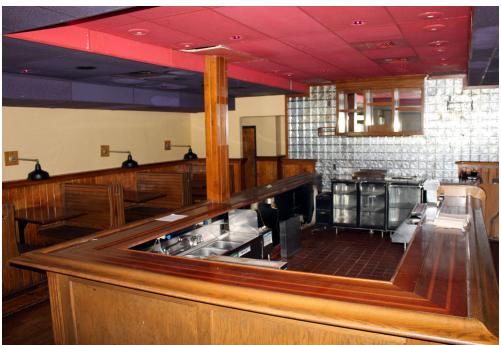

# RESTAURANT FOR LEASE

Country Club Place | 1620 Country Club Plaza Drive | St. Charles, Missouri 63303 6,252 SF | Call for Details

#### **PROPERTY DETAILS**

Existing restaurant buildout in place - FF&E included
Excellent visibility from Highway 94
Strong residential density and daytime population
Large pylon signage available
Signalized access & ample parking
Highway 94 - 42,687 VPD