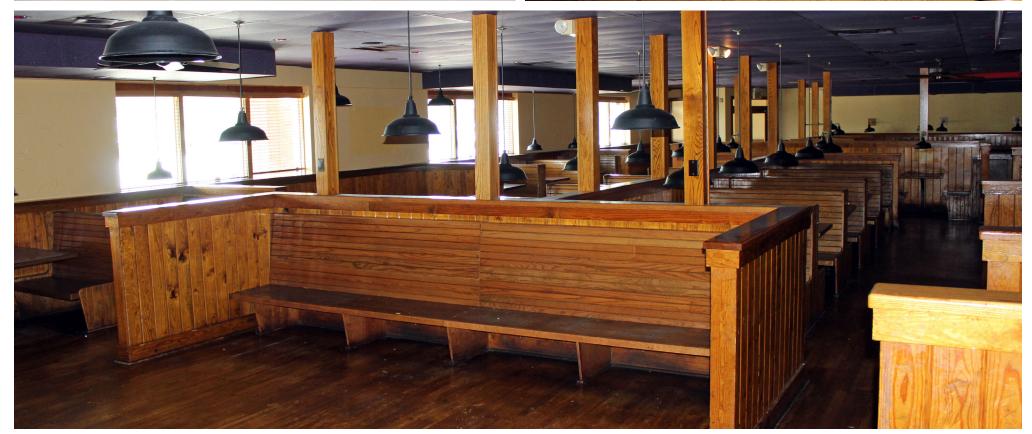

# RESTAURANT FOR LEASE

Country Club Place | 1620 Country Club Plaza Drive | St. Charles, Missouri 63303 6,252 SF | Call for Details

#### **PROPERTY DETAILS**

Existing restaurant buildout in place - FF&E included
Excellent visibility from Highway 94
Strong residential density and daytime population
Large pylon signage available
Signalized access & ample parking
Highway 94 - 42,687 VPD