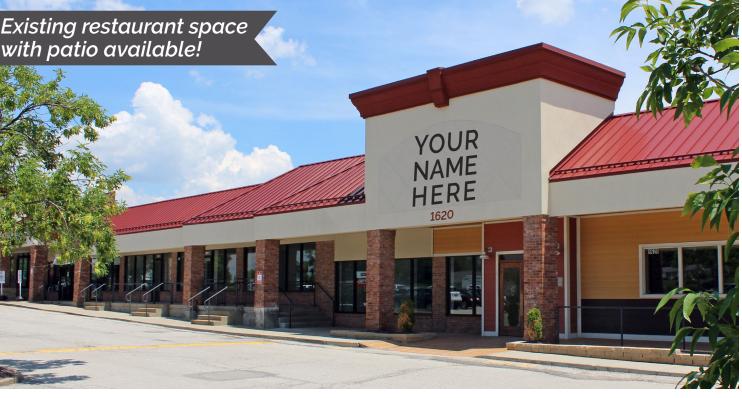

# RESTAURANT FOR LEASE

Country Club Place | 1620 Country Club Plaza Drive | St. Charles, Missouri 63303 6,252 SF | Call for Details

#### **PROPERTY DETAILS**

Existing restaurant buildout in place - FF&E included
Excellent visibility from Highway 94
Strong residential density and daytime population
Large pylon signage available
Signalized access & ample parking
Highway 94 - 42,687 VPD