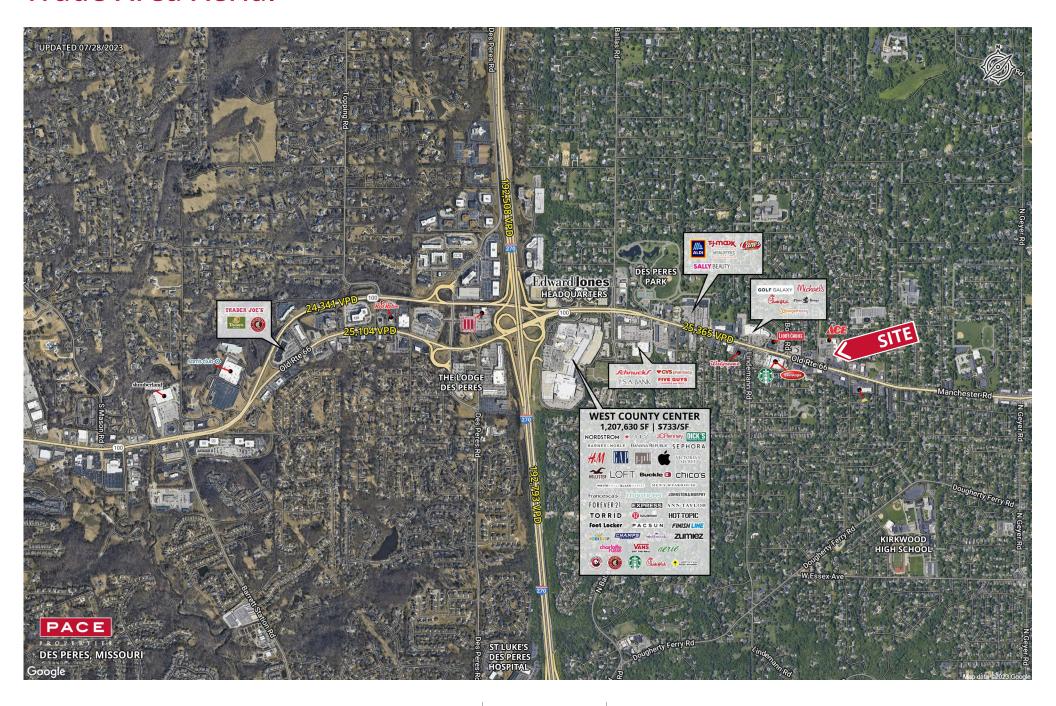

85.7631 pwillett@paceproperties.com

## Site Plan



| Space | Status          | SF    | Space      | Status              | SF     |
|-------|-----------------|-------|------------|---------------------|--------|
| 11711 | FedexOffice     | 2,473 | 11739      | Rise Martial Arts   | 5,265  |
| 11715 | Noir Nail Bar   | 2,356 | 11767      | Ace Hardware        | 16,600 |
| 11719 | The Daily Bread | 6,059 | 11769      | Circle 7 Ranch      | 5,177  |
| 11725 | Smith + Simms   | 3,240 | 11771 (LL) | Prana Yoga          | 3,520  |
| 11731 | Fleet Feet      | 4,050 | 11773      | Cat's Meow          | 4,855  |
| 11735 | F45             | 3,240 | ATM        | Bank of America ATM |        |
| 11737 | Neuage Wellness | 2,025 |            |                     |        |

## **Trade Area Aerial**