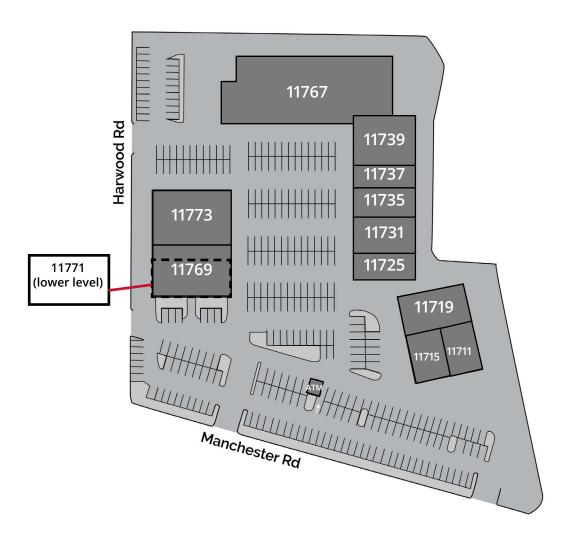

## Site Plan

| Space | Status          | SF    | Space      | Status              | SF     |
|-------|-----------------|-------|------------|---------------------|--------|
| 11711 | FedexOffice     | 2,473 | 11739      | Rise Martial Arts   | 5,265  |
| 11715 | Noir Nail Bar   | 2,356 | 11767      | Ace Hardware        | 16,600 |
| 11719 | The Daily Bread | 6,059 | 11769      | Circle 7 Ranch      | 5,177  |
| 11725 | Smith + Simms   | 3,240 | 11771 (LL) | Prana Yoga          | 3,520  |
| 11731 | Fleet Feet      | 4,050 | 11773      | Cat's Meow          | 4,855  |
| 11735 | F45             | 3,240 | ATM        | Bank of America ATM |        |
| 11737 | Neuage Wellness | 2,025 |            |                     |        |