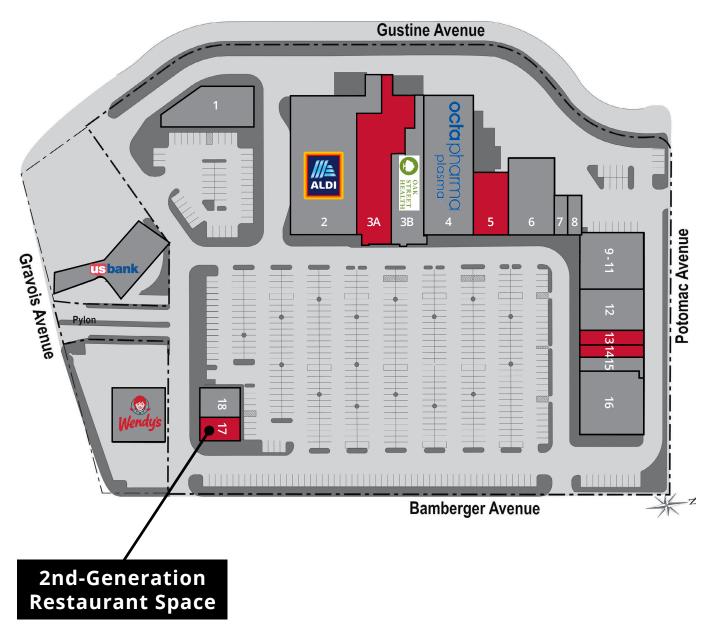

#### **PROPERTY DETAILS**

2nd-generation restaurant space available

Grocery-anchored neighborhood center with signalized access

Join recently renewed Rainbow & Dollar Tree

Great pylon signage available

Gravois Avenue - 17,949 VPD

## Site Plan

| Space  | Status            | SF     |
|--------|-------------------|--------|
| 1      | Hollywood Beauty  | 7,246  |
| 2      | Aldi              | 26,688 |
| 3A     | AVAILABLE         | 15,346 |
| 3B     | Oak Street Health | 8,950  |
| 4      | Octapharma Plasma | 14,069 |
| 5      | AVAILABLE         | 5,760  |
| 6      | Dollar Tree       | 8,400  |
| 7      | China King        | 1,290  |
| 8      | H&R Block         | 1,290  |
| 9 - 11 | Rainbow           | 9,000  |
| 12     | City G.E.A.R      | 6,500  |
| 13     | AVAILABLE         | 2,500  |
| 14     | AVAILABLE         | 2,000  |
| 15     | WUTU Fashion      | 2,072  |
| 16     | Shoe Carnival     | 9,928  |
| 17     | AVAILABLE         | 1,800  |
| 18     | America's Best    | 3,000  |