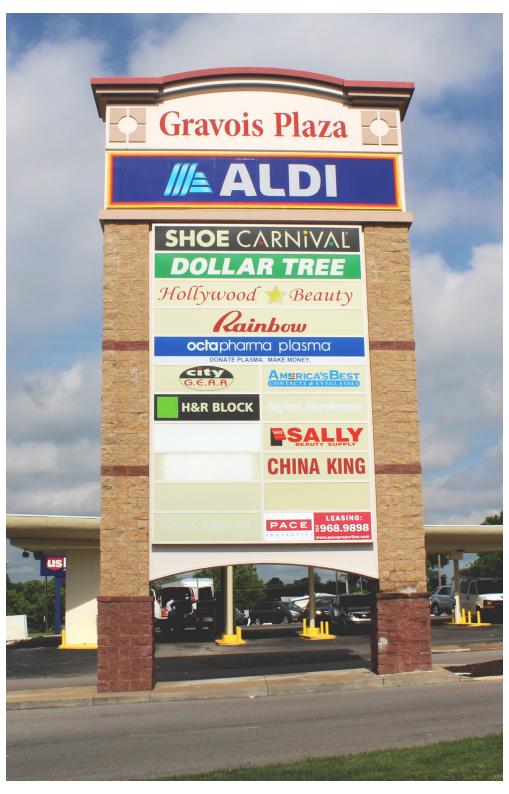

#### **PROPERTY DETAILS**

2nd-generation restaurant space available

Grocery-anchored neighborhood center with signalized access

Join recently renewed Rainbow & Dollar Tree

Great pylon signage available

Gravois Avenue - 17,949 VPD