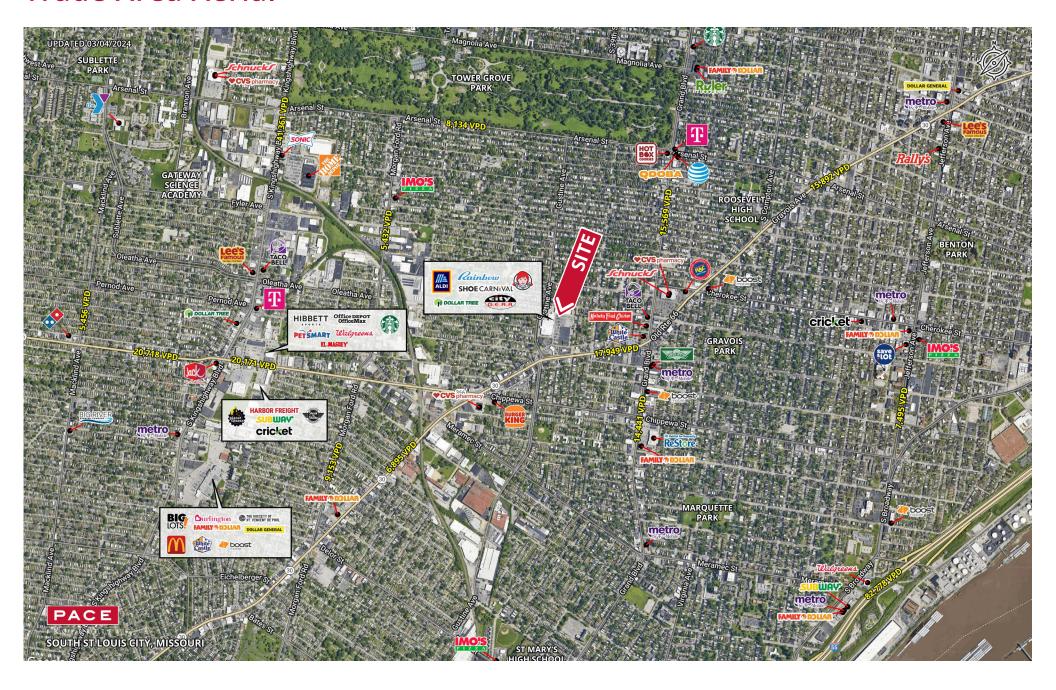

pulation** 12,378 | 100,231 | 273,202



**Median Household Income** \$59,641 | \$66,989 | \$66,739



## **RETAIL FOR LEASE**

Gravois Plaza | 3843 Gravois Avenue | St. Louis, Missouri 63116 1,800 - 15,346 SF | Lease Rate: 1,800 - 5,760 SF - \$18.50/SF, NNN 15,346 SF Vacancy - Call for Details | Triple Nets: \$7.06/SF (2024 estimate)

#### **PROPERTY DETAILS**

2nd-generation restaurant space available

Grocery-anchored neighborhood center with signalized access

Join recently renewed Rainbow & Dollar Tree

Great pylon signage available

Gravois Avenue - 17,949 VPD

### **Ashley Krekovich**

314.785.7613 | akrekovich@paceproperties.com

### Lauren Berry, CCIM

314.785.7632 | Iberry@paceproperties.com

### Joe Ciapciak

314.785.7700 | jciapciak@paceproperties.com

# **Trade Area Aerial**



## Site Plan

| Space  | Status            | SF     |
|--------|-------------------|--------|
| 1      | Hollywood Beauty  | 7,246  |
| 2      | Aldi              | 26,688 |
| 3A     | AVAILABLE         | 15,346 |
| 3B     | Oak Street Health | 8,950  |
| 4      | Octapharma Plasma | 14,069 |
| 5      | AVAILABLE         | 5,760  |
| 6      | Dollar Tree       | 8,400  |
| 7      | China King        | 1,290  |
| 8      | H&R Block         | 1,290  |
| 9 - 11 | Rainbow           | 9,000  |
| 12     | City G.E.A.R      | 6,500  |
| 13     | AVAILABLE         | 2,500  |
| 14     | AVAILABLE         | 2,000  |
| 15     | WUTU Fashion      | 2,072  |
| 16     | Shoe Carnival     | 9,928  |
| 17     | AVAILABLE         | 1,800  |
| 18     | America's Best    | 3,000  |