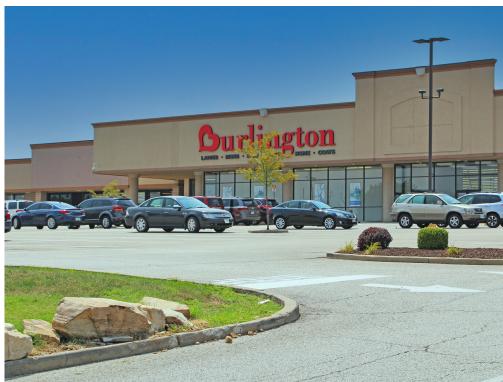

## **Trade Area Aerial**

South Kirkwood Road

| Space | Status               | SF     | Space | Status        | SF     |
|-------|----------------------|--------|-------|---------------|--------|
| 1     | H&R Block            | 3,900  | 8     | Hobby Lobby   | 64,876 |
| 2     | SSM Physical Therapy | 3,700  | 9     | AutoZone      | 35,764 |
| 3     | Once Upon a Child    | 4,200  | 10    | Dollar Tree   | 19,050 |
| 4     | Office Depot         | 12,475 | 11    | Aldi          | 18,602 |
| 5     | Pure Hockey          | 7,518  | 12    | AT&T          | 2,420  |
| 6     | AVAILABLE            | 19,178 | 13    | Chipotle      | 1,942  |
| 7     | Burlington           | 58,400 | 14    | LEASE PENDING | 3,250  |