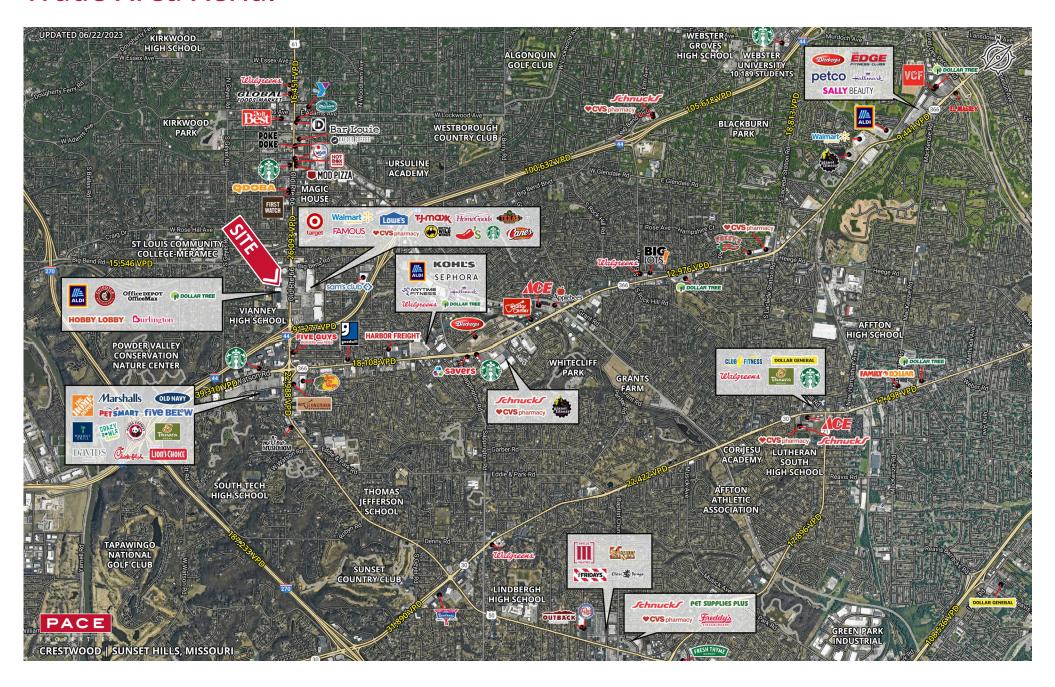

## **Trade Area Aerial**

South Kirkwood Road

| Space | Status               | SF     | Space | Status        | SF     |
|-------|----------------------|--------|-------|---------------|--------|
| 1     | H&R Block            | 3,900  | 8     | Hobby Lobby   | 64,876 |
| 2     | SSM Physical Therapy | 3,700  | 9     | AutoZone      | 35,764 |
| 3     | Once Upon a Child    | 4,200  | 10    | Dollar Tree   | 19,050 |
| 4     | Office Depot         | 12,475 | 11    | Aldi          | 18,602 |
| 5     | Pure Hockey          | 7,518  | 12    | AT&T          | 2,420  |
| 6     | AVAILABLE            | 19,178 | 13    | Chipotle      | 1,942  |
| 7     | Burlington           | 58,400 | 14    | LEASE PENDING | 3,250  |