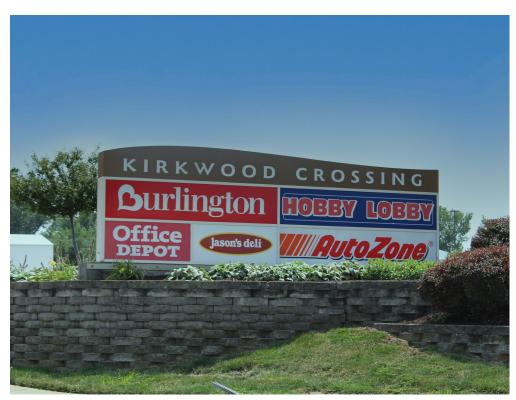

## **FOR LEASE**

Kirkwood Crossing | 1115 - 1235 South Kirkwood Road | Kirkwood, Missouri 63122 19,178 SF | Lease Rate: \$15.00/SF, NNN | Triple Nets: \$5.52/SF (2024 estimate)

## **Trade Area Aerial**

South Kirkwood Road

| Space | Status               | SF     | Space | Status        | SF     |
|-------|----------------------|--------|-------|---------------|--------|
| 1     | H&R Block            | 3,900  | 8     | Hobby Lobby   | 64,876 |
| 2     | SSM Physical Therapy | 3,700  | 9     | AutoZone      | 35,764 |
| 3     | Once Upon a Child    | 4,200  | 10    | Dollar Tree   | 19,050 |
| 4     | Office Depot         | 12,475 | 11    | Aldi          | 18,602 |
| 5     | Pure Hockey          | 7,518  | 12    | AT&T          | 2,420  |
| 6     | AVAILABLE            | 19,178 | 13    | Chipotle      | 1,942  |
| 7     | Burlington           | 58,400 | 14    | LEASE PENDING | 3,250  |