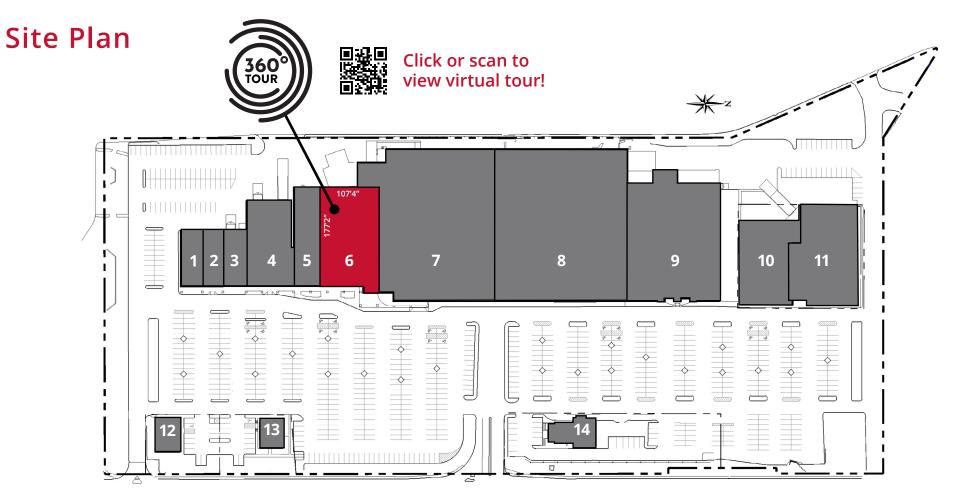

## **Trade Area Aerial**

South Kirkwood Road

| Space | Status               | SF     | Space | Status        | SF     |
|-------|----------------------|--------|-------|---------------|--------|
| 1     | H&R Block            | 3,900  | 8     | Hobby Lobby   | 64,876 |
| 2     | SSM Physical Therapy | 3,700  | 9     | AutoZone      | 35,764 |
| 3     | Once Upon a Child    | 4,200  | 10    | Dollar Tree   | 19,050 |
| 4     | Office Depot         | 12,475 | 11    | Aldi          | 18,602 |
| 5     | Pure Hockey          | 7,518  | 12    | AT&T          | 2,420  |
| 6     | AVAILABLE            | 19,178 | 13    | Chipotle      | 1,942  |
| 7     | Burlington           | 58,400 | 14    | LEASE PENDING | 3,250  |