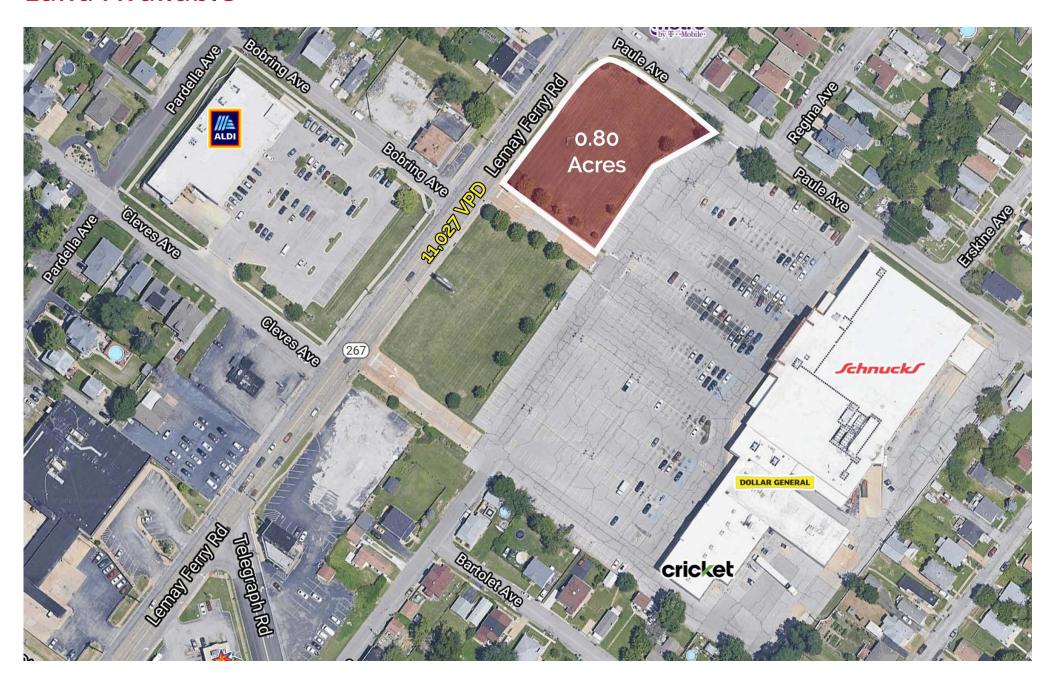

Triple Nets: \$4.69/SF (2024 estimate)

Land Available: +/- 0.80 Acres | Call for Details

## **Trade Area Aerial**