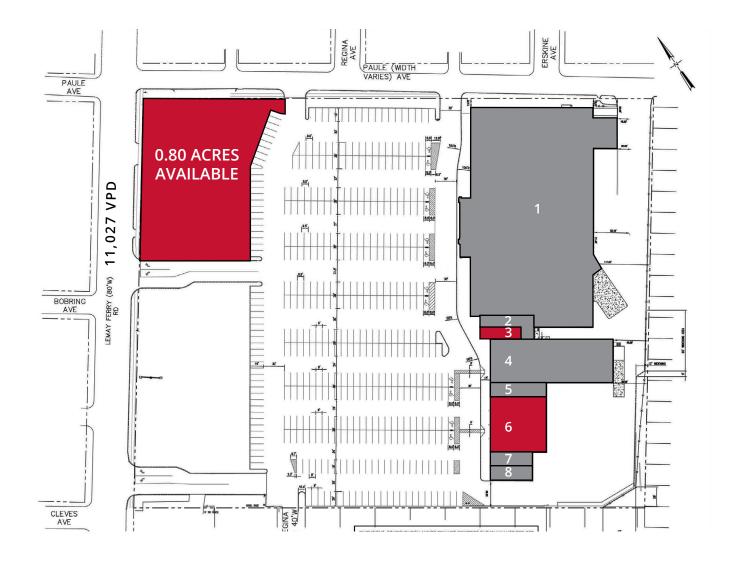

# Site Plan

| Space | Status         | SF     |
|-------|----------------|--------|
| 1     | Schnucks       | 56,198 |
| 2     | Fire Grill     | 1,629  |
| 3     | AVAILABLE      | 1,020  |
| 4     | Dollar General | 10,500 |
| 5     | China King     | 1,600  |
| 6     | AVAILABLE      | 6,400  |
| 7     | Jackson Hewitt | 1,200  |
| 8     | Cricket        | 1,200  |

# **Land Available**