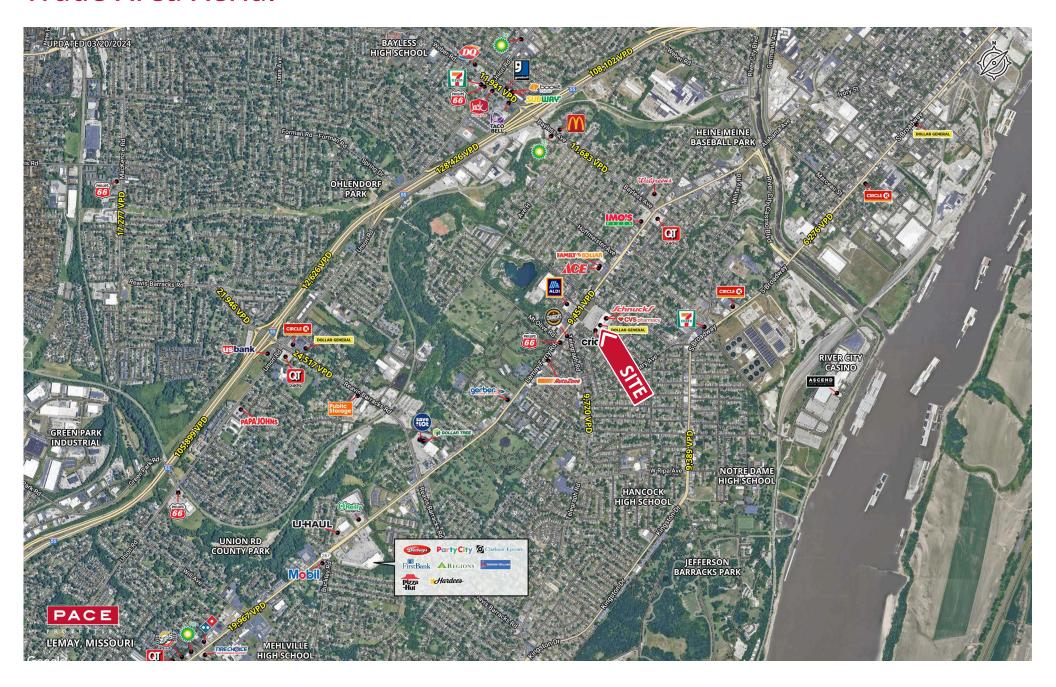

**Daytime Population** 7,218 | 47,954 | 143,058



Median Household Income \$66,393 | \$66,017 | \$68,713

## INLINE SPACE FOR LEASE | OUTLOT FOR SALE OR LEASE

**Lemay Ferry Shopping Center** 

1032 Lemay Ferry Road | St. Louis, Missouri 63125

Inline Space Available: 1,020 - 6,400 SF

Lease Rate: \$14.00/SF, NNN (1,020 SF) | \$12.00/SF, NNN (6,400 SF)

Triple Nets: \$4.69/SF (2024 estimate)

Land Available: +/- 0.80 Acres | Call for Details

#### **PROPERTY DETAILS**

Grocery-anchored; Schnucks recently extended for 10 years, renovated, and expanded

Excellent population density

Inline space for lease

Outlot available for lease or sale

Lauren Berry, CCIM 314.785.7632 lberry@paceproperties.com

**Ashley Krekovich** 314.785.7613 akrekovich@paceproperties.com

## **Trade Area Aerial**



# Site Plan

| Space | Status         | SF     |
|-------|----------------|--------|
| 1     | Schnucks       | 56,198 |
| 2     | Fire Grill     | 1,629  |
| 3     | AVAILABLE      | 1,020  |
| 4     | Dollar General | 10,500 |
| 5     | China King     | 1,600  |
| 6     | AVAILABLE      | 6,400  |
| 7     | Jackson Hewitt | 1,200  |
| 8     | Cricket        | 1,200  |

### Click or scan to view virtual tours!



Space 3



Space 6



# **Land Available**