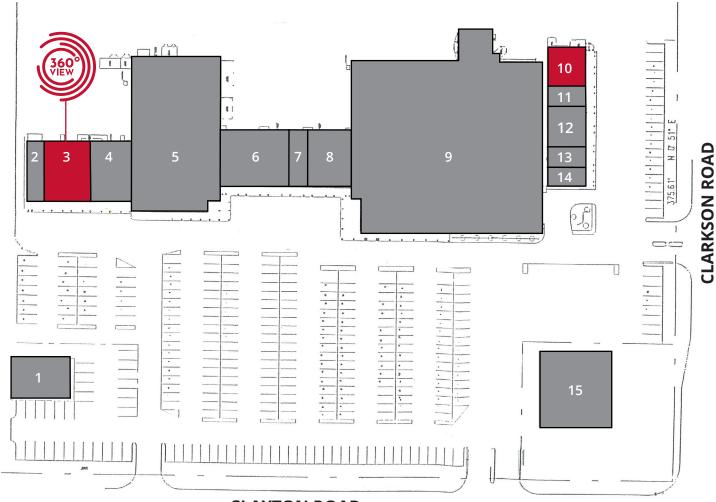

## Site Plan

| Space | Status                    | SF     |
|-------|---------------------------|--------|
| 1     | Dairy Queen               | 2,400  |
| 2     | Turner & Pooch            | 1,200  |
| 3     | AVAILABLE                 | 2,640  |
| 4     | F45                       | 2,640  |
| 5     | Ace Hardware              | 14,720 |
| 6     | Flanagan Paint & Supply   | 4,200  |
| 7     | Salon Trilogy             | 1,200  |
| 8     | Advanced Training & Rehab | 2,700  |
| 9     | Savers                    | 34,848 |
| 10    | AVAILABLE                 | 1,600  |
| 11    | T&J Nails                 | 800    |
| 12    | Domino's Pizza            | 1,600  |
| 13    | Pretzel Pretzel           | 800    |
| 14    | Great Clips               | 800    |
| 15    | Bank of America           | 3,674  |
|       | Total GLA:                | 69,748 |