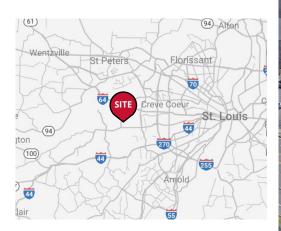

### PROPERTY DETAILS

Tremendous visibility from Clarkson Road & Clayton Road Second-generation restaurant space with outdoor patio seating

Strong demographics

Newly renovated facade

Clarkson Road - 39,948 VPD | Clayton Road - 18,185 VPD