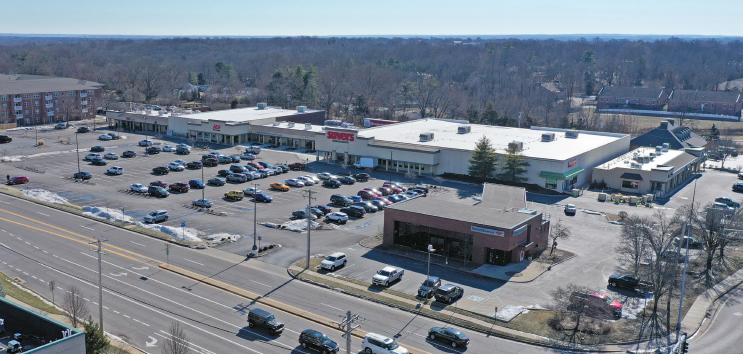

### PROPERTY DETAILS

Tremendous visibility from Clarkson Road & Clayton Road Second-generation restaurant space with outdoor patio seating

Strong demographics

Newly renovated facade

Clarkson Road - 39,948 VPD | Clayton Road - 18,185 VPD