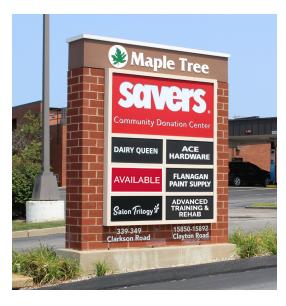

## Site Plan

| Space | Status                    | SF     |
|-------|---------------------------|--------|
| 1     | Dairy Queen               | 2,400  |
| 2     | Turner & Pooch            | 1,200  |
| 3     | AVAILABLE                 | 2,640  |
| 4     | F45                       | 2,640  |
| 5     | Ace Hardware              | 14,720 |
| 6     | Flanagan Paint & Supply   | 4,200  |
| 7     | Salon Trilogy             | 1,200  |
| 8     | Advanced Training & Rehab | 2,700  |
| 9     | Savers                    | 34,848 |
| 10    | AVAILABLE                 | 1,600  |
| 11    | T&J Nails                 | 800    |
| 12    | Domino's Pizza            | 1,600  |
| 13    | Pretzel Pretzel           | 800    |
| 14    | Great Clips               | 800    |
| 15    | Bank of America           | 3,674  |
|       | Total GLA:                | 69,748 |