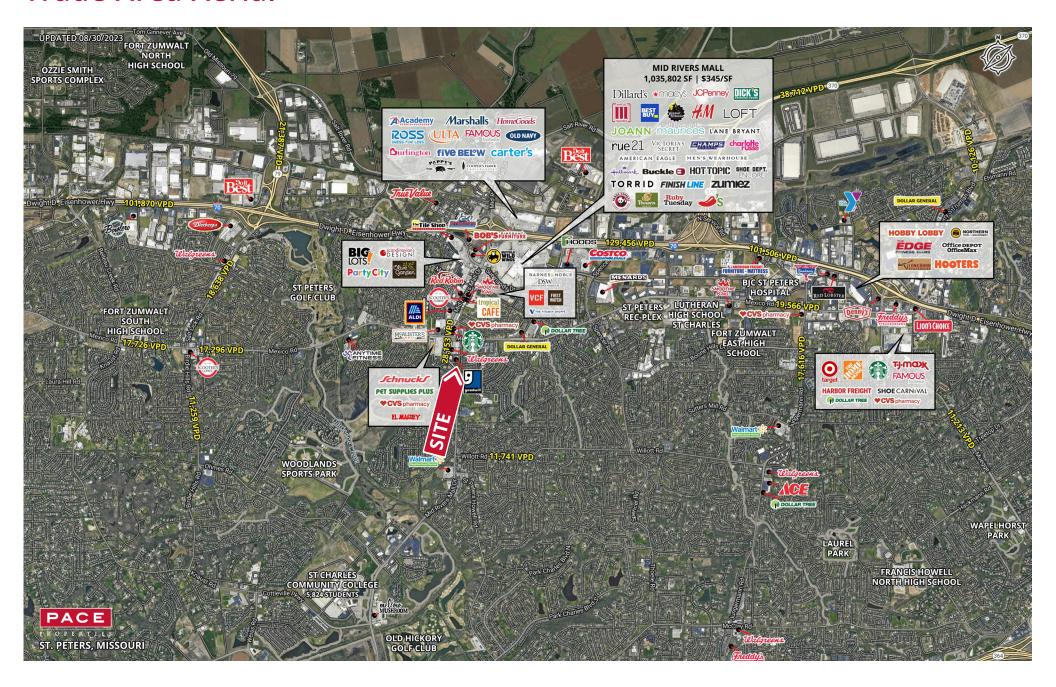

**2023 DEMOGRAPHICS** 1 Mile | 3 Miles | 5 Miles



**Population** 11,974 | 66,356 | 177,388



**Daytime Population** 9,228 | 44,010 | 102,887

\$

Median Household Income \$85,637 | \$102,299 | \$104,953



## LAND FOR SALE

Mexico Road & Mid Rivers Mall Drive | St. Peters, Missouri 63376 1.2 Acres | Call for Details

## **PROPERTY DETAILS**

Need closing by end of 2024 High demand trade area Signalized access

Additional cross-access available

Mid Rivers Mall Drive - 27,468 VPD | Mexico Road - 12,156 VPD

**Ryan Geringer** 314.785.7642 rgeringer@paceproperties.com

**Evan Barnett** 314.785.7678 ebarnett@paceproperties.com

## **Trade Area Aerial**