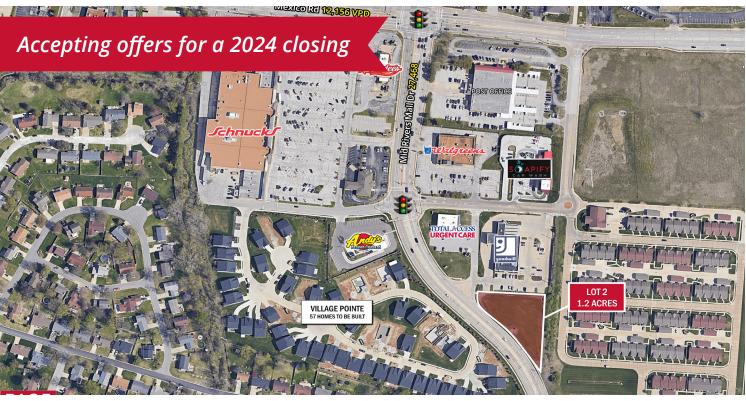

## LAND FOR SALE

Mexico Road & Mid Rivers Mall Drive | St. Peters, Missouri 63376 1.2 Acres | Call for Details

## **PROPERTY DETAILS**

Need closing by end of 2024 High demand trade area Signalized access

Additional cross-access available

Mid Rivers Mall Drive - 27,468 VPD | Mexico Road - 12,156 VPD

**Ryan Geringer** 314.785.7642 rgeringer@paceproperties.com