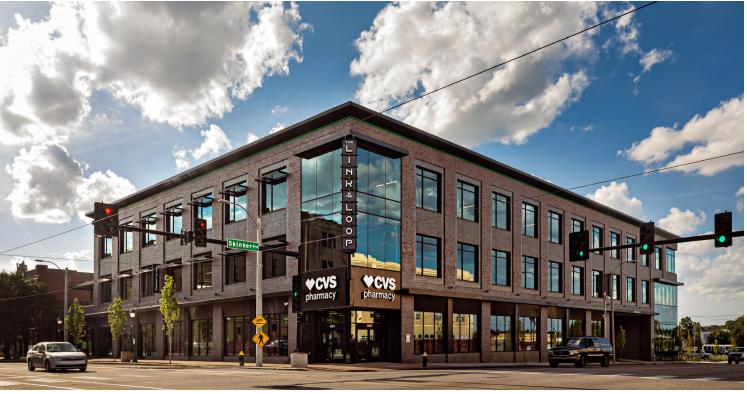

# THE LINK IN THE LOOP

6201 - 6219 Delmar Boulevard | St. Louis, Missouri 63130 Up to 2,715 SF Retail for Lease | Triple Nets: \$8.70/SF (2024 estimate)

#### **PROPERTY DETAILS**

New mixed-use development located in the heart of The Loop at Delmar & Skinker

Join CVS, iTap and office tenants, Christner Architects, and Washington University

Many restaurants & entertainment venues within walking distance