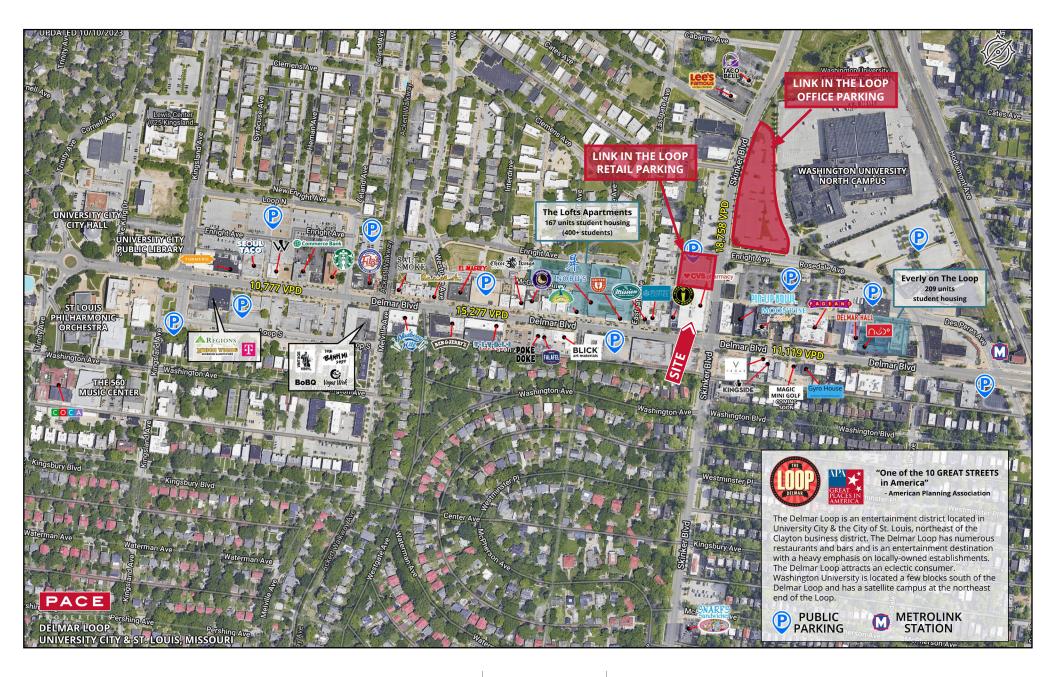

## The Link in the Loop

#### THE DELMAR LOOP

The Delmar Loop is a walkable eight block entertainment district located northeast of Clayton's business district. The Delmar Loop is home to 140 specialty shops, 60 multi-national restaurants, 10 galleries, 40 boutiques/gift shops, and 12 entertainment venues, like Blueberry Hill, The Pageant, and Delmar Hall. With a mix of locally owned establishments and national retailers, The Delmar Loop has something for everyone – entertainment, shopping, dining, and places to live! Many of St. Louis' top Universities such as, Washington University, St. Louis University, and Fontbonne University are located in close proximity to The Loop and help fuel the trade area.