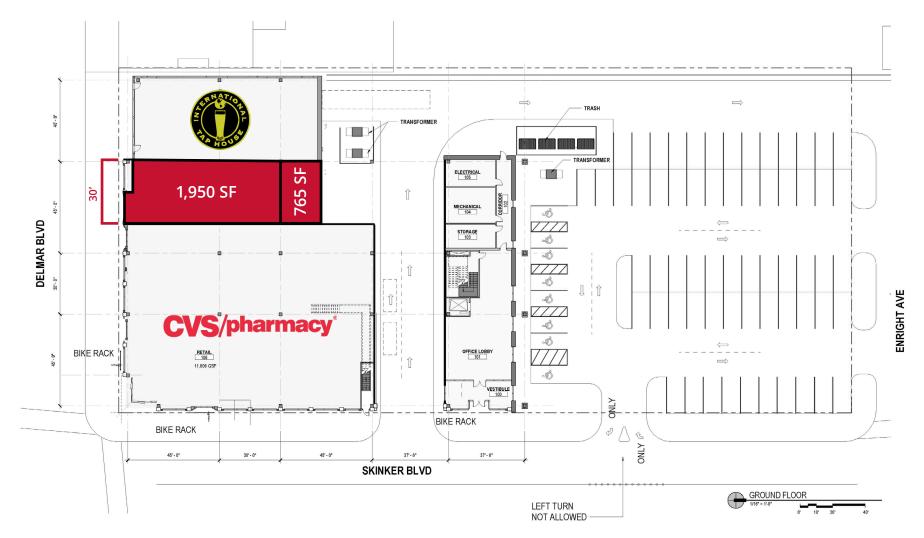

# Site Plan

# **Site Plan - Potential Demising Option**

Ample secure, free parking available

Office space 100% leased

Remaining 2,715 SF vacancy can be demised

Lauren Berry 314.785.7632 Iberry@paceproperties.com

Kate Grewe 314.785.7662 kgrewe@paceproperties.com