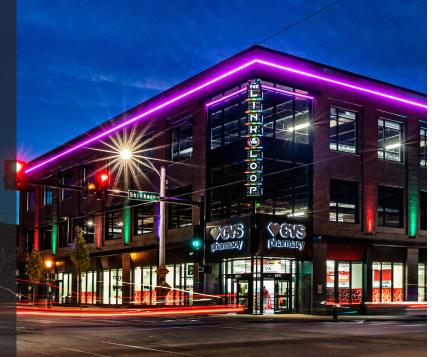

# THE LINK IN THE LOOP

6201 - 6219 Delmar Boulevard | St. Louis, Missouri 63130 Up to 2,715 SF Retail for Lease | Triple Nets: \$8.70/SF (2024 estimate)

#### **PROPERTY DETAILS**

New mixed-use development located in the heart of The Loop at Delmar & Skinker

Join CVS, iTap and office tenants, Christner Architects, and Washington University

Many restaurants & entertainment venues within walking distance