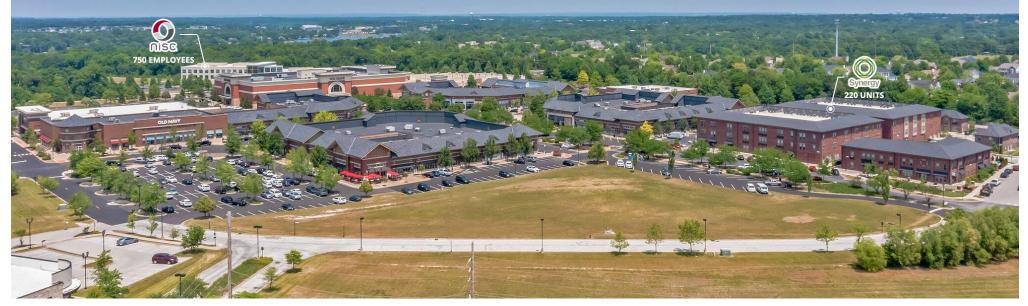

## the **MEADOWS** THE MEADOWS AT LSL.COM

2023 DEMOGRAPHICS 1 Mile | 3 Miles | 5 Miles

**Population** 4,144 | 53,605 | 115,434

**Daytime Population** 3,727 | 27,094 | 63,441

**Median Household Income** \$160,938 | \$120,279 | \$113,352

# **FOR LEASE**

The Meadows | Meadow Circle Drive Lake Saint Louis, Missouri 63367

1,231 - 9,673 SF | Call for Details

#### **PROPERTY DETAILS**

Upscale lifestyle center Located in the affluent Lake Saint Louis trade area Anchored by upscale Von Maur Ample parking John Shuff 314.785.7630 | jshuff@paceproperties.com Mike Swearngin