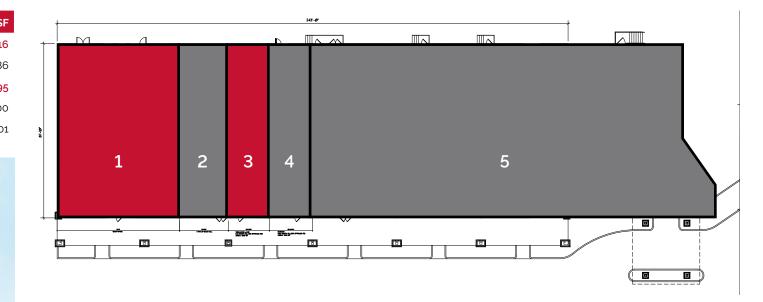

## Site Plan

| Space | Status    | SF     |
|-------|-----------|--------|
| 1     | AVAILABLE | 4,516  |
| 2     | Lendmark  | 1,886  |
| 3     | AVAILABLE | 1,595  |
| 4     | Subway    | 1,100  |
| 5     | Goodwill  | 14,503 |