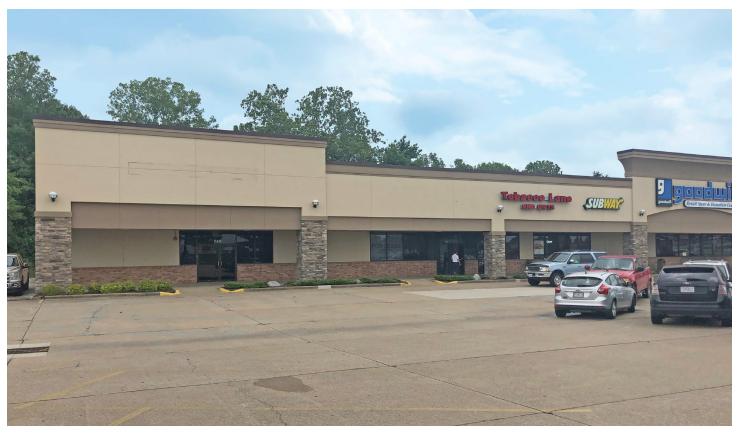

## **RETAIL FOR LEASE**

West Park Strip Center 250 Silver Springs Road | Cape Girardeau, Missouri 63701 1,595 - 4,516 SF | Call for Details | Triple Nets: \$2.64/SF

## **PROPERTY DETAILS**

Strip center located adjacent to West Park Mall

Regional shopping hub for southeastern Missouri

Easy Interstate access

Pylon signage available & ample parking

William Street - 25,360 VPD

## Site Plan

| Space | Status    | SF     |
|-------|-----------|--------|
| 1     | AVAILABLE | 4,516  |
| 2     | Lendmark  | 1,886  |
| 3     | AVAILABLE | 1,595  |
| 4     | Subway    | 1,100  |
| 5     | Goodwill  | 14,503 |