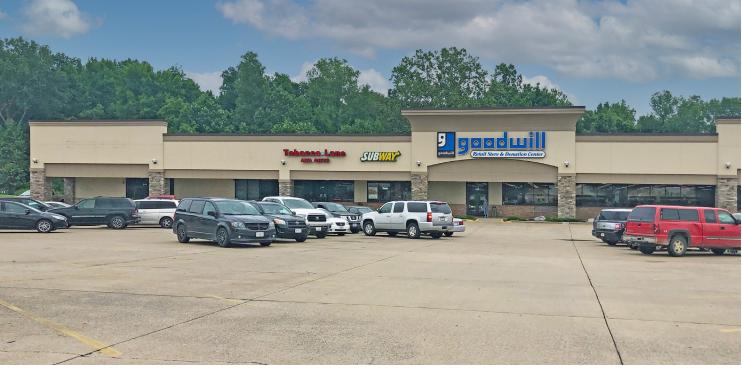

## **RETAIL FOR LEASE**

West Park Strip Center 250 Silver Springs Road | Cape Girardeau, Missouri 63701 1,595 - 4,516 SF | Call for Details | Triple Nets: \$2.64/SF

## **PROPERTY DETAILS**

Strip center located adjacent to West Park Mall

Regional shopping hub for southeastern Missouri

Easy Interstate access

Pylon signage available & ample parking

William Street - 25,360 VPD