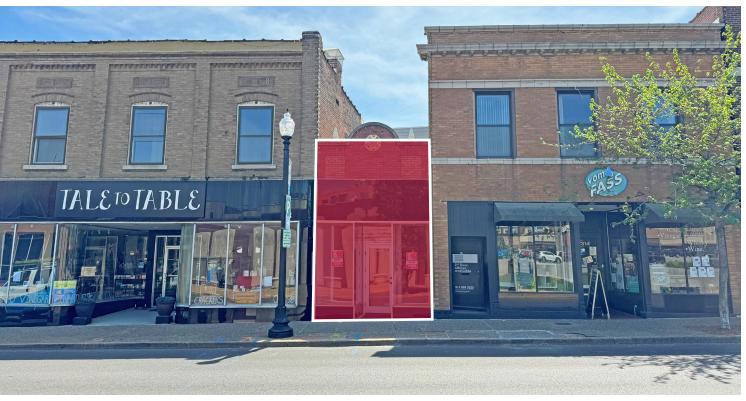

## **RETAIL FOR LEASE**

7312 Manchester Road | Maplewood, Missouri 64143 863 SF | Lease Rate: \$2,200.00/Month, Modified Gross

## **PROPERTY DETAILS**

In the heart of downtown Maplewood

High foot traffic area with surrounding shops & restaurants

Parking behind building. Adjacent to additional FREE parking

Move-in ready for small shop retail with high ceilings & basement storage