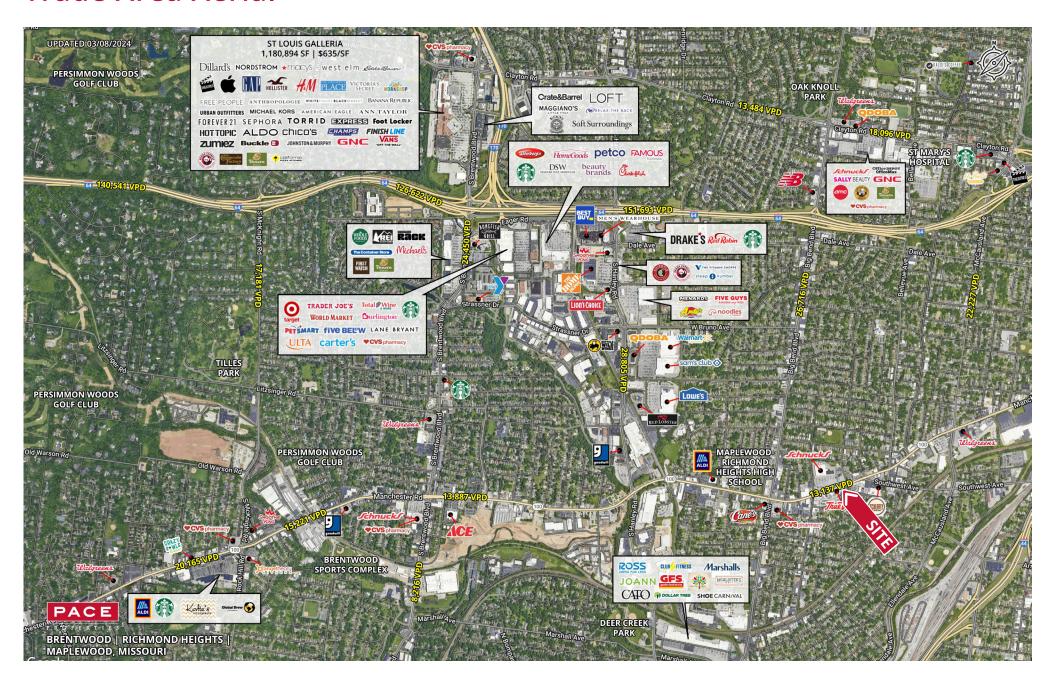

## **2023 DEMOGRAPHICS** 1 Mile | 3 Miles | 5 Miles



**Population** 13,787 | 128,143 | 366,979



**Daytime Population** 12,507 | 147,872 | 307,909



**Median Household Income** \$73,770 | \$94,422 | \$87,382



## **RETAIL FOR LEASE**

7312 Manchester Road | Maplewood, Missouri 64143 863 SF | Lease Rate: \$2,200.00/Month, Modified Gross

## **PROPERTY DETAILS**

In the heart of downtown Maplewood

High foot traffic area with surrounding shops & restaurants

Parking behind building. Adjacent to additional FREE parking

Move-in ready for small shop retail with high ceilings & basement storage

Office space available upstairs

Ashley Krekovich 314.785.7613 akrekovich@paceproperties.com









## **Trade Area Aerial**