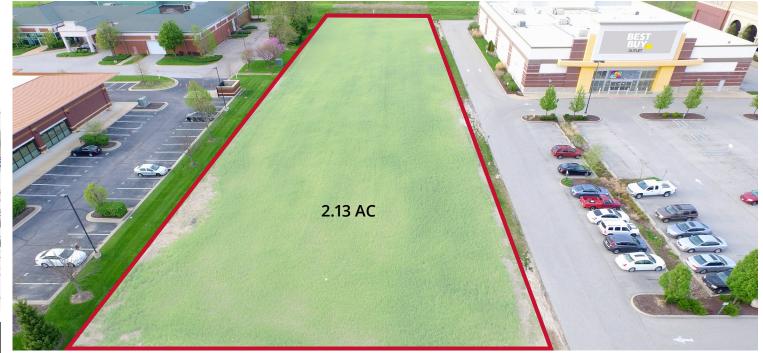

## LAND FOR LEASE

Chesterfield Commons Six 17399 Chesterfield Airport Road | Chesterfield, Missouri 63005 2.13 AC | Call for Details

## **PROPERTY DETAILS** Final expansion of Chesterfield Commons I-64 visibility with signalized access

One of the largest power centers in the US

Over \$1 billion in retail sales in the Chesterfield Trade Area