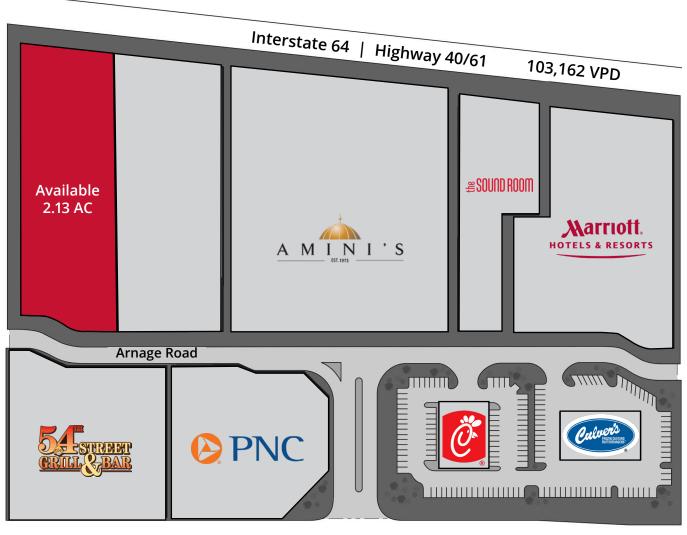

## Site Plan

Chesterfield Airport Road 18,690 VPD

Chesterfield is home to 47,000 residents and over 2,000 businesses employing 42,000+ employees

I-64: 103,162 VPD | Chesterfield Airport Road: 18,690 VPD

**Patrick Willett** 314.785.7631 pwillett@paceproperties.com