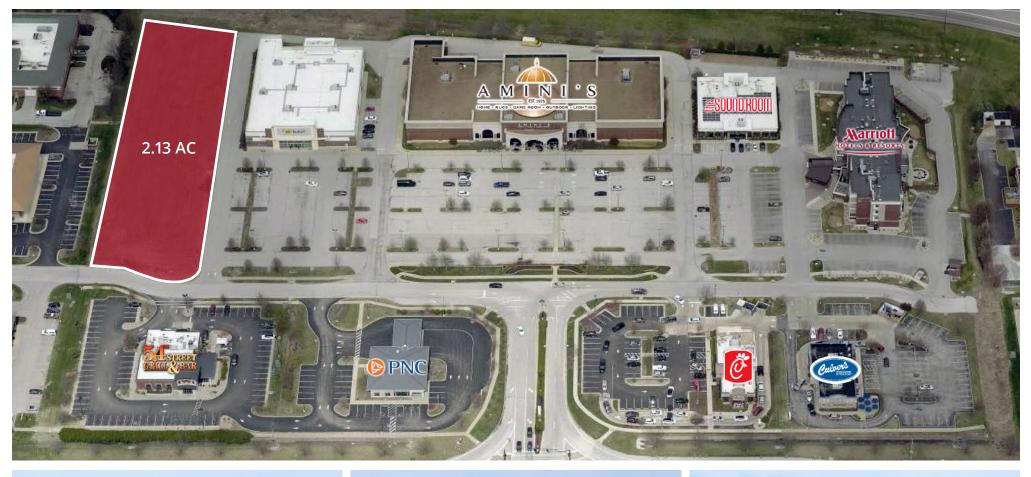

## LAND FOR LEASE

Chesterfield Commons Six 17399 Chesterfield Airport Road | Chesterfield, Missouri 63005 2.13 AC | Call for Details

## **PROPERTY DETAILS** Final expansion of Chesterfield Commons I-64 visibility with signalized access

One of the largest power centers in the US

Over \$1 billion in retail sales in the Chesterfield Trade Area

## Site Plan

Chesterfield Airport Road 18,690 VPD