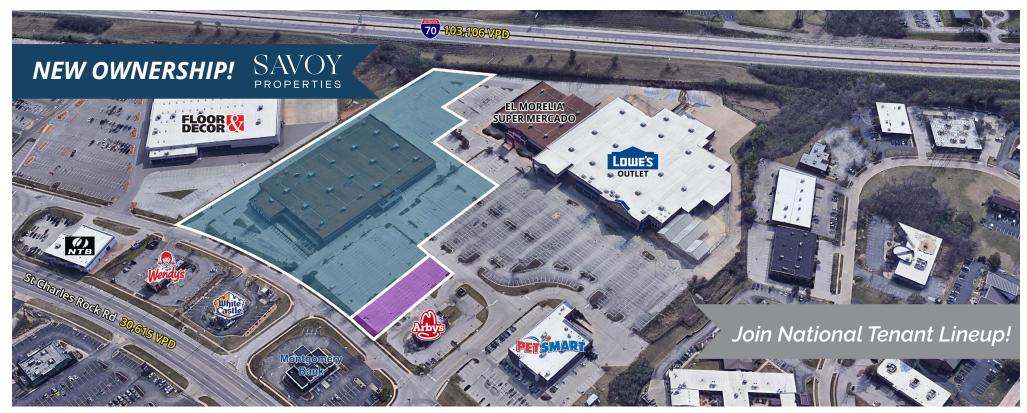

## **HILLTOP PLAZA**

11978 - 11982 St. Charles Rock Road | Bridgeton, Missouri 63044 1,200 - 109,575 SF For Lease | Building Pad Available Call for Details

**PROPERTY DETAILS** 

Easily accessible from I-70 & I-270 **Excellent Interstate visibility** #1 retail trade area in North St. Louis County Drive-thru available I-70 - 103,106 VPD | St. Charles Rock Road - 30,615 VPD

#### Site Plan

SAVOY PROPERTIES www.savoyproperties.com

PACEPROPERTIES.COM | 314.968.9898 1401 South Brentwood Boulevard, Suite 900 | St. Louis, Missouri 63144 The information contained herein is not warranted, although it has been obtained from the owner/landlord of the subject property or from other sources that Pace Properties, Inc. deems reliable, and is subject to change without notice. Owner/ landlord and Pace Properties, Inc. make no representations as to the environmental condition of the subject property and recommend tenant's independent investigation.