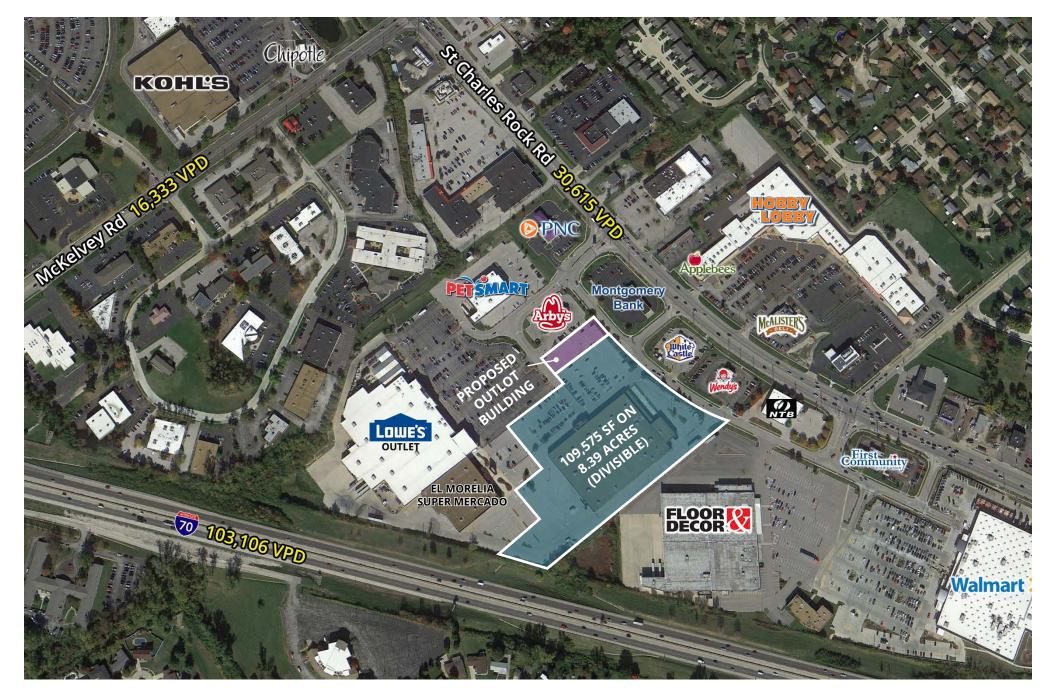

# Proposed Outlot Building

PACEPROPERTIES.COM | 314.968.9898 1401 South Brentwood Boulevard, Suite 900 | St. Louis, Missouri 63144