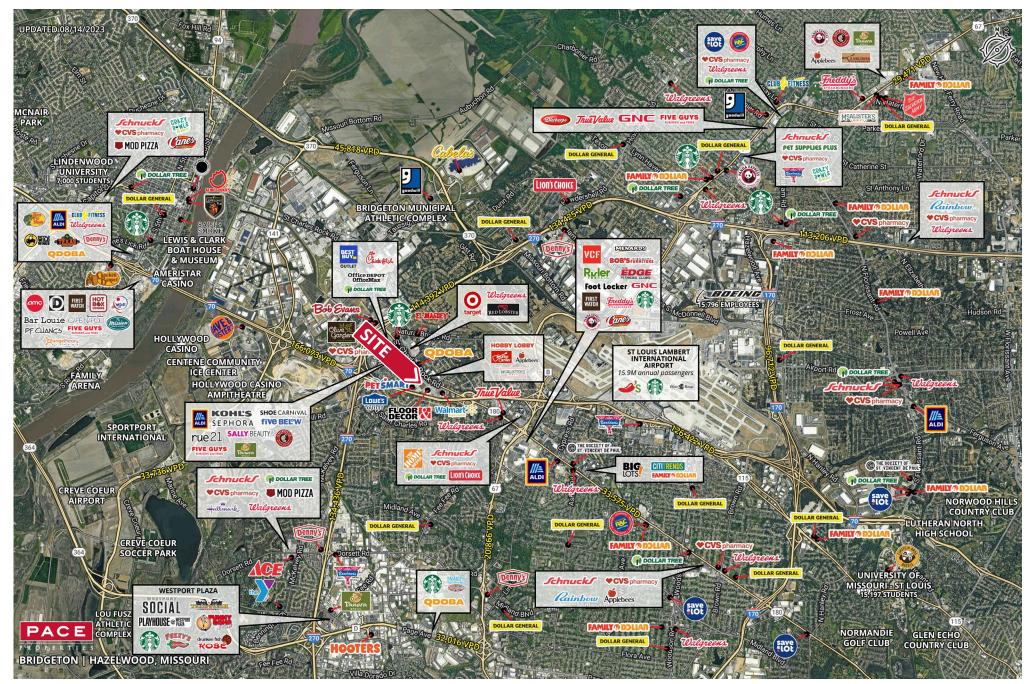

#### **Trade Area Aerial**

SAVOY PROPERTIES www.savoyproperties.com

PACEPROPERTIES.COM | 314.968.9898 1401 South Brentwood Boulevard, Suite 900 | St. Louis, Missouri 63144 The information contained herein is not warranted, although it has been obtained from the owner/landlord of the subject property or from other sources that Pace Properties, Inc. deems reliable, and is subject to change without notice. Owner/ landlord and Pace Properties, Inc. make no representations as to the environmental condition of the subject property and recommend tenant's independent investigation.