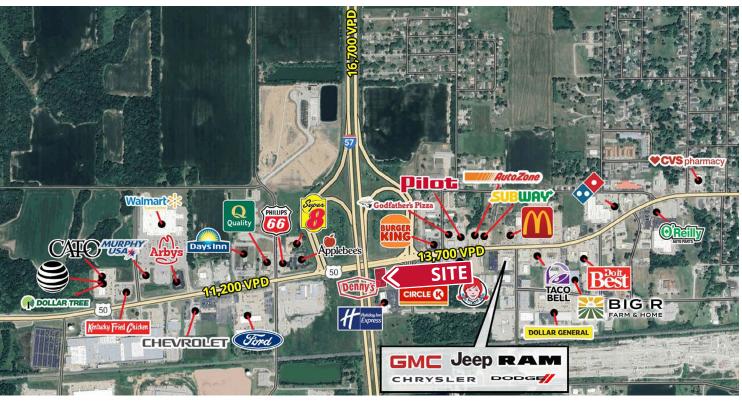

## **PROPERTY DETAILS**

0.87 acres adjoining Denny's & Holiday Inn Express
Rough graded with utilities to the property line
Fully signalized access from US Highway 50
Build-to-suit opportunity in tertiary market
Zoned B-4 Interchange Business (City of Salem)
Highway 50 - 13,700 VPD