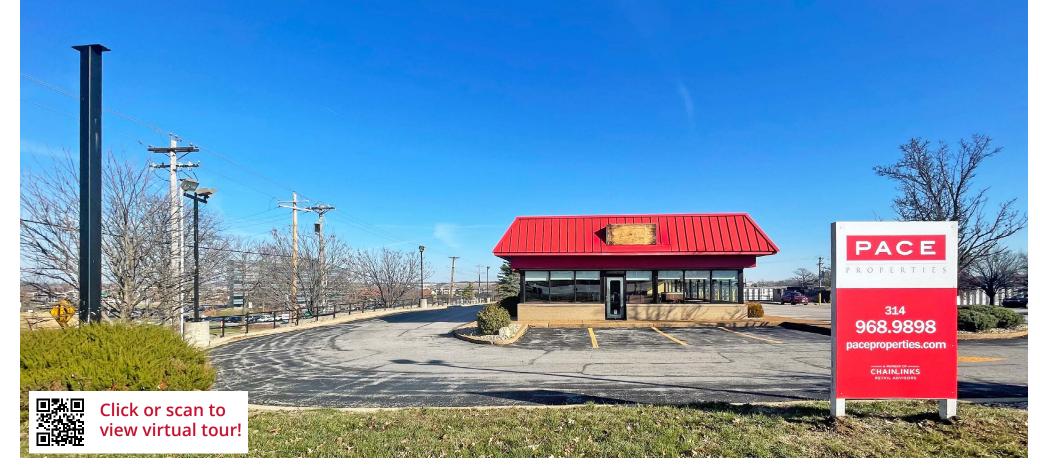

## FOR SALE OR LEASE

12004 Lackland Road | Maryland Heights, Missouri 63146 4,547 SF on 1.36 Acres | Sale Price: \$1,450,000 | Lease Rate: \$95,000/Yr, NNN

## **PROPERTY DETAILS**

Free-standing restaurant building with drive-thru

4,547 sqft building on 1.36 acres | Zoning M-1 (Maryland Heights)

82 Parking Spaces (18:1,000)

Located in Westport submarket with high daytime population