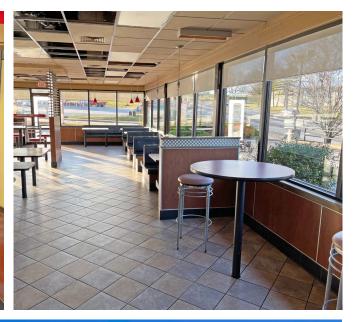

## **PROPERTY DETAILS**

Free-standing restaurant building with drive-thru

4,547 sqft building on 1.36 acres | Zoning M-1 (Maryland Heights)

82 Parking Spaces (18:1,000)

Located in Westport submarket with high daytime population