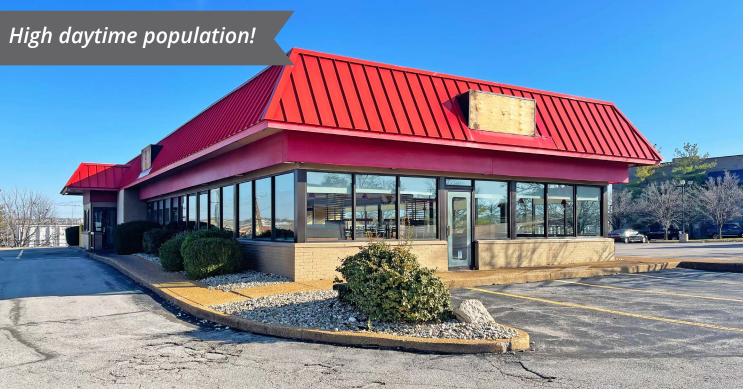

## **PROPERTY DETAILS**

Free-standing restaurant building with drive-thru

4,547 sqft building on 1.36 acres | Zoning M-1 (Maryland Heights)

82 Parking Spaces (18:1,000)

Located in Westport submarket with high daytime population