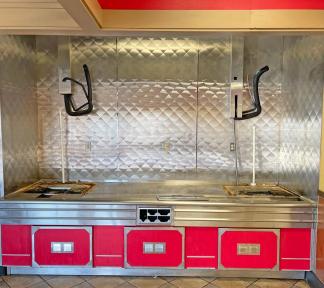

## **PROPERTY DETAILS**

Free-standing restaurant building with drive-thru

4,547 sqft building on 1.36 acres | Zoning M-1 (Maryland Heights)

82 Parking Spaces (18:1,000)

Located in Westport submarket with high daytime population

Tables, cooler/freezer, & hoods included

Lackland Road - 8,137 VPD

Jim Rosen, CCIM 314.785.7625 jrosen@paceproperties.com