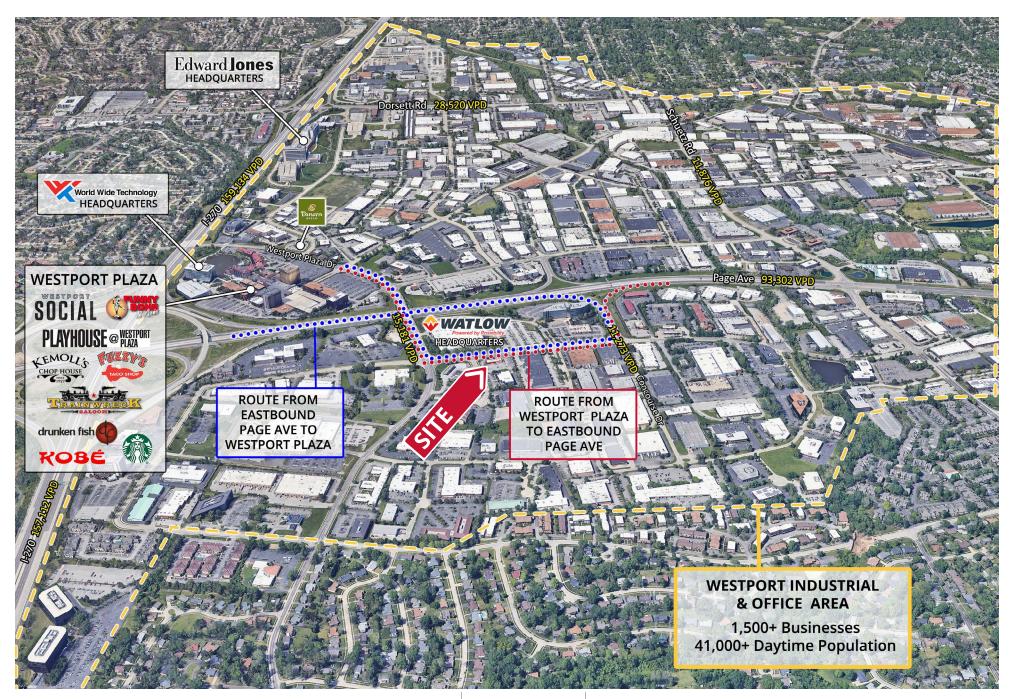

## **2024 DEMOGRAPHICS** 1 Mile | 3 Miles | 5 Miles



**Population** 6,910 | 78,009 | 157,134



**Daytime Population** 32,265 | 126,975 | 226,913



Median Household Income \$100,266 | \$89,970 | \$91,854



## FOR SALE OR LEASE

12004 Lackland Road | Maryland Heights, Missouri 63146 4,547 SF on 1.36 Acres | Sale Price: \$1,450,000 | Lease Rate: \$95,000/Yr, NNN

## **PROPERTY DETAILS**

Free-standing restaurant building with drive-thru

4,547 sqft building on 1.36 acres | Zoning M-1 (Maryland Heights)

82 Parking Spaces (18:1,000)

Located in Westport submarket with high daytime population

Tables, cooler/freezer, & hoods included

Lackland Road - 8,137 VPD

Jim Rosen, CCIM 314.785.7625 jrosen@paceproperties.com

## **Trade Area Aerial**