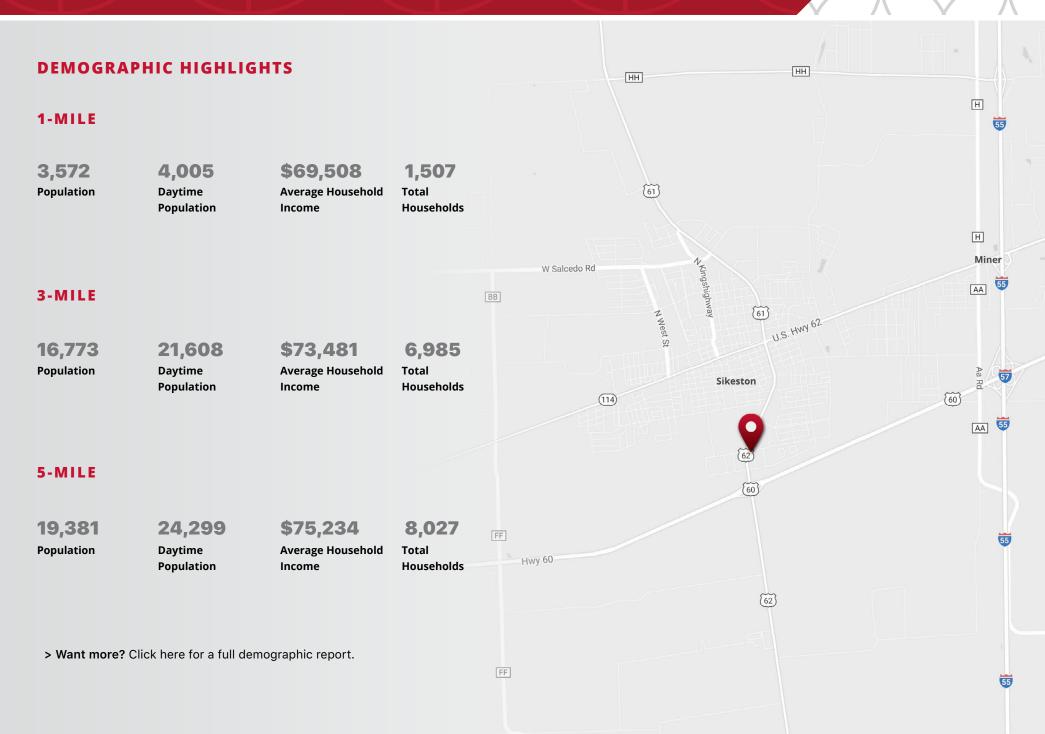

Carve Out Available in Sikeston, MO

1240 South Main Street | Sikeston, MO 63801



**SINCE 1984** 

## Carve Out Available in Sikeston, MO

1240 South Main Street | Sikeston, MO 63801







+/- 0.31 AC

Contact Broker For Pricing

### **ABOUT THE PROPERTY**

- Highly visible and conveniently accessible carve out parcel
- Well-located retail corridor
- Perfectly suited for coffee shop or drive-thru beverage user
- Stormwater and utility infrastructure in place
- South Main Street (Highway 61): 15,715 VPD

#### **NEARBY RETAILERS**



















1240 South Main Street | Sikeston, MO 63801





## Trade Area

1240 South Main Street | Sikeston, MO 63801





# Carve Out Available in Sikeston, MO

1240 South Main Street | Sikeston, MO 63801







#### © Pace Properties

The information presented was obtained from sources deemed reliable; however Pace Properties does not guarantee its completeness or accuracy.