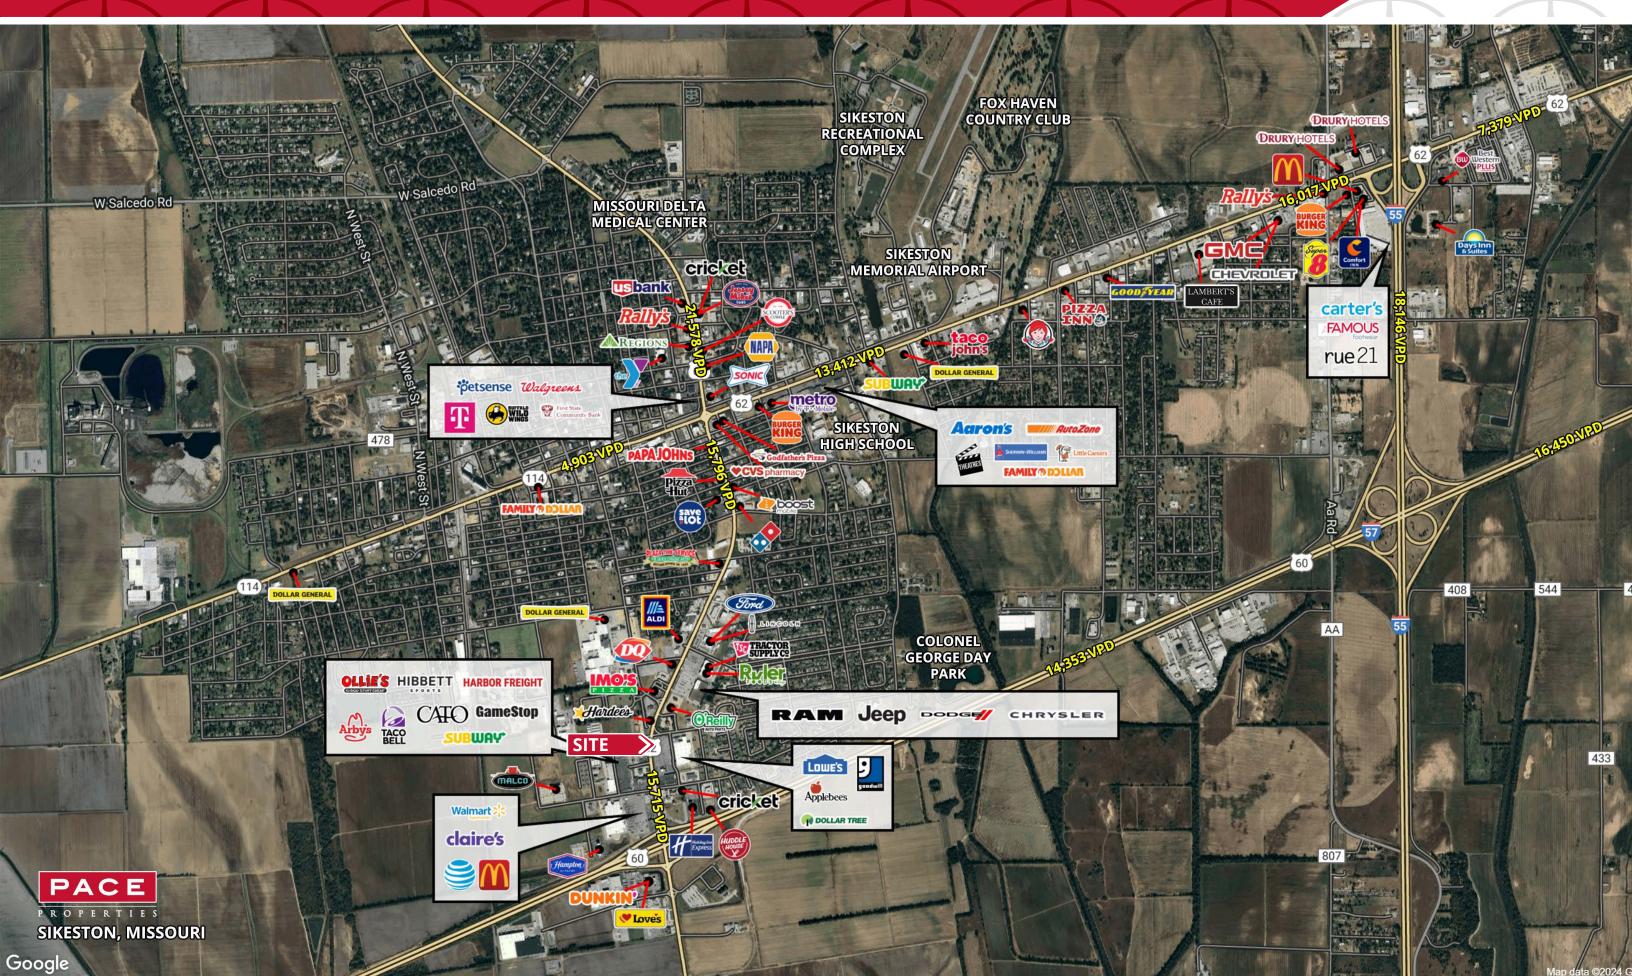

Carve Out Available in Sikeston, MO

1240 South Main Street | Sikeston, MO 63801



**SINCE 1984** 

## Carve Out Available in Sikeston, MO

1240 South Main Street | Sikeston, MO 63801







+/- 0.31 AC

Contact Broker For Pricing

### **ABOUT THE PROPERTY**

- Highly visible and conveniently accessible carve out parcel
- Well-located retail corridor
- Perfectly suited for coffee shop or drive-thru beverage user
- Stormwater and utility infrastructure in place
- South Main Street (Highway 61): 15,715 VPD

#### **NEARBY RETAILERS**



















1240 South Main Street | Sikeston, MO 63801





## Trade Area

1240 South Main Street | Sikeston, MO 63801





# Carve Out Available in Sikeston, MO

1240 South Main Street | Sikeston, MO 63801







#### © Pace Properties

The information presented was obtained from sources deemed reliable; however Pace Properties does not guarantee its completeness or accuracy.