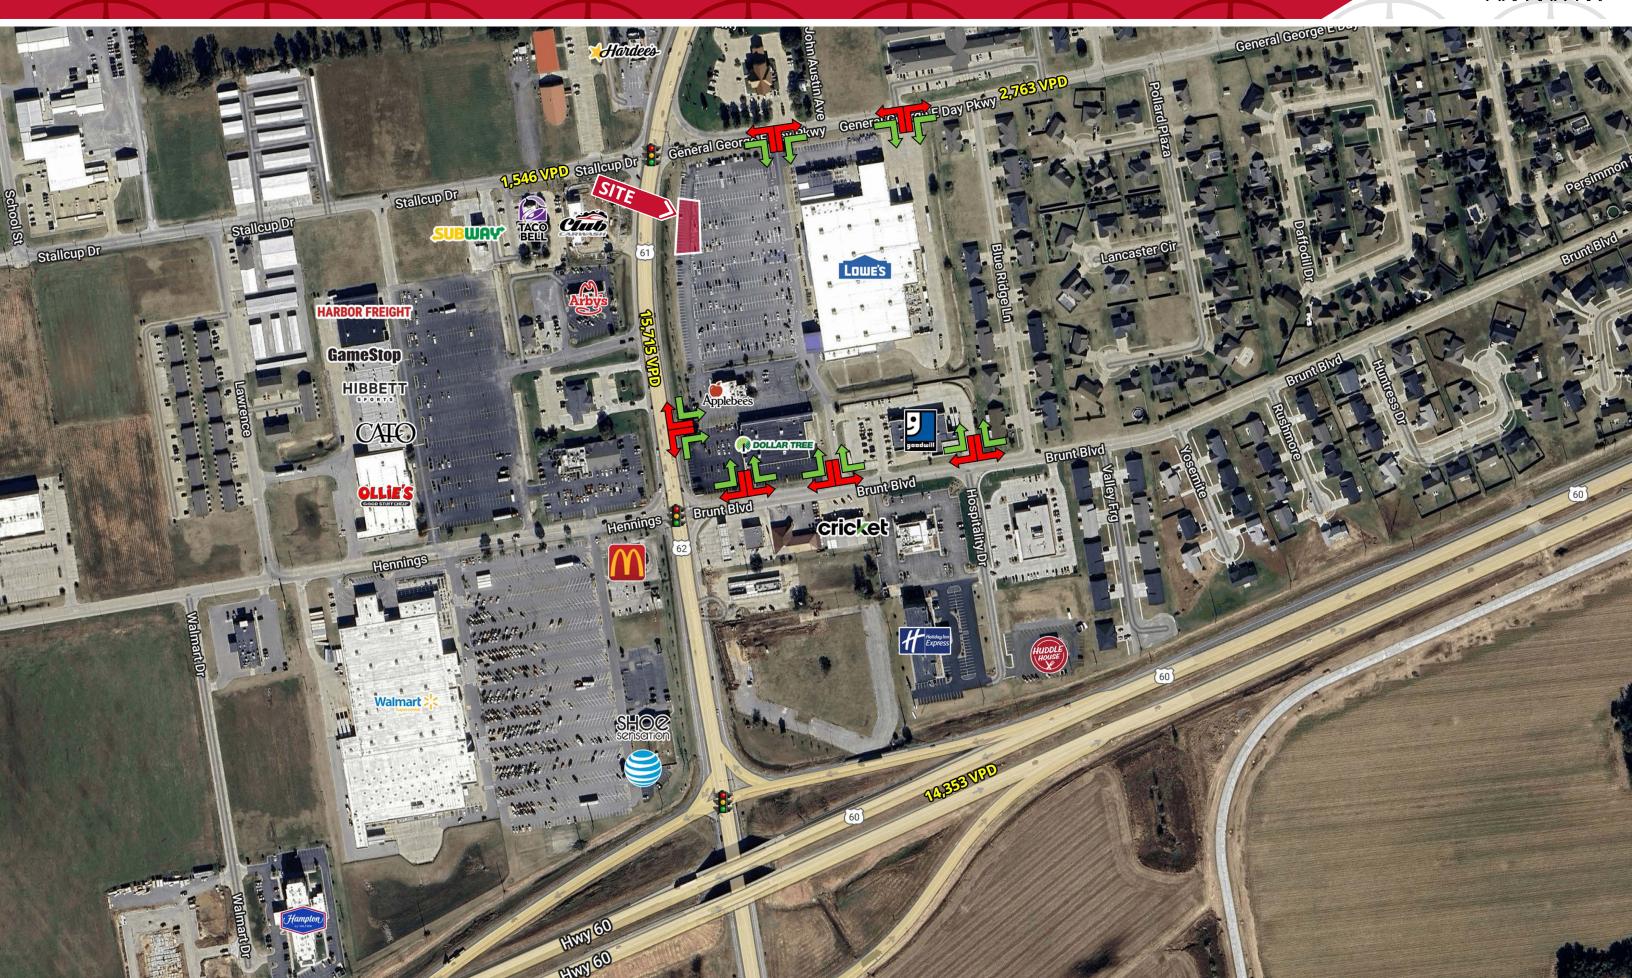

### **ABOUT THE PROPERTY**

- Highly visible and conveniently accessible carve out parcel
- Well-located retail corridor
- Perfectly suited for coffee shop or drive-thru beverage user
- Stormwater and utility infrastructure in place
- South Main Street (Highway 61): 15,715 VPD

#### **NEARBY RETAILERS**

1240 South Main Street | Sikeston, MO 63801