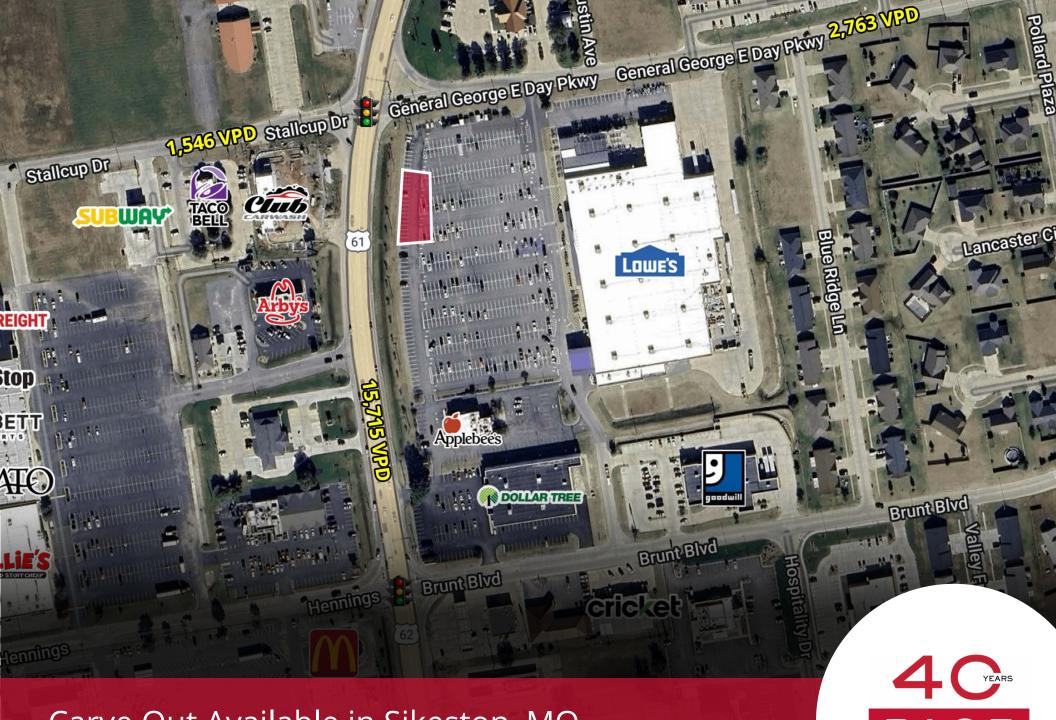

### **ABOUT THE PROPERTY**

- Highly visible and conveniently accessible carve out parcel
- Well-located retail corridor
- Perfectly suited for coffee shop or drive-thru beverage user
- Stormwater and utility infrastructure in place
- South Main Street (Highway 61): 15,715 VPD

#### **NEARBY RETAILERS**

1240 South Main Street | Sikeston, MO 63801