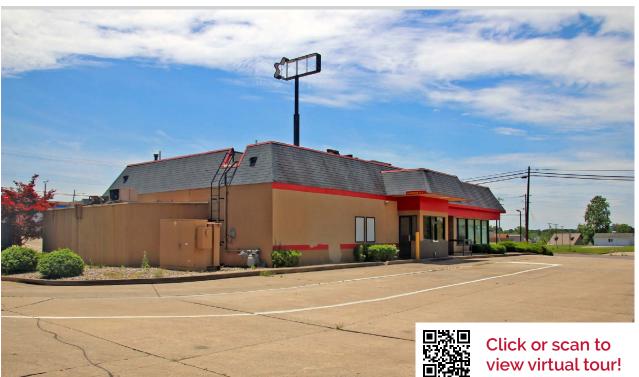

## **RETAIL FOR SALE**

1308 South Division Street | Carterville, Illinois 62918 3,588 SF on 1.19 Acres | Sale Price: \$395,000

## **PROPERTY DETAILS**

Former quick service restaurant with drive-thru and pylon sign

Exhaust hoods, walk-in cooler/freezer, menu boards, some seating package included

Excellent highway location adjacent to Crab Orchard Lake

Very good visibility and convenient access from Route 13

City incentives potentially available

Ashley Krekovich 314.785.7613 akrekovich@paceproperties.com