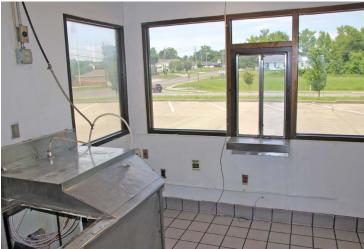

## **PROPERTY DETAILS**

Former quick service restaurant with drive-thru and pylon sign

Exhaust hoods, walk-in cooler/freezer, menu boards, some seating package included

Excellent highway location adjacent to Crab Orchard Lake