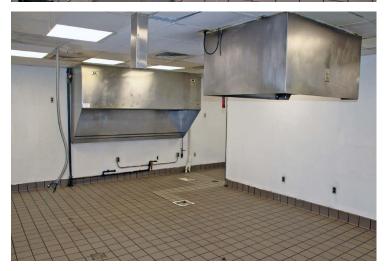

## **PROPERTY DETAILS**

Former quick service restaurant with drive-thru and pylon sign

Exhaust hoods, walk-in cooler/freezer, menu boards, some seating package included

Excellent highway location adjacent to Crab Orchard Lake