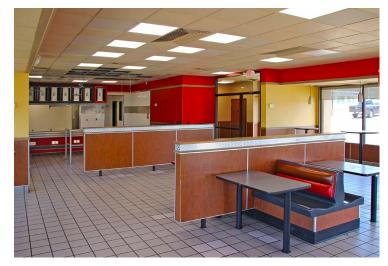

## **PROPERTY DETAILS**

Former quick service restaurant with drive-thru and pylon sign

Exhaust hoods, walk-in cooler/freezer, menu boards, some seating package included

Excellent highway location adjacent to Crab Orchard Lake