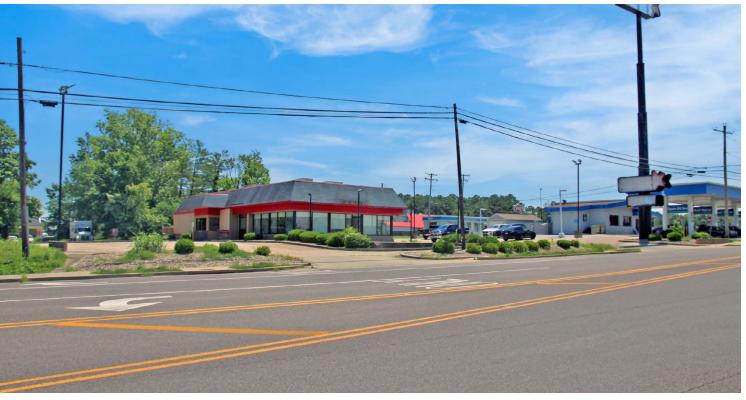

## **PROPERTY DETAILS**

Former quick service restaurant with drive-thru and pylon sign

Exhaust hoods, walk-in cooler/freezer, menu boards, some seating package included

Excellent highway location adjacent to Crab Orchard Lake

Very good visibility and convenient access from Route 13

City incentives potentially available

Ashley Krekovich 314.785.7613 akrekovich@paceproperties.com