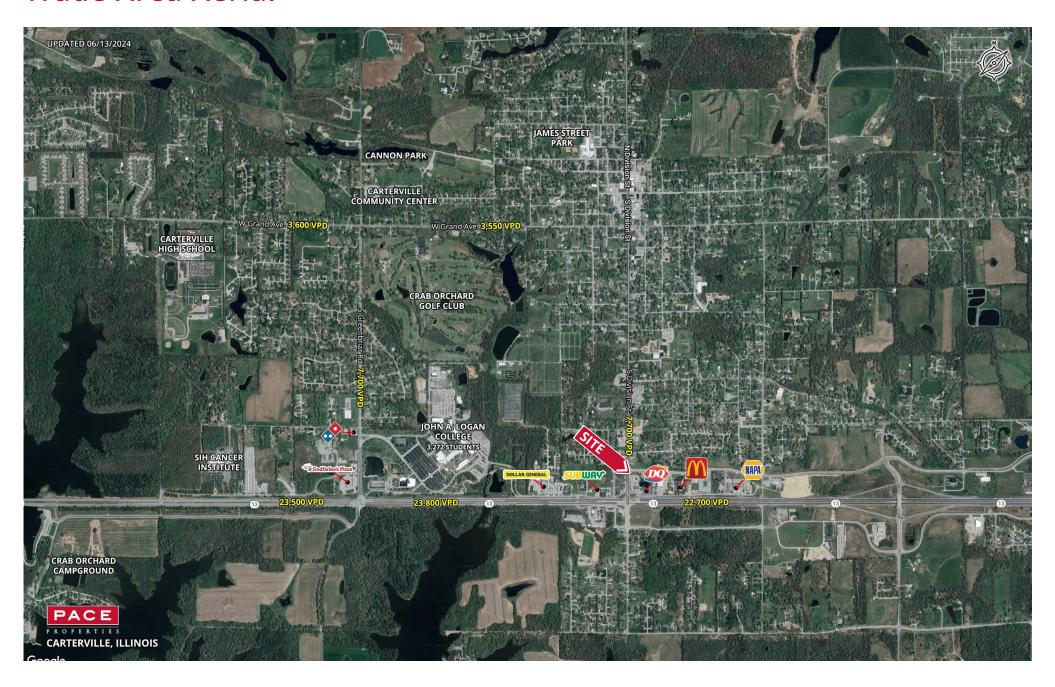

**Population** 2,827 | 9,700 | 22,919



**Daytime Population** 2,255 | 6,275 | 16,904

\$

Median Household Income \$81,150 | \$85,162 | \$77,214



## **RETAIL FOR SALE**

1308 South Division Street | Carterville, Illinois 62918 3,588 SF on 1.19 Acres | Sale Price: \$395,000

## **PROPERTY DETAILS**

Former quick service restaurant with drive-thru and pylon sign

Exhaust hoods, walk-in cooler/freezer, menu boards, some seating package included

Excellent highway location adjacent to Crab Orchard Lake

Very good visibility and convenient access from Route 13

City incentives potentially available

Ashley Krekovich 314.785.7613 akrekovich@paceproperties.com

## **Trade Area Aerial**