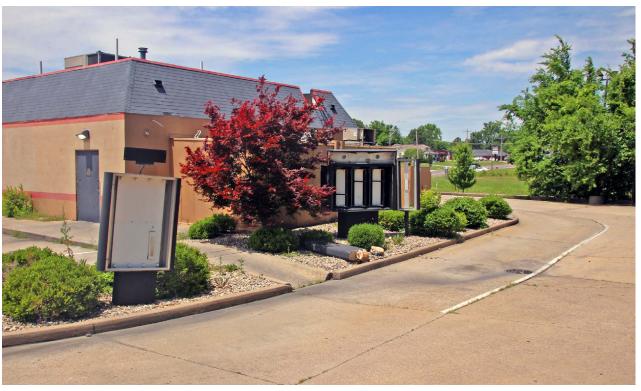

## **PROPERTY DETAILS**

Former quick service restaurant with drive-thru and pylon sign

Exhaust hoods, walk-in cooler/freezer, menu boards, some seating package included

Excellent highway location adjacent to Crab Orchard Lake

Very good visibility and convenient access from Route 13

City incentives potentially available

Ashley Krekovich 314.785.7613 akrekovich@paceproperties.com