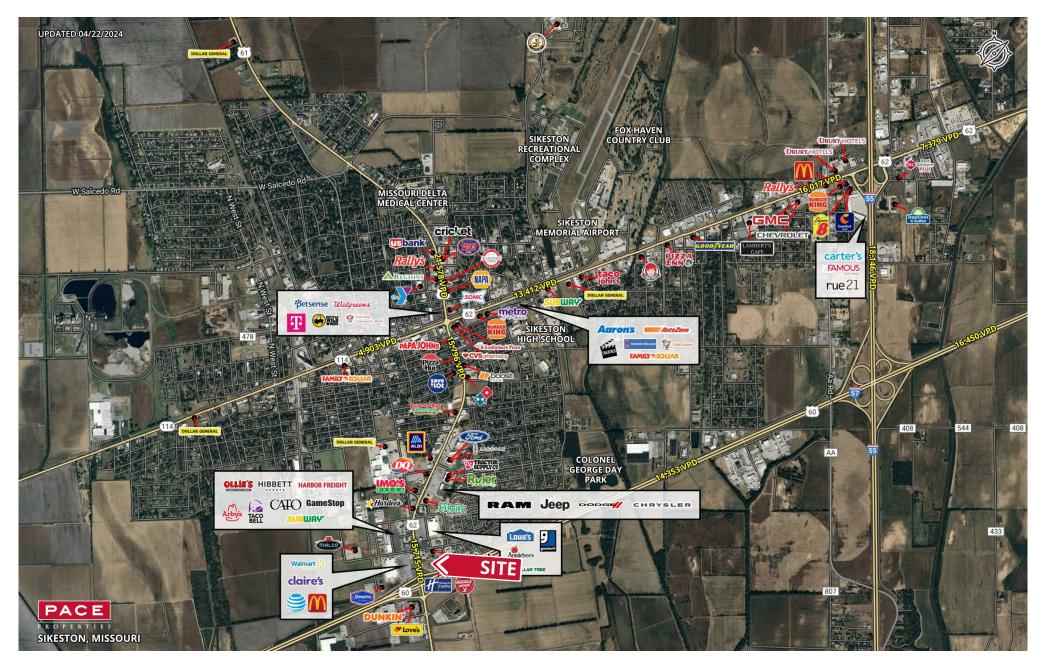

## **Trade Area Aerial**

The information contained herein is not warranted, although it has been obtained from the owner/landlord of the subject property or from other sources that Pace Properties, Inc. deems reliable, and is subject to change without notice. Owner/landlord and Pace Properties, Inc. make no representations as to the environmental condition of the subject property and recommend tenant's independent investigation.

## **PROPERTY DETAILS**

Property located directly across from Walmart

First site at Highway 60/Highway 62 interchange

Possible hotel, restaurant, or C-store

Highway 60 - 14,353 VPD

Highway 62 - 15,715 VPD

Elizabeth Schenk 314.785.7633 eschenk@paceproperties.com