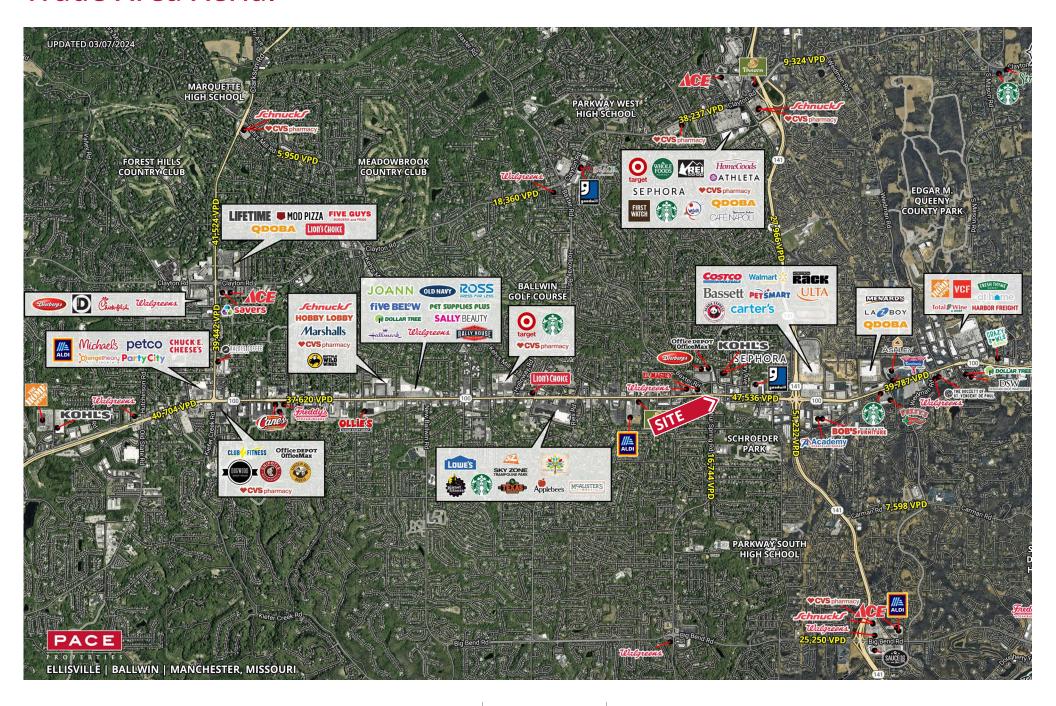

**Population** 8,671 | 83,051 | 158,911



**Daytime Population** 6,185 | 45,336 | 140,491

\$

Median Household Income \$106,888 | \$121,100 | \$139,241



## LAND FOR SALE

14430 - 14436 Manchester Road | St. Louis, Missouri 63011 1.6 Acres | Sale Price: \$899,000

## **PROPERTY DETAILS**

Prime commercial redevelopment opportunity

Approximately 160' of frontage along Manchester Road

1/2 mile west of busiest intersection in MSA

Zoned "PBD" Planned Business Development District

Mix of uses permitted

Manchester Road - 47,536 VPD

**Ryan Geringer** 314.785.7642 rgeringer@paceproperties.com

## **Trade Area Aerial**