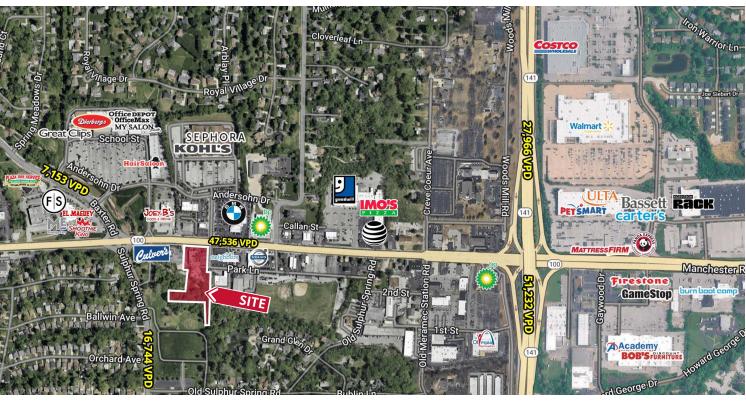

## **PROPERTY DETAILS**

Prime commercial redevelopment opportunity

Approximately 160' of frontage along Manchester Road

1/2 mile west of busiest intersection in MSA

Zoned "PBD" Planned Business Development District

Mix of uses permitted

Manchester Road - 47,536 VPD

**Ryan Geringer** 314.785.7642 rgeringer@paceproperties.com