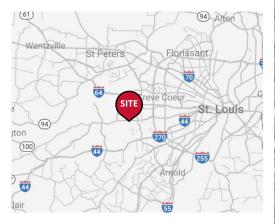

## LAND FOR SALE

14430 - 14436 Manchester Road | St. Louis, Missouri 63011 1.6 Acres | Sale Price: \$899,000