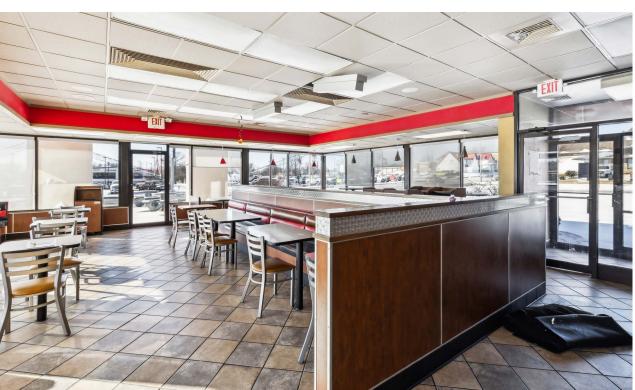

#### **PROPERTY DETAILS**

Free-standing former QSR with drive-thru, adjacent to downtown Mt. Vernon

Kitchen infrastructure included (hoods, walk-in cooler/freezer, etc.)

Zoned B-2 Secondary Business (City of Mount Vernon)

Free standing pylon sign and outdoor patio for additional seating

45 parking spaces

Ashley Krekovich 314.785.7613 akrekovich@paceproperties.com