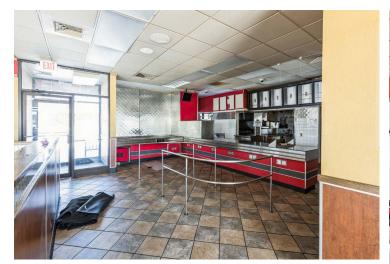

#### **PROPERTY DETAILS**

Free-standing former QSR with drive-thru, adjacent to downtown Mt. Vernon

Kitchen infrastructure included (hoods, walk-in cooler/freezer, etc.)

Zoned B-2 Secondary Business (City of Mount Vernon)

Free standing pylon sign and outdoor patio for additional seating

45 parking spaces

Ashley Krekovich 314.785.7613 akrekovich@paceproperties.com