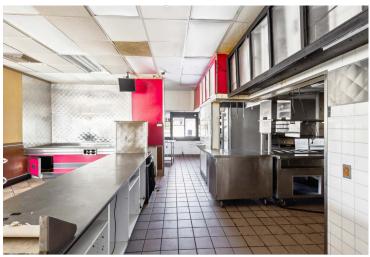

#### **PROPERTY DETAILS**

Free-standing former QSR with drive-thru, adjacent to downtown Mt. Vernon

Kitchen infrastructure included (hoods, walk-in cooler/freezer, etc.)

Zoned B-2 Secondary Business (City of Mount Vernon)