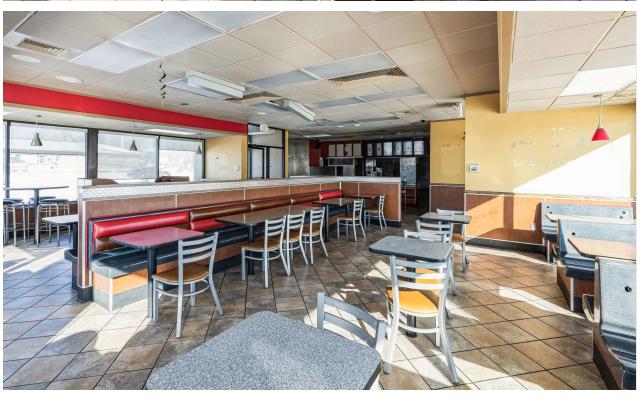

## **RETAIL FOR SALE**

1600 Broadway Street | Mount Vernon, Illinois 62864 3,376 SF on 0.86 acres | Sale Price: \$485,000

#### **PROPERTY DETAILS**

Free-standing former QSR with drive-thru, adjacent to downtown Mt. Vernon

Kitchen infrastructure included (hoods, walk-in cooler/freezer, etc.)

Zoned B-2 Secondary Business (City of Mount Vernon)