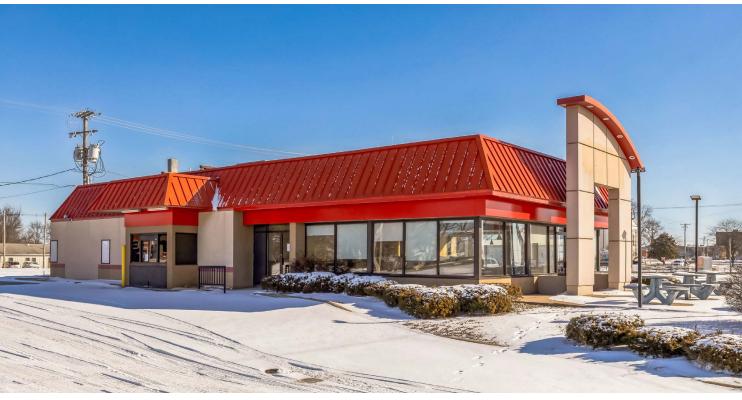

## **RETAIL FOR SALE**

1600 Broadway Street | Mount Vernon, Illinois 62864 3,376 SF on 0.86 acres | Sale Price: \$485,000

#### **PROPERTY DETAILS**

Free-standing former QSR with drive-thru, adjacent to downtown Mt. Vernon

Kitchen infrastructure included (hoods, walk-in cooler/freezer, etc.)

Zoned B-2 Secondary Business (City of Mount Vernon)