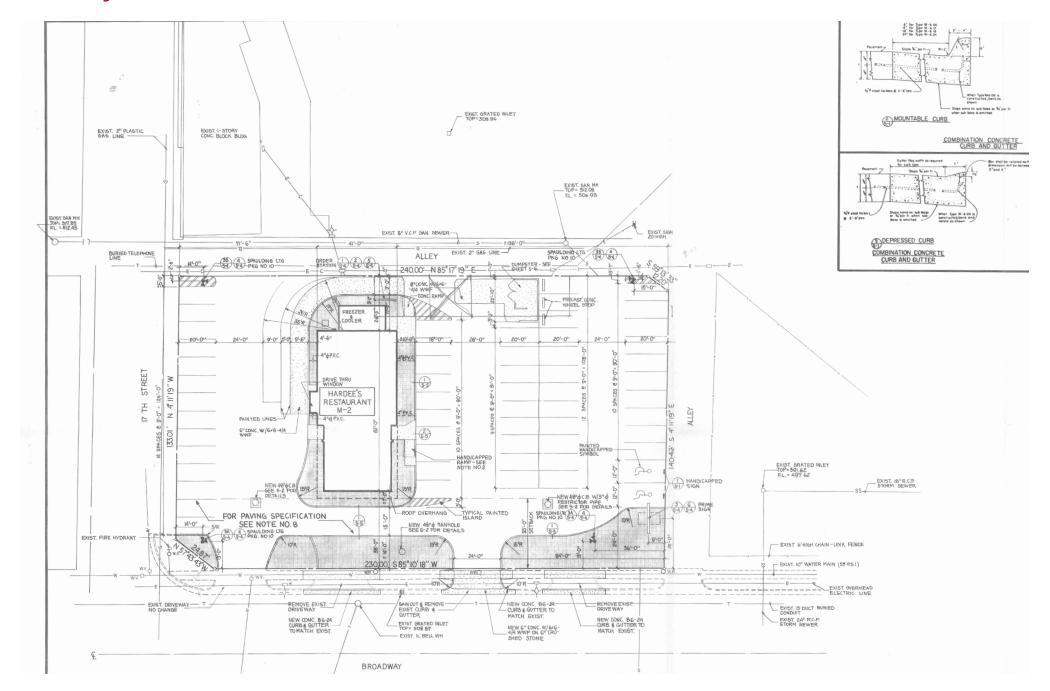

### **2024 DEMOGRAPHICS** 1 Mile | 3 Miles | 5 Miles



**Population** 6,734 | 16,101 | 19,824



**Daytime Population** 6,141 | 16,172 | 19,561

\$

Median Household Income \$57,353 | \$57,893 | \$62,574



## **RETAIL FOR SALE**

1600 Broadway Street | Mount Vernon, Illinois 62864 3,376 SF on 0.86 acres | Sale Price: \$485,000

#### **PROPERTY DETAILS**

Free-standing former QSR with drive-thru, adjacent to downtown Mt. Vernon

Kitchen infrastructure included (hoods, walk-in cooler/freezer, etc.)

Zoned B-2 Secondary Business (City of Mount Vernon)

Free standing pylon sign and outdoor patio for additional seating

45 parking spaces

Ashley Krekovich 314.785.7613 akrekovich@paceproperties.com

### **Trade Area Aerial**



# Survey