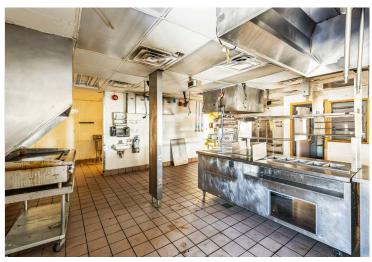

#### **PROPERTY DETAILS**

Free-standing former QSR with drive-thru, adjacent to downtown Mt. Vernon

Kitchen infrastructure included (hoods, walk-in cooler/freezer, etc.)

Zoned B-2 Secondary Business (City of Mount Vernon)