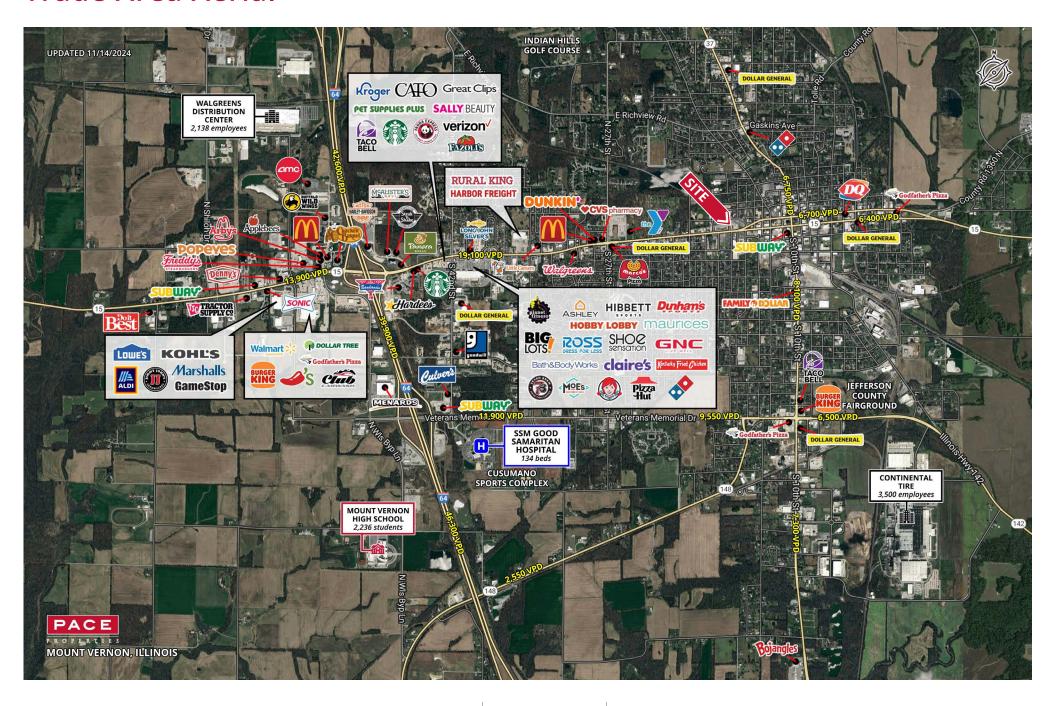

### **2024 DEMOGRAPHICS** 1 Mile | 3 Miles | 5 Miles



**Population** 6,734 | 16,101 | 19,824



**Daytime Population** 6,141 | 16,172 | 19,561

\$

Median Household Income \$57,353 | \$57,893 | \$62,574



## **RETAIL FOR SALE**

1600 Broadway Street | Mount Vernon, Illinois 62864 3,376 SF on 0.86 acres | Sale Price: \$485,000

#### **PROPERTY DETAILS**

Free-standing former QSR with drive-thru, adjacent to downtown Mt. Vernon

Kitchen infrastructure included (hoods, walk-in cooler/freezer, etc.)

Zoned B-2 Secondary Business (City of Mount Vernon)

Free standing pylon sign and outdoor patio for additional seating

45 parking spaces

Ashley Krekovich 314.785.7613 akrekovich@paceproperties.com

### **Trade Area Aerial**



# Survey