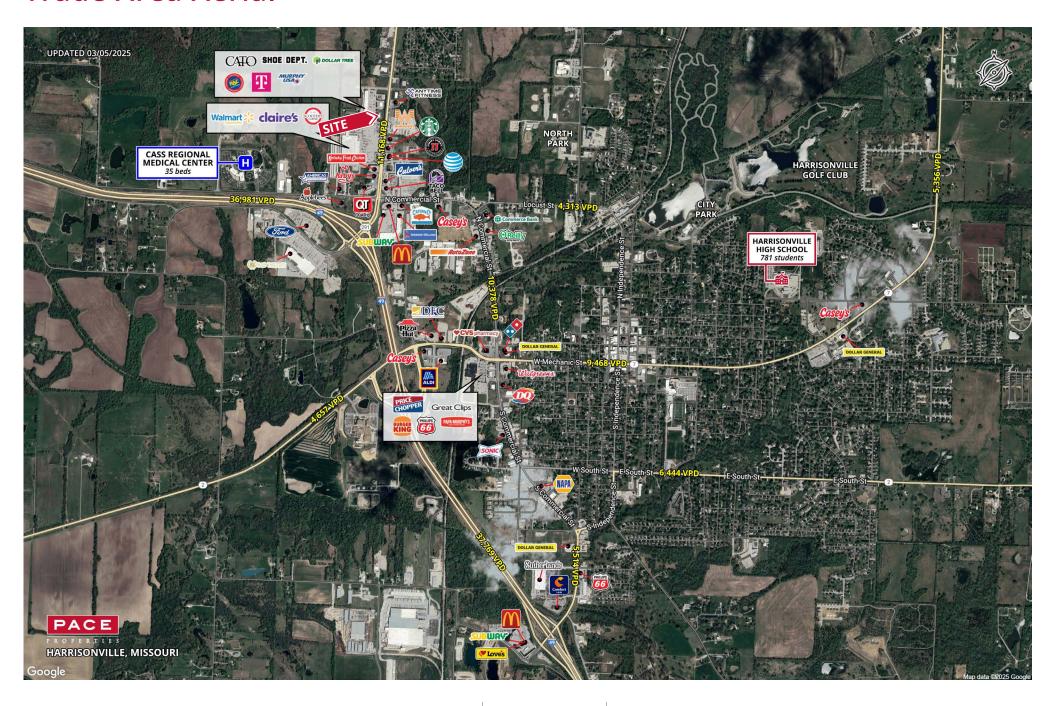

### **2024 DEMOGRAPHICS** 3 Mile | 5 Miles | 10 Miles



**Population** 11,140 | 14,503 | 37,172



**Daytime Population** 8,987 | 10,732 | 20,902

\$

**Median Household Income** \$73,430 | \$78,262 | \$88,106



## **RETAIL FOR LEASE**

1800 Route 291 | Harrisonville, Missouri 64701 3,019 SF | Lease Rate: \$85,000/Year, NNN

#### **PROPERTY DETAILS**

High-profile free-standing restaurant

Located on adjacent parcel to Walmart Supercenter

Large pylon sign

Located in the heart of the Harrisonville trade area

Ample parking

Mike Swearngin 314.785.7635 mswearngin@paceproperties.com

Adam Walz 816.762.3138 awalz@paceproperties.com

### **Trade Area Aerial**



# Survey