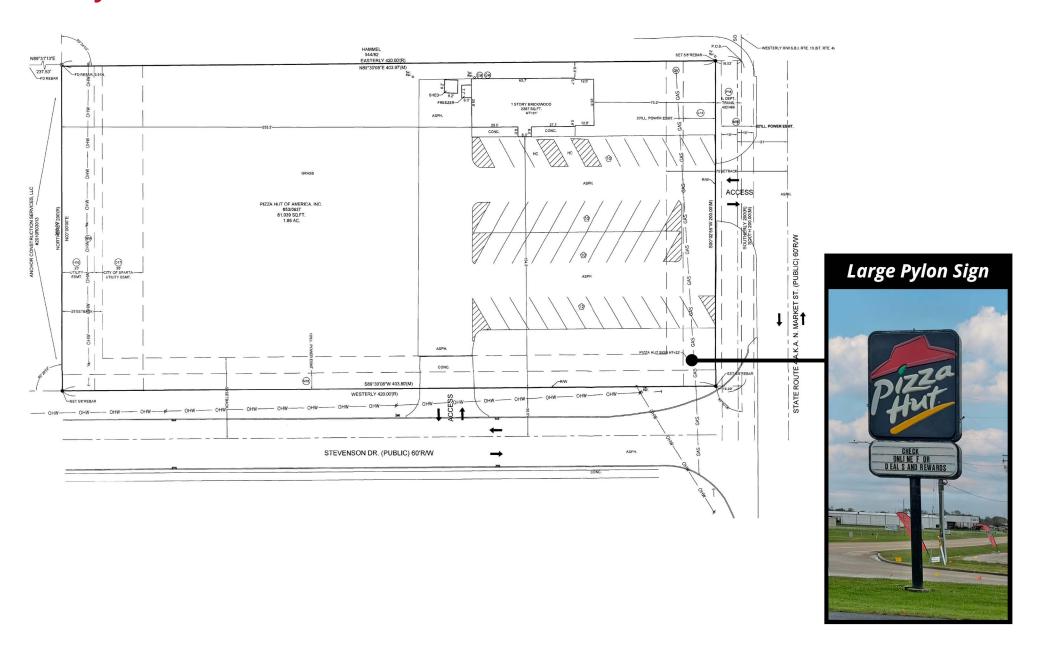

# Survey

#### **PROPERTY DETAILS**

2nd-generation restaurant space

42 parking spaces

Large pylon signage available

Great visibility entering the trade area

North Market Street - 8,400 VPD

Ashley Krekovich 314.785.7613 akrekovich@paceproperties.com