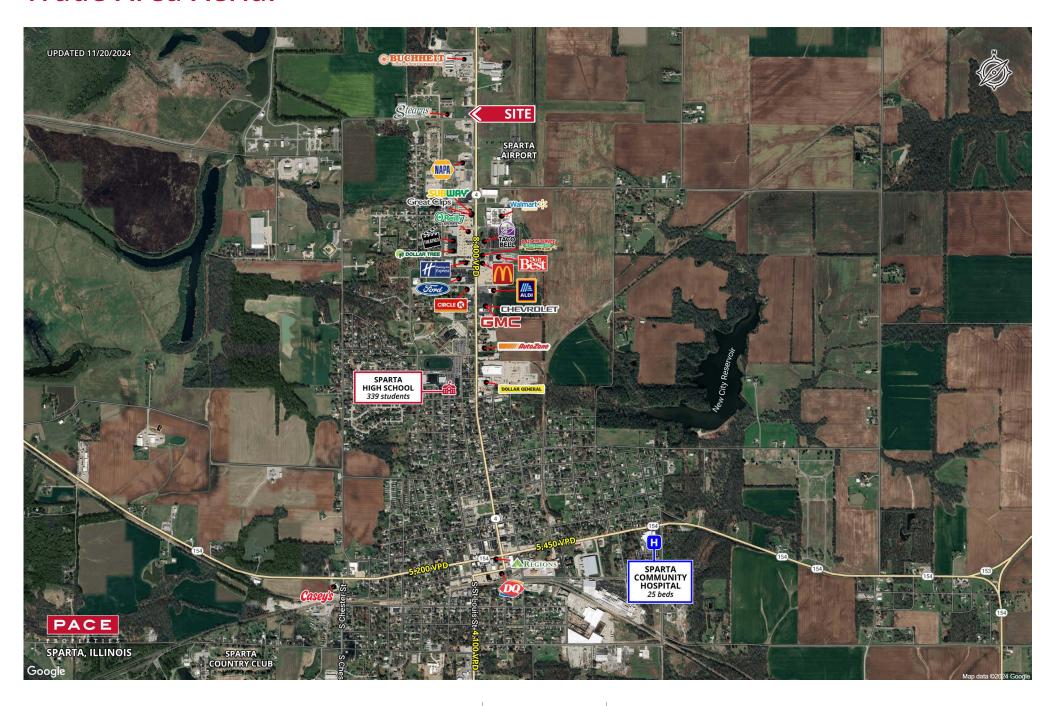

### **2024 DEMOGRAPHICS** 3 Mile | 5 Miles | 10 Miles



**Population** 4,674 | 6,104 | 13,916



**Daytime Population** 4,386 | 5,382 | 11,154

\$

Median Household Income \$66,690 | \$63,582 | \$62,338



## **RESTAURANT FOR LEASE**

1801 North Market Street | Sparta, Illinois 62286 2,287 SF on 1.86 acres | Call for Details

#### **PROPERTY DETAILS**

2nd-generation restaurant space

42 parking spaces

Large pylon signage available

Great visibility entering the trade area

North Market Street - 8,400 VPD

Ashley Krekovich 314.785.7613 akrekovich@paceproperties.com

## **Trade Area Aerial**



# Survey