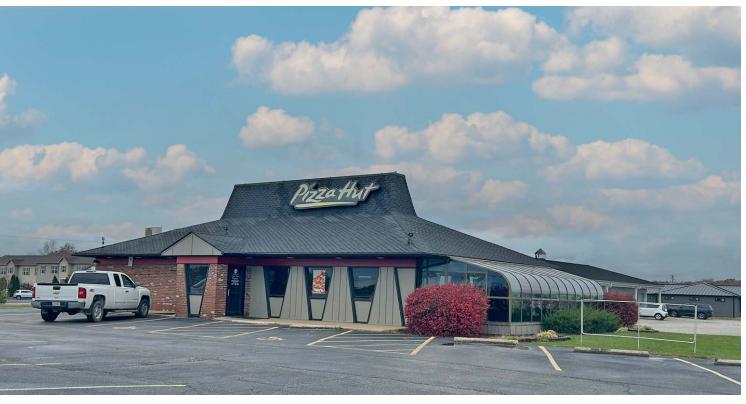

## **RESTAURANT FOR LEASE**

1801 North Market Street | Sparta, Illinois 62286 2,287 SF on 1.86 acres | Call for Details

#### **PROPERTY DETAILS**

2nd-generation restaurant space

42 parking spaces

Large pylon signage available

Great visibility entering the trade area

North Market Street - 8,400 VPD

Ashley Krekovich 314.785.7613 akrekovich@paceproperties.com