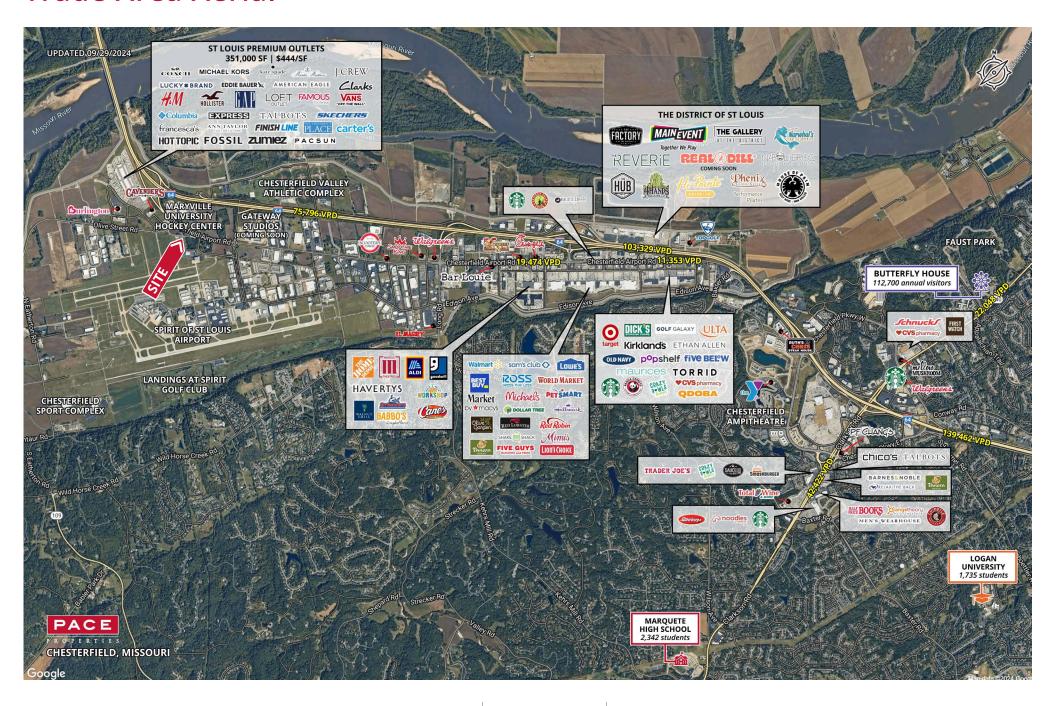

**2024 DEMOGRAPHICS** 3 Mile | 5 Miles | 7 Miles



**Population** 7,812 | 55,175 | 162,818



**Daytime Population** 18,110 | 53,682 | 120,530

\$

Median Household Income \$248,212 | \$160,374 | \$140,276



## **LAND FOR SALE**

18450 Olive Street Road | Chesterfield, Missouri 63005 3.56 Acres | Sale Price: \$930,444

## **PROPERTY DETAILS**

Prime commercial property in Chesterfield Valley
Close proximity to the St. Louis Premium Outlets
Multiple uses supported
Zoned Commercial

**Ryan Geringer** 314.785.7642 rgeringer@paceproperties.com



**Bill DeMercurio** 636.236.5801 bdimercurio@charter.net

## **Trade Area Aerial**