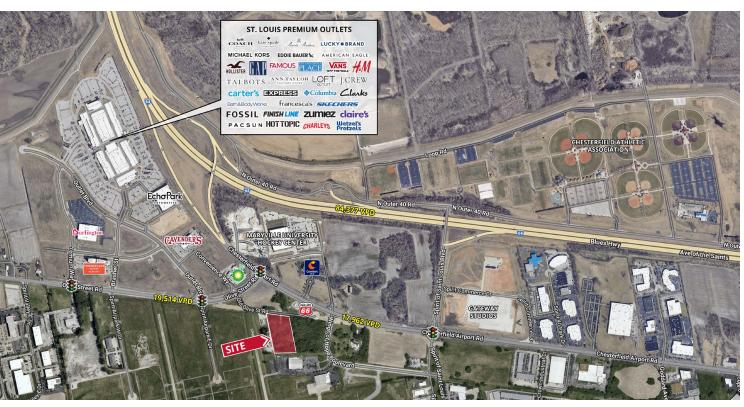

## **LAND FOR SALE**

18450 Olive Street Road | Chesterfield, Missouri 63005 3.56 Acres | Sale Price: \$930,444

## **PROPERTY DETAILS**

Prime commercial property in Chesterfield Valley
Close proximity to the St. Louis Premium Outlets
Multiple uses supported
Zoned Commercial

**Ryan Geringer** 314.785.7642 rgeringer@paceproperties.com