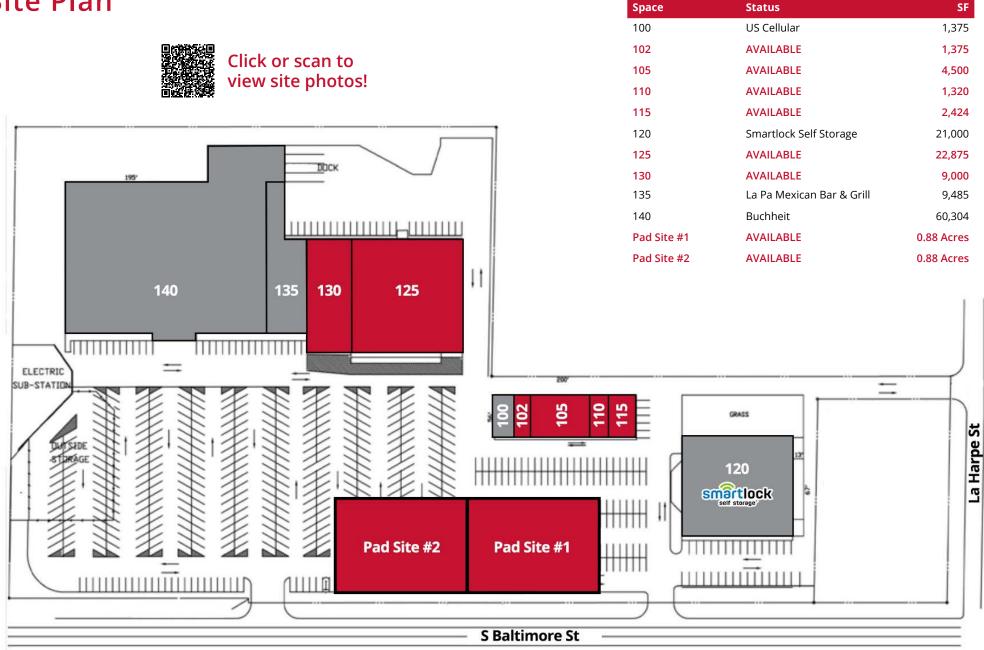

## **RETAIL FOR LEASE** 2110 - 2206 South Baltimore Street | Kirksville, Missouri 63501

1,320 - 31,875 SF | Lease Rate: \$5.00-15.00/SF

## **PROPERTY DETAILS**

Great visibility on highly traveled Baltimore Street

Two outlots available (0.88 acre each), drive-thru approved

Strong secondary market

Less than 1 mile from Truman State University

## Site Plan