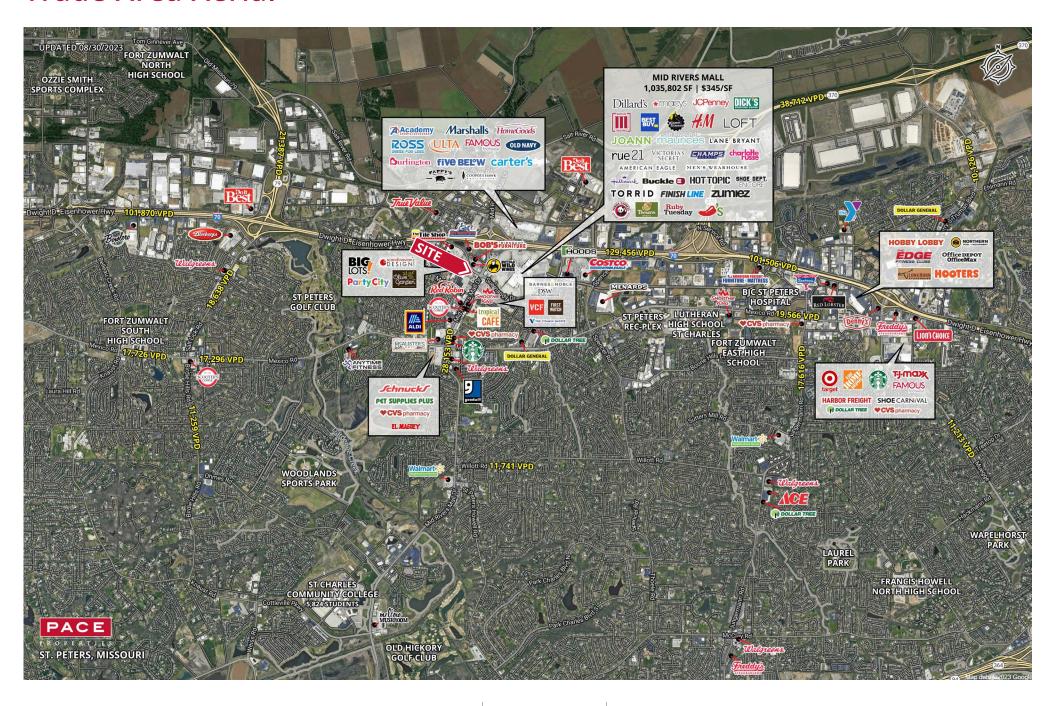

## **2024 DEMOGRAPHICS** 1 Mile | 3 Miles | 5 Miles



**Population** 9,377 | 58,871 | 159,680



**Daytime Population** 8,806 | 41,891 | 97,388

\$

**Median Household Income** \$75,991 | \$96,508 | \$99,907



## **INVESTMENT SALE**

275 Mid Rivers Mall Drive | St. Peters, Missouri 63376 3,256 SF on 0.85 Acre | Sale Price: \$1,850,000

## **PROPERTY DETAILS**

Absolute net ground lease with no landlord responsibilities

New 10-year term with corporate backed guaranty

Rental escalations throughout the term

Prime trade area in regional location

Mid Rivers Mall Drive - 28,604 VPD

Jim Rosen, CCIM 314.785.7625 jrosen@paceproperties.com

## **Trade Area Aerial**