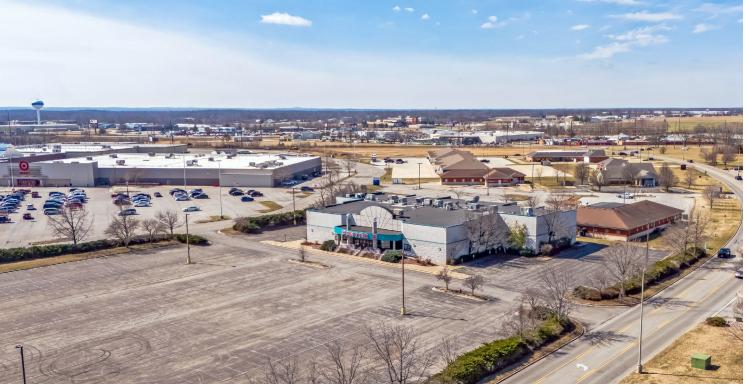

## **PROPERTY DETAILS**

Freestanding building on 4.2 acres

Former movie theatre constructed in 1995

Outlot adjacent to a multimillion-dollar sports complex

Zoned as Miscellaneous Commercial

Approximately 291 parking spots