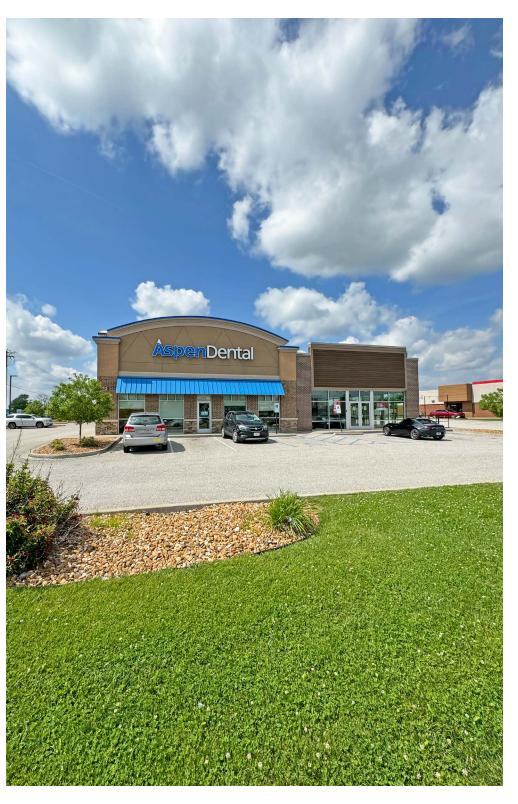

#### **PROPERTY DETAILS**

High-profile endcap facing N. Hwy 67 (Lindbergh)

Two-tenant building with Aspen Dental

Located at signalized hard corner

Strong food synergy with Chick-Fil-A, McDonalds, Starbucks, etc.