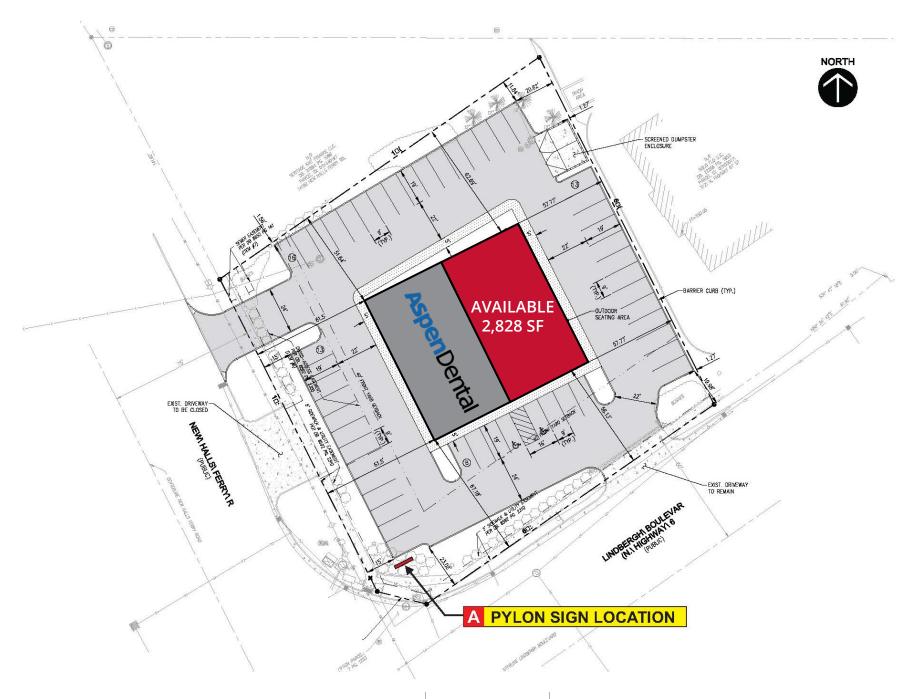

# Site Plan

PACEPROPERTIES.COM | 314.968.9898

The information contained herein is not warranted, although it has been obtained from the owner/landlord of the subject property or from other sources that Pace Properties, Inc. deems reliable, and is subject to change without notice. Owner/landlord and Pace Properties, Inc. make no representations as to the environmental condition of the subject property and recommend tenant's independent investigation.

## **RETAIL FOR LEASE**

3125 North Highway 67 | Florissant, Missouri 63033 2,828 SF | Lease Rate: \$42.00/SF, NNN