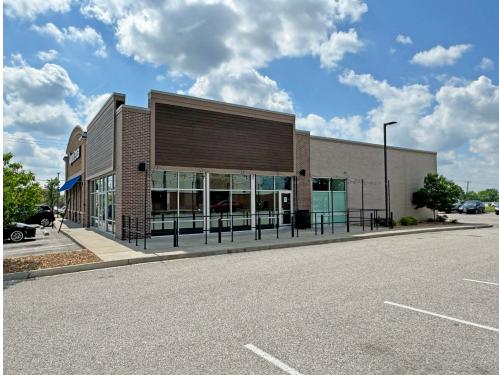

## **RETAIL FOR LEASE**

3125 North Highway 67 | Florissant, Missouri 63033 2,828 SF | Lease Rate: \$42.00/SF, NNN

#### **PROPERTY DETAILS**

High-profile endcap facing N. Hwy 67 (Lindbergh)

Two-tenant building with Aspen Dental

Located at signalized hard corner

Strong food synergy with Chick-Fil-A, McDonalds, Starbucks, etc.