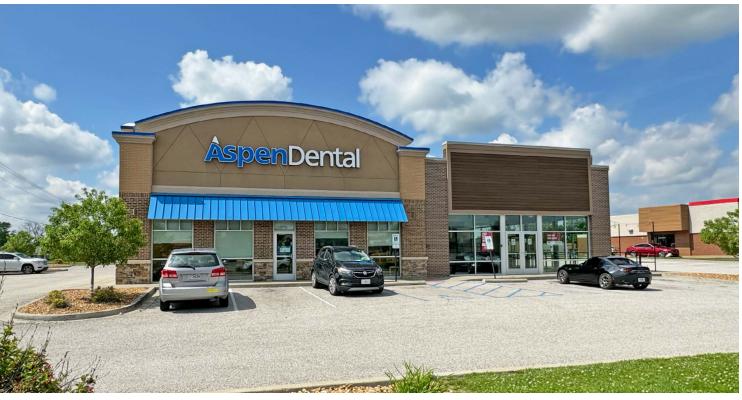

#### **PROPERTY DETAILS**

High-profile endcap facing N. Hwy 67 (Lindbergh)

Two-tenant building with Aspen Dental

Located at signalized hard corner

Strong food synergy with Chick-Fil-A, McDonalds, Starbucks, etc.