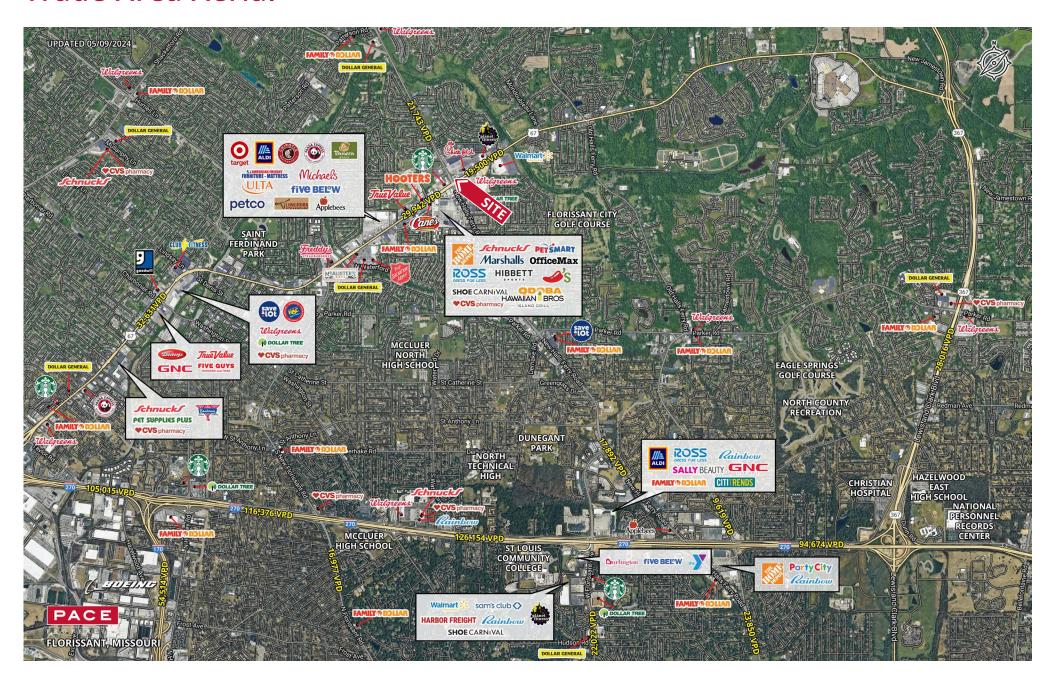

### **2023 DEMOGRAPHICS**

1 Mile | 3 Miles | 5 Miles



**Population** 11,907 | 87,629 | 173,797



**Daytime Population** 6,424 | 47,574 | 100,948

\$

**Median Household Income** \$75,229 | \$79,672 | \$73,275



## **RETAIL FOR LEASE**

3125 North Highway 67 | Florissant, Missouri 63033 2,828 SF | Lease Rate: \$42.00/SF, NNN

#### **PROPERTY DETAILS**

High-profile endcap facing N. Hwy 67 (Lindbergh)

Two-tenant building with Aspen Dental

Located at signalized hard corner

Strong food synergy with Chick-Fil-A, McDonalds, Starbucks, etc.

Ample Parking

Mike Swearngin 314.785.7635 mswearngin@paceproperties.com

Patrick Willett 314.785.7631 pwillett@paceproperties.com

## **Trade Area Aerial**









# Site Plan



PACEPROPERTIES.COM | 314.968.9898

The information contained herein is not warranted, although it has been obtained from the owner/landlord of the subject property or from other sources that Pace Properties, Inc. deems reliable, and is subject to change without notice. Owner/landlord and Pace Properties, Inc. make no representations as to the environmental condition of the subject property and recommend tenant's independent investigation.