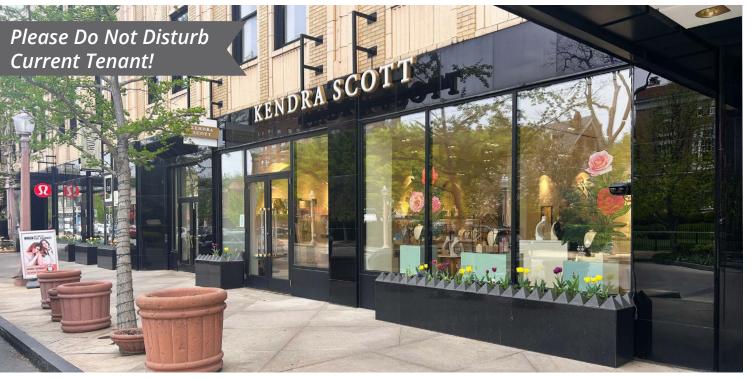

## **RETAIL FOR LEASE**

32 Maryland Plaza | St. Louis, Missouri 63108 1,700 SF | Lease Rate: Call for Details | Triple Nets: \$8.45/SF (2024 actual)

## **PROPERTY DETAILS**

Located at one of the most prominent corridors in Midtown and the Central West End

Co-tenancy includes Lululemon, Suit Supply, Edera, and Bonobos

High daytime population supported by restaurants and amenities close by