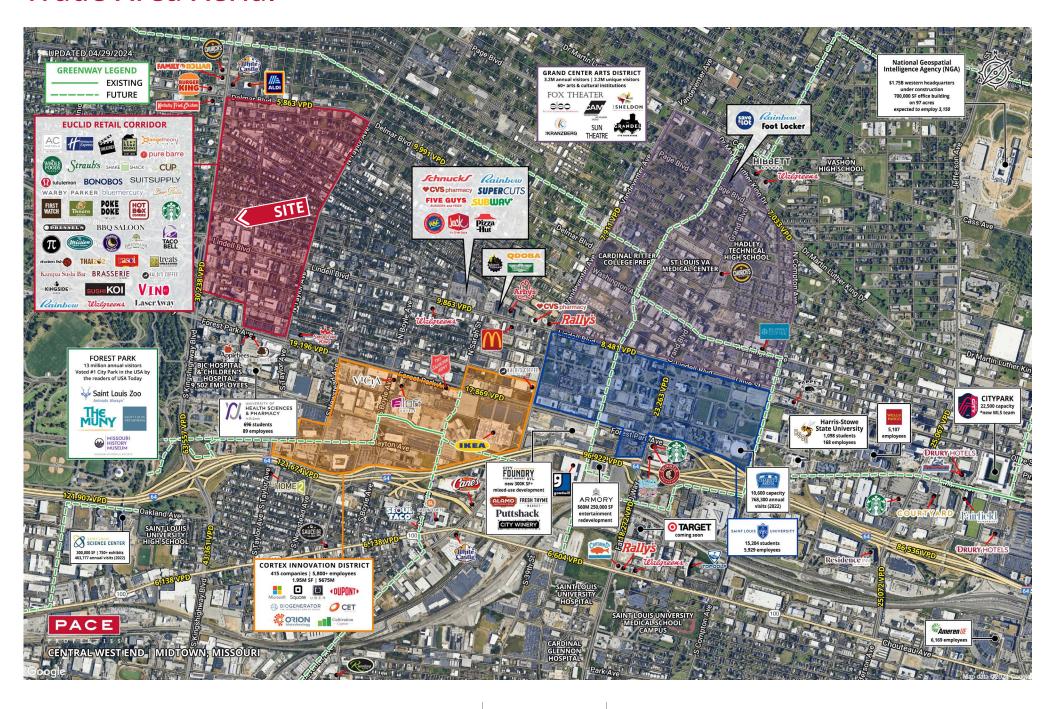

## **Trade Area Aerial**

Traffic generators include: BJC Medical Campus, Washington University, St. Louis University, Forest Park, Cortex Innovation District, and several hundred new apartments **John Shuff** 314.785.7630 jshuff@paceproperties.com