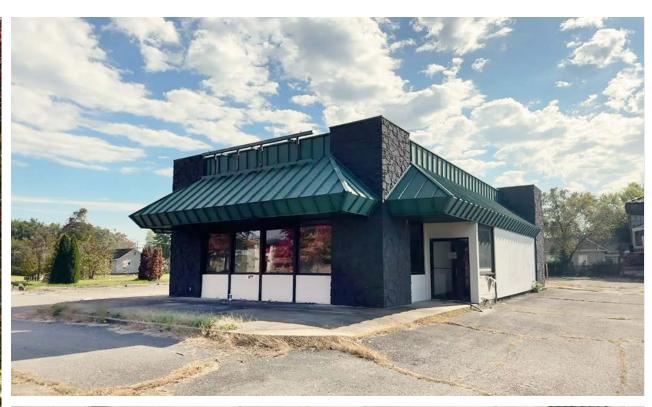

## **FOR SALE OR LEASE**

401 East Walnut Street | Carbondale, Illinois 62901 1,932 SF on 0.68 Acre | Call for Details

## **PROPERTY DETAILS**

Former QSR with drive thru lane in place (restaurant infrastructure removed)

Less than 1 mile from Southern Illinois University Carbondale

Minutes from SIH Memorial Hospital, the region's largest private employer