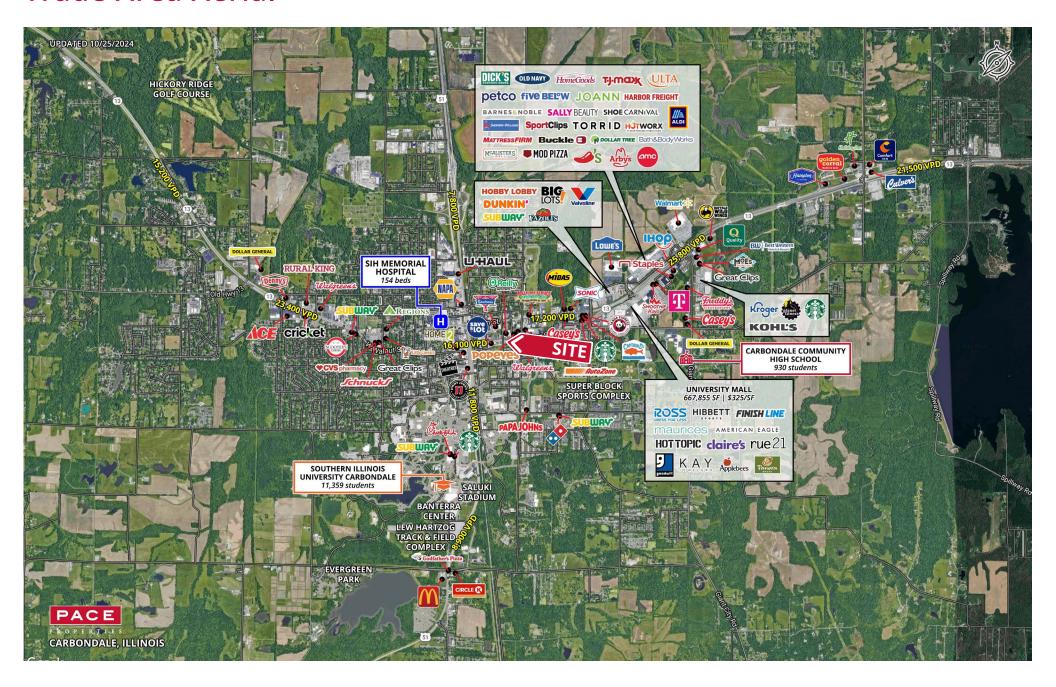

## **2024 DEMOGRAPHICS** 1 Mile | 3 Miles | 5 Miles



**Population** 12,165 | 23,390 | 30,033



**Daytime Population** 12,091 | 24,618 | 28,279



Median Household Income \$35,407 | \$52,370 | \$61,908



## **FOR SALE OR LEASE**

401 East Walnut Street | Carbondale, Illinois 62901 1,932 SF on 0.68 Acre | Call for Details

## **PROPERTY DETAILS**

Former QSR with drive thru lane in place (restaurant infrastructure removed)

Less than 1 mile from Southern Illinois University Carbondale

Minutes from SIH Memorial Hospital, the region's largest private employer

20 parking spots

Walnut Street - 17,400 VPD

Ashley Krekovich 314.785.7613 akrekovich@paceproperties.com

## **Trade Area Aerial**