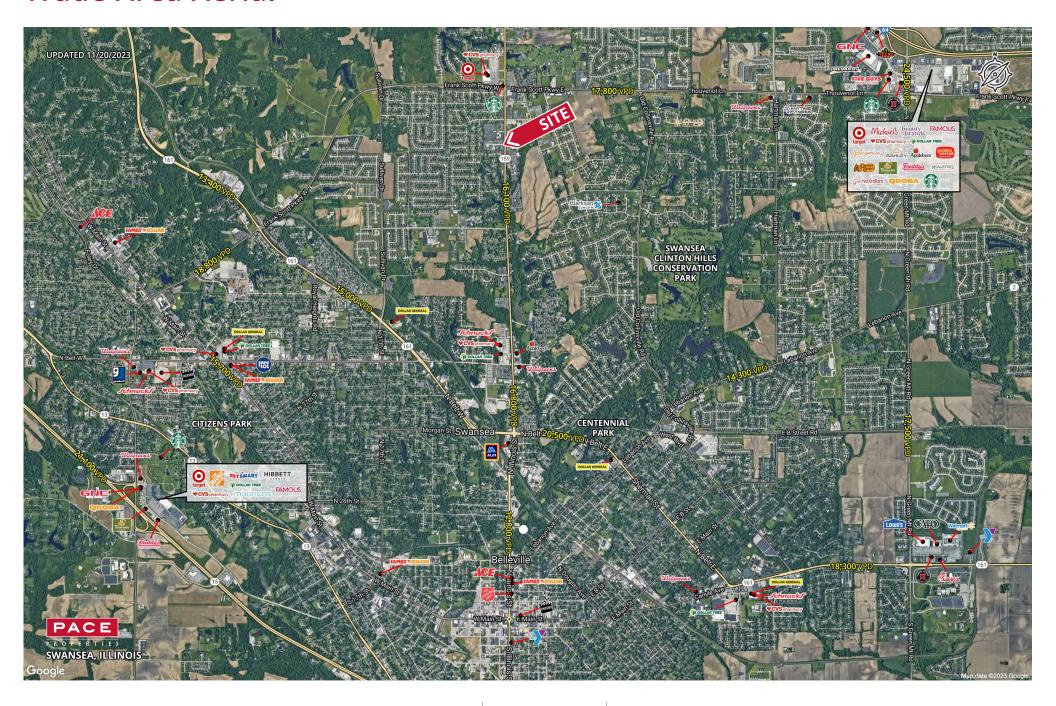

# PACE

#### PROPERTIES



**2024 DEMOGRAPHICS** 1 Mile | 3 Miles | 5 Miles



**Population** 6,747 | 56,103 | 126,757



**Daytime Population** 5,009 | 40,380 | 91,237

\$

Median Household Income \$70,341 | \$67,820 | \$68,496



## OFFICE/MEDICAL SPACE FOR LEASE

4111 North Illinois Street | Swansea, Illinois 62226 2,300 SF | \$19.00/SF, Full Service

#### **PROPERTY DETAILS**

Perfect for a medical or professional services user

Open floor plans

Ample surface parking

Building and monument signage available

Excellent visibility with easy access to I-64

**Ted Green**314.258.0458
tgreen@paceproperties.com

## **Trade Area Aerial**