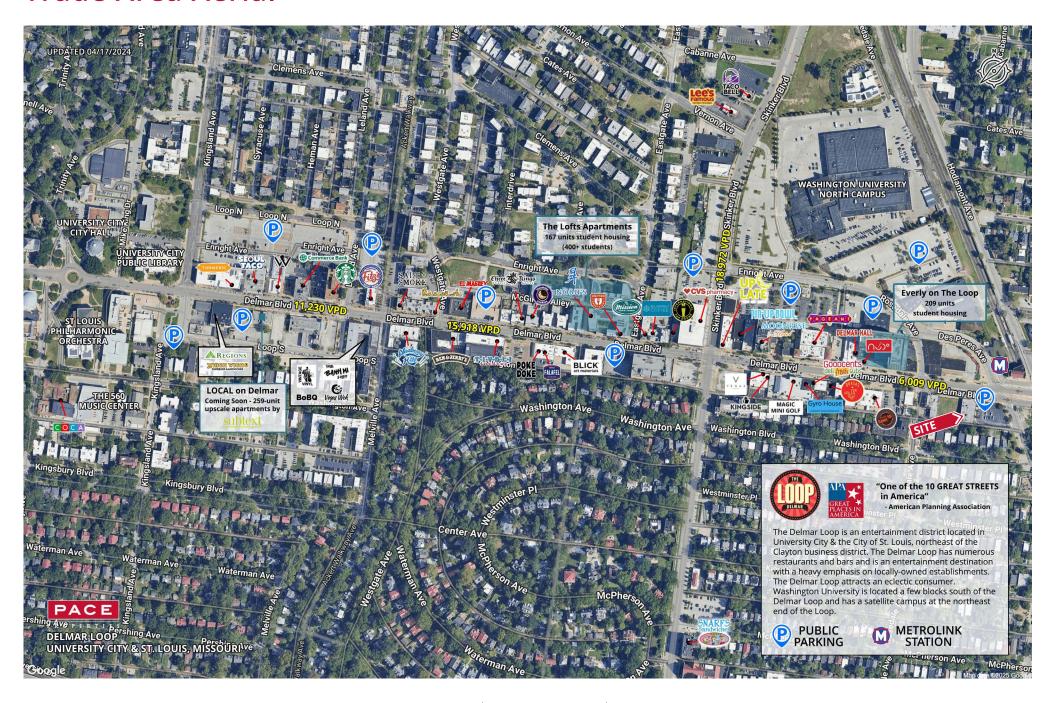

**Population** 19,437 | 132,996 | 332,071



**Daytime Population** 13,560 | 147,389 | 321,014



Median Household Income \$63,290 | \$123,202 | \$107,791



## **RETAIL FOR LEASE**

6010 - 6018 Delmar Boulevard | St. Louis, Missouri 63112 7,774 SF | Lease Rate: Call for Details

## **PROPERTY DETAILS**

Access to a private, gated parking lot with 35 parking spaces

Currently 3 vacancies to be combined for 7,774 SF One of the spaces is a second generation restaurant

Close proximity to top universities - Washington University, and St. Louis University

Numerous restaurants & entertainment venues within walking distance

Lauren Berry, CCIM 314.785.7632 lberry@paceproperties.com

**Kate Grewe** 314.785.7662 kgrewe@paceproperties.com

## **Trade Area Aerial**