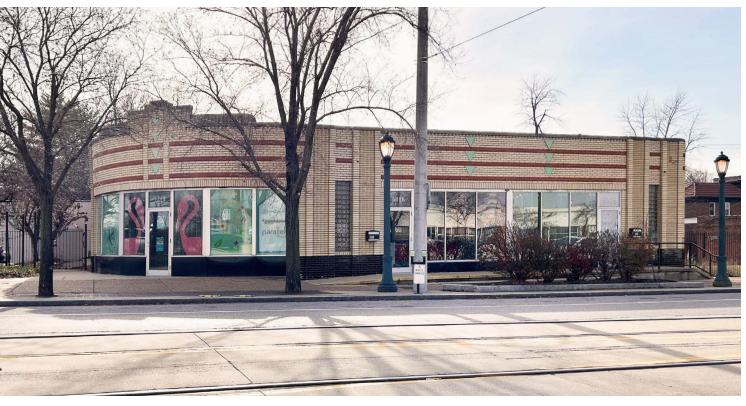

## **RETAIL FOR LEASE**

6010 - 6018 Delmar Boulevard | St. Louis, Missouri 63112 7,774 SF | Lease Rate: Call for Details

## **PROPERTY DETAILS**

Access to a private, gated parking lot with 35 parking spaces

Currently 3 vacancies to be combined for 7,774 SF One of the spaces is a second generation restaurant

Close proximity to top universities - Washington University, and St. Louis University