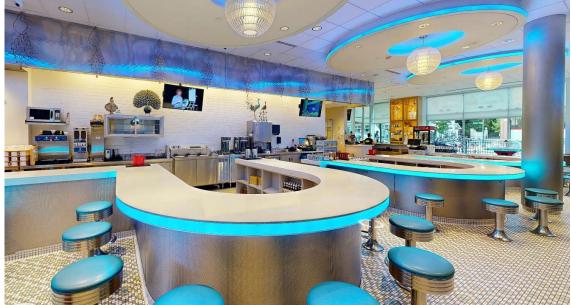

## **PROPERTY DETAILS**

Second-generation restaurant space with over 50 feet of frontage to Delmar Boulevard

First floor of The Lofts, a mixed-use development providing off-campus housing to 400+ Washington University students