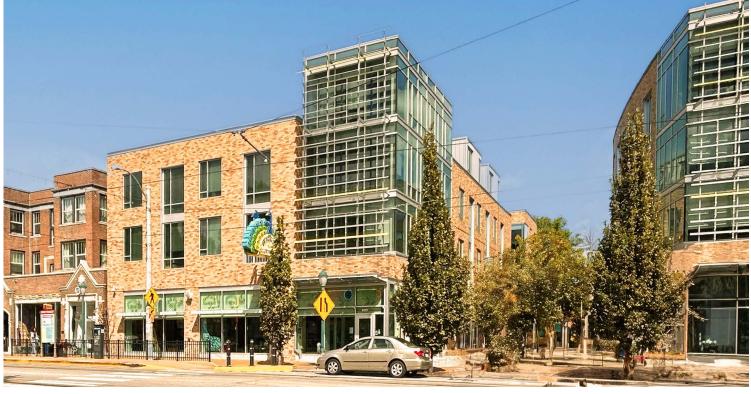

## **PROPERTY DETAILS**

Second-generation restaurant space with over 50 feet of frontage to Delmar Boulevard

First floor of The Lofts, a mixed-use development providing off-campus housing to 400+ Washington University students