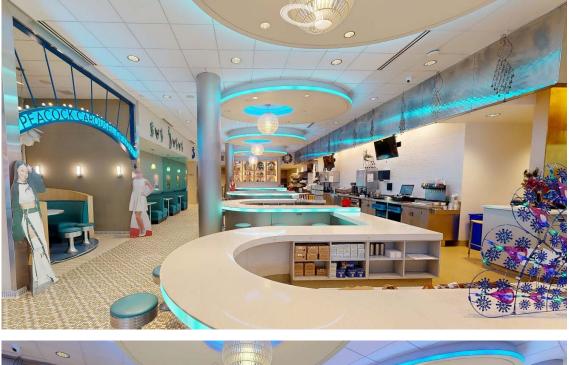

## **PROPERTY DETAILS**

Second-generation restaurant space with over 50 feet of frontage to Delmar Boulevard

First floor of The Lofts, a mixed-use development providing off-campus housing to 400+ Washington University students