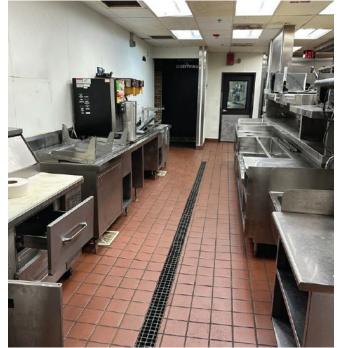

## **PROPERTY DETAILS**

2nd generation restaurant on the outlot of St. Clair Square

Prime location less than 0.1 mile from the intersection of I-64 and Highway 159

Existing hood, furniture, and equipment