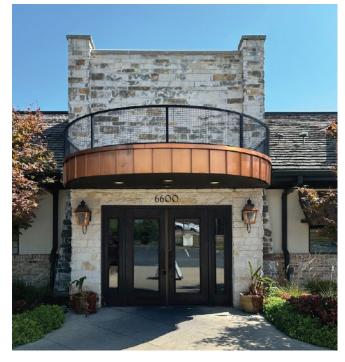

## **RESTAURANT SPACE FOR SUBLEASE**

6600 North Illinois Street | Fairview Heights, Illinois 62208 8,213 SF | Sublease Expiration: 5/14/2028 | \$21.00/SF, NNN

## **PROPERTY DETAILS**

2nd generation restaurant on the outlot of St. Clair Square

Prime location less than 0.1 mile from the intersection of I-64 and Highway 159

Existing hood, furniture, and equipment