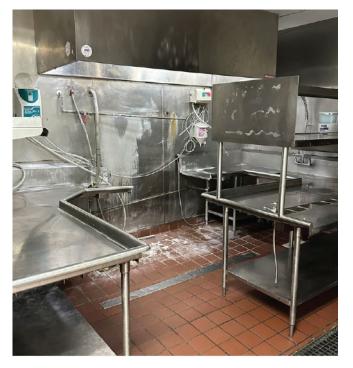

## **PROPERTY DETAILS**

2nd generation restaurant on the outlot of St. Clair Square

Prime location less than 0.1 mile from the intersection of I-64 and Highway 159

Existing hood, furniture, and equipment