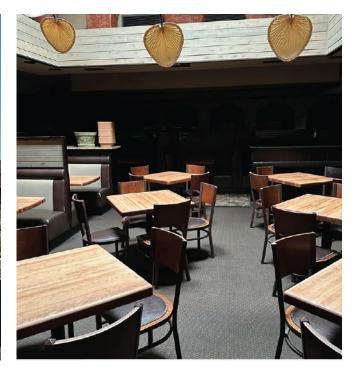

## **PROPERTY DETAILS**

2nd generation restaurant on the outlot of St. Clair Square

Prime location less than 0.1 mile from the intersection of I-64 and Highway 159

Existing hood, furniture, and equipment