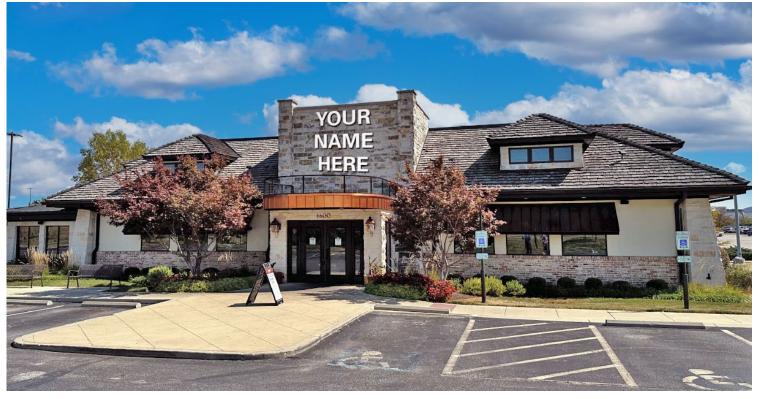

## **RESTAURANT SPACE FOR SUBLEASE**

6600 North Illinois Street | Fairview Heights, Illinois 62208 8,213 SF | Sublease Expiration: 5/14/2028 | \$21.00/SF, NNN

## **PROPERTY DETAILS**

2nd generation restaurant on the outlot of St. Clair Square

Prime location less than 0.1 mile from the intersection of I-64 and Highway 159

Existing hood, furniture, and equipment

High visibility with large monument signage available