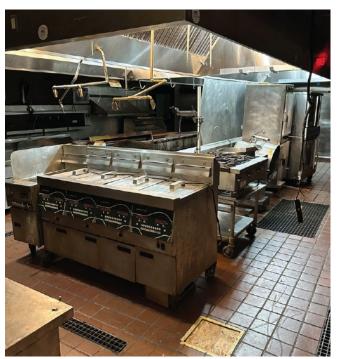

## **PROPERTY DETAILS**

2nd generation restaurant on the outlot of St. Clair Square

Prime location less than 0.1 mile from the intersection of I-64 and Highway 159

Existing hood, furniture, and equipment