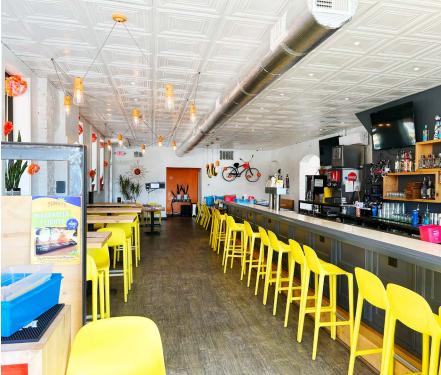

## **PROPERTY DETAILS**

Free-standing restaurant building

Newly remodeled

New roof

FF&E available

1st Floor Restaurant: 2,600 SF +/-2nd Floor Apartments/Office: 2,500 SF +/- Mike Swearngin 314.785.7635 mswearngin@paceproperties.com