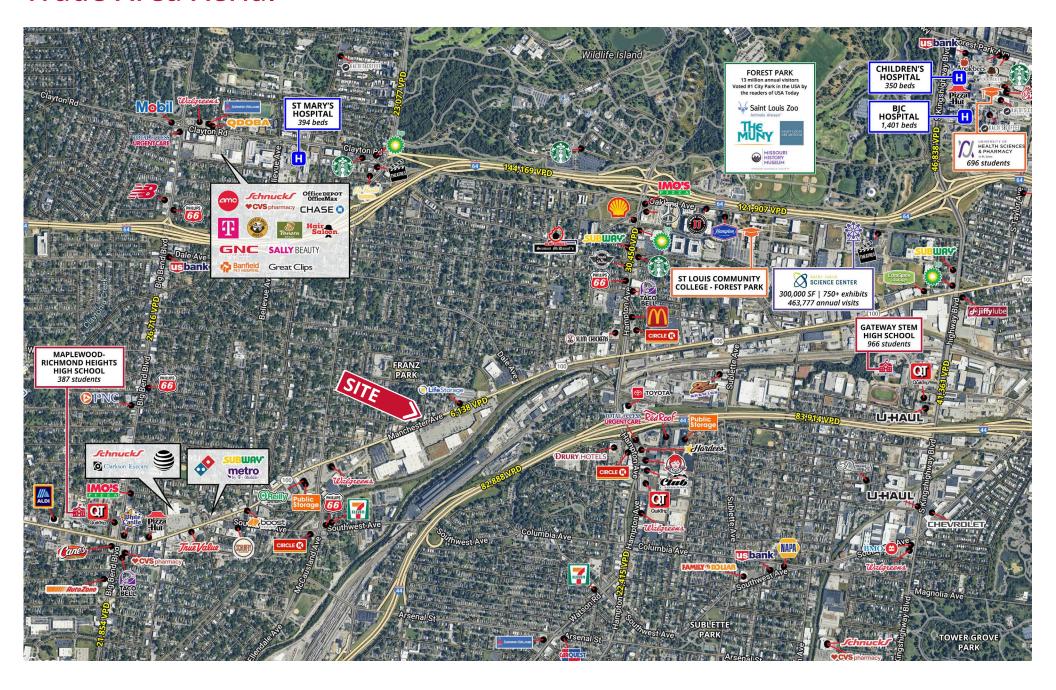

**Population** 15,239 | 143,801 | 378,285



**Daytime Population** 13,591 | 160,150 | 331,543



Median Household Income \$70,986 | \$81,743 | \$76,534



## **RETAIL FOR SALE**

6655 Manchester Avenue | St. Louis, Missouri 63139 Building total: 5,179 SF | Sale Price: \$650,000

## **PROPERTY DETAILS**

Free-standing restaurant building

Newly remodeled

New roof

FF&E available

1st Floor Restaurant: 2,600 SF +/-2nd Floor Apartments/Office: 2,500 SF +/- Mike Swearngin 314.785.7635 mswearngin@paceproperties.com

**Patrick Willett** 314.785.7631 pwillett@paceproperties.com

## **Trade Area Aerial**