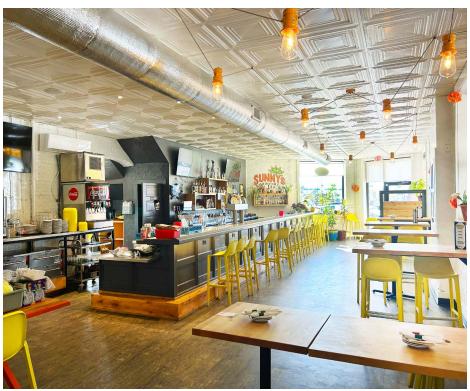

## **PROPERTY DETAILS**

Free-standing restaurant building

Newly remodeled

New roof

FF&E available

1st Floor Restaurant: 2,600 SF +/-2nd Floor Apartments/Office: 2,500 SF +/- Mike Swearngin 314.785.7635 mswearngin@paceproperties.com