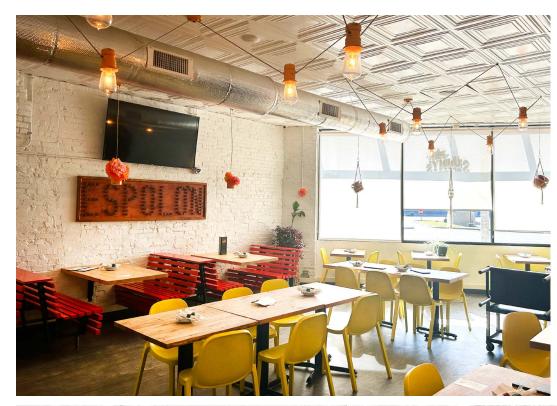

## **PROPERTY DETAILS**

Free-standing restaurant building

Newly remodeled

New roof

FF&E available

1st Floor Restaurant: 2,600 SF +/-2nd Floor Apartments/Office: 2,500 SF +/- Mike Swearngin 314.785.7635 mswearngin@paceproperties.com