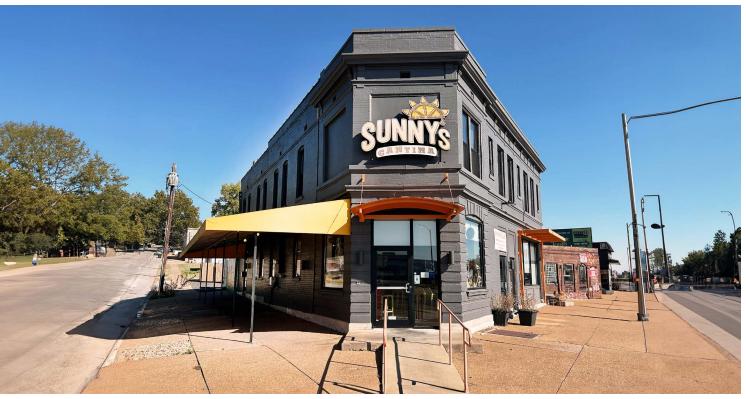

## **RETAIL FOR SALE**

6655 Manchester Avenue | St. Louis, Missouri 63139 Building total: 5,179 SF | Sale Price: \$650,000

## **PROPERTY DETAILS**

Free-standing restaurant building

Newly remodeled

New roof

FF&E available

1st Floor Restaurant: 2,600 SF +/-2nd Floor Apartments/Office: 2,500 SF +/- Mike Swearngin 314.785.7635 mswearngin@paceproperties.com