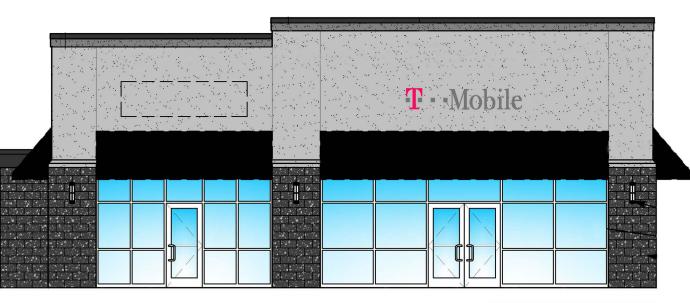

# **FOR LEASE**

720 Washington Street | Chillicothe, Missouri 64601 1,600 SF | \$30.00/SF, \$4.00/SF NNN

#### **PROPERTY DETAILS**

New construction, turkey space available Encap with great visibility and drive-thru option Hard corner at center of national retailers Fast access to/from Highway 36 Construction completion estimated Summer 2022 Pylon signage available Washington Street - 19,898 VPD