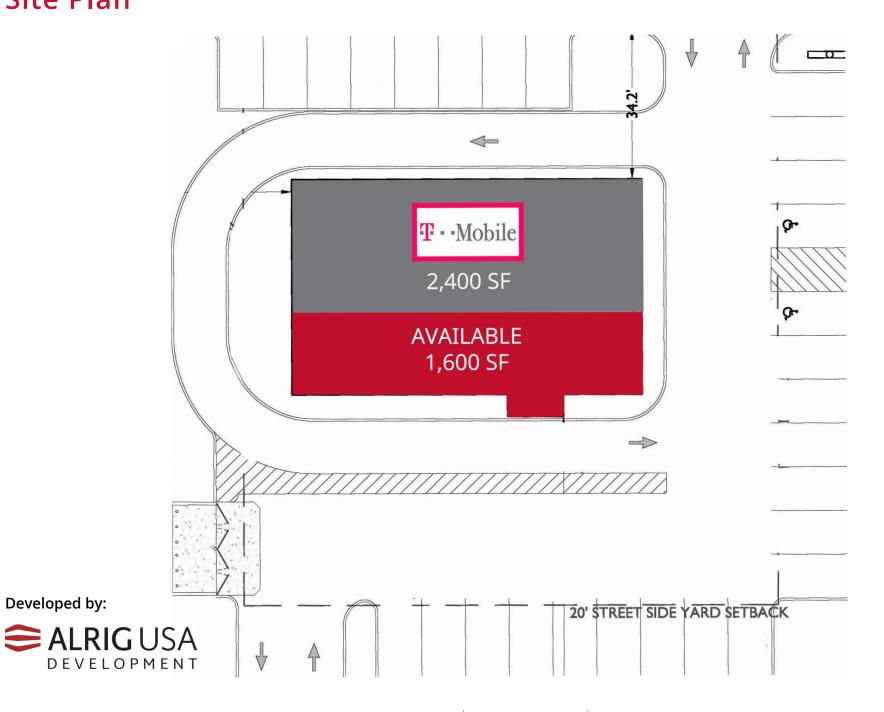

**Population** 10,502 | 12,844 | 16,463



**Daytime Population** 9,495 | 10,609 | 12,391



**Median Household Income** \$61,057 | \$63,562 | \$64,762





## **FOR LEASE**

720 Washington Street | Chillicothe, Missouri 64601 1,600 SF | \$30.00/SF, \$4.00/SF NNN

## **PROPERTY DETAILS**

New construction, turnkey space available
Encap with great visibility and drive-thru option
Hard corner at center of national retailers
Fast access to/from Highway 36
Construction completion estimated Summer 2022
Pylon signage available
Washington Street - 19,898 VPD

Connor Wiemann 314.785.7627 cwiemann@paceproperties.com

**John Shuff** 314.785.7630 jshuff@paceproperties.com

## **Trade Area Aerial**



## Site Plan

Developed by: