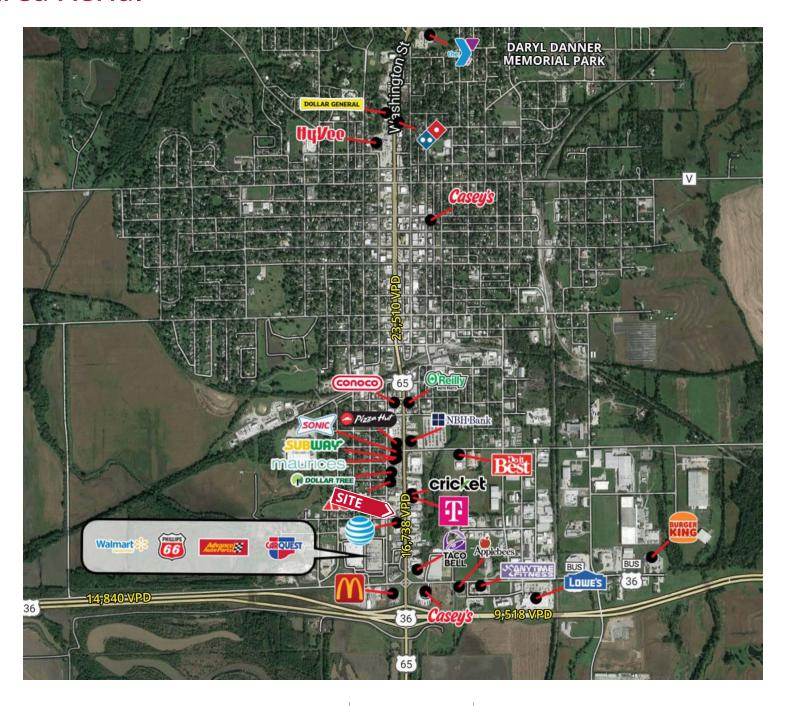

**Population** 10,502 | 12,844 | 16,463



**Daytime Population** 9,495 | 10,609 | 12,391



**Median Household Income** \$61,057 | \$63,562 | \$64,762





## **FOR LEASE**

720 Washington Street | Chillicothe, Missouri 64601 1,600 SF | \$30.00/SF, \$4.00/SF NNN

## **PROPERTY DETAILS**

New construction, turnkey space available
Encap with great visibility and drive-thru option
Hard corner at center of national retailers
Fast access to/from Highway 36
Construction completion estimated Summer 2022
Pylon signage available
Washington Street - 19,898 VPD

Connor Wiemann 314.785.7627 cwiemann@paceproperties.com

**John Shuff** 314.785.7630 jshuff@paceproperties.com

## **Trade Area Aerial**



## Site Plan

Developed by: