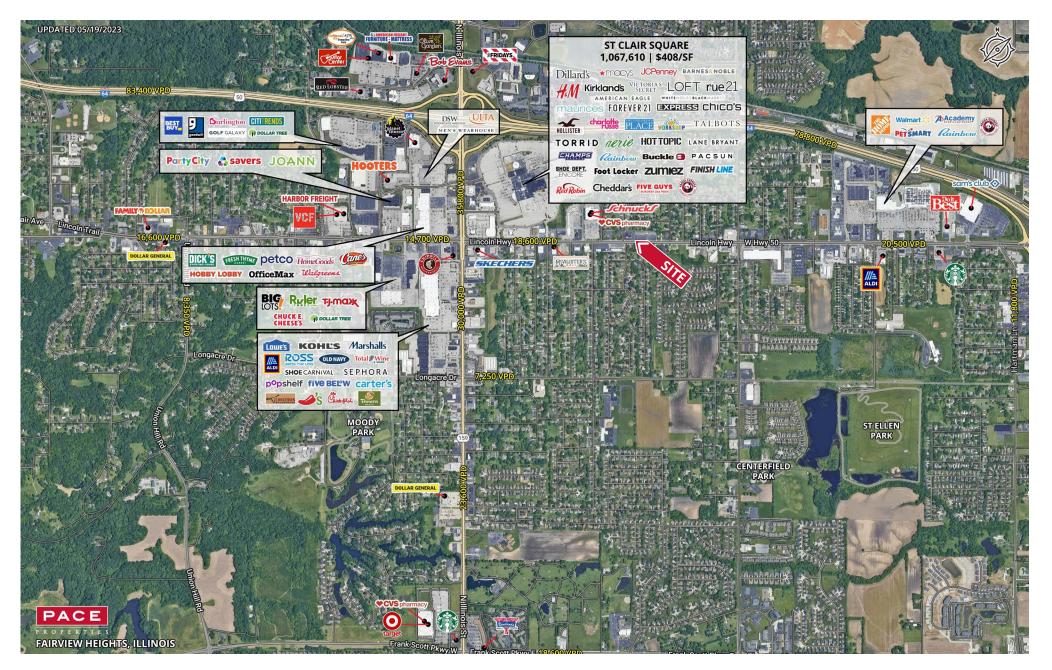

## **Trade Area Aerial**

The information contained herein is not warranted, although it has been obtained from the owner/landlord of the subject property or from other sources that Pace Properties, Inc. deems reliable, and is subject to change without notice. Owner/landlord and Pace Properties, Inc. make no representations as to the environmental condition of the subject property and recommend tenant's independent investigation.

Strong retail trade area with Schnucks grocer and St. Clair Square nearby

Lincoln Highway- 15,800 VPD

Ashley Krekovich 314.785.7613 akrekovich@paceproperties.com

The information contained herein is not warranted, although it has been obtained from the owner/landlord of the subject property or from other sources that Pace Properties, Inc. deems reliable, and is subject to change without notice. Owner/landlord and Pace Properties, Inc. make no representations as to the environmental condition of the subject property and recommend tenant's independent investigation.