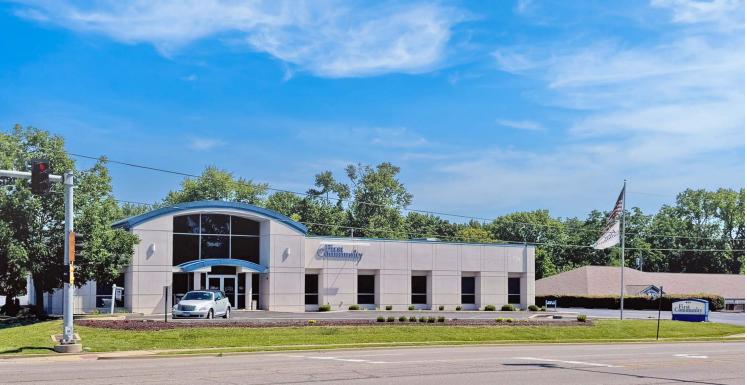

## **RETAIL FOR LEASE** 801 Lincoln Highway | Fairview Heights, Illinois 62208 5,808 SF | Call for Details

## **PROPERTY DETAILS**

Excellent visibility at stoplight of Lincoln Highway & Lexington Dr.

Close proximity to IL Route 159, the primary retail corridor in Fairview Heights, Illinois

Existing drive-thru lane available for QSR users

Strong retail trade area with Schnucks grocer and St. Clair Square nearby

Lincoln Highway- 15,800 VPD

Ashley Krekovich 314.785.7613 akrekovich@paceproperties.com

The information contained herein is not warranted, although it has been obtained from the owner/landlord of the subject property or from other sources that Pace Properties, Inc. deems reliable, and is subject to change without notice. Owner/landlord and Pace Properties, Inc. make no representations as to the environmental condition of the subject property and recommend tenant's independent investigation.