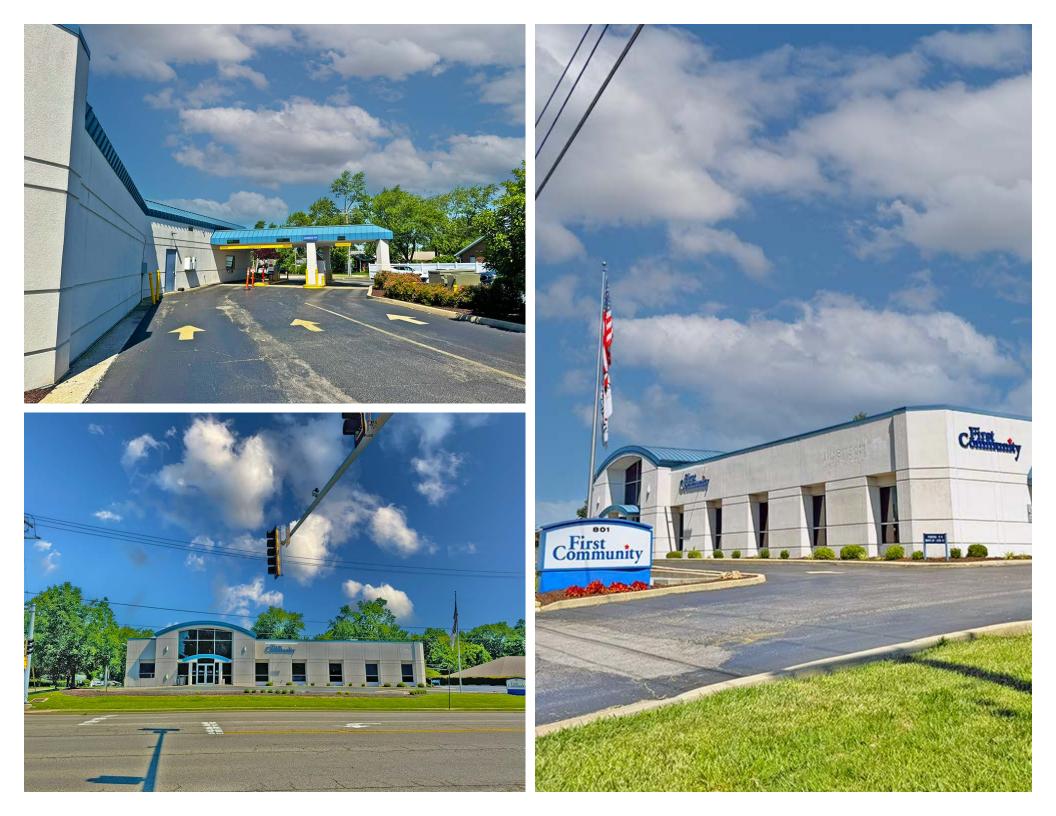

## **PROPERTY DETAILS**

Excellent visibility at stoplight of Lincoln Highway & Lexington Dr.

Close proximity to IL Route 159, the primary retail corridor in Fairview Heights, Illinois

Existing drive-thru lane available for QSR users

Strong retail trade area with Schnucks grocer and St. Clair Square nearby

Lincoln Highway- 15,800 VPD

Ashley Krekovich 314.785.7613 akrekovich@paceproperties.com

The information contained herein is not warranted, although it has been obtained from the owner/landlord of the subject property or from other sources that Pace Properties, Inc. deems reliable, and is subject to change without notice. Owner/landlord and Pace Properties, Inc. make no representations as to the environmental condition of the subject property and recommend tenant's independent investigation.