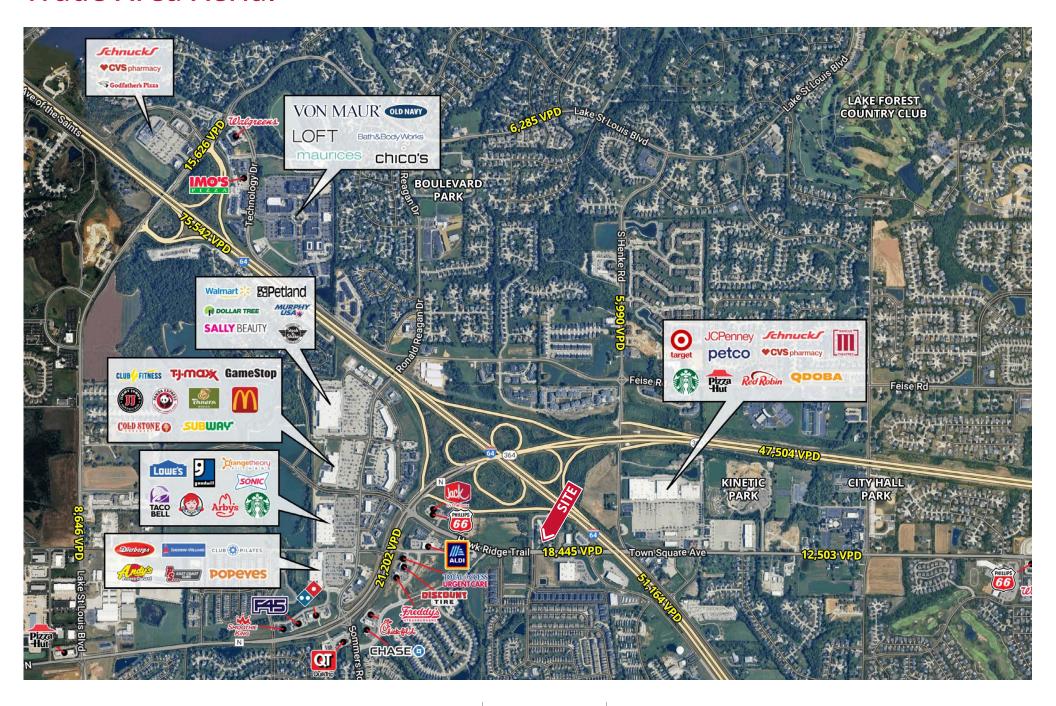

**Population** 9,137 | 60,655 | 125,327



**Daytime Population** 4,259 | 29,965 | 61,931

\$

Median Household Income \$111,614 | \$127,933 | \$121,134



## **LAND FOR SALE**

8073 Hawk Ridge Trail | Lake St. Louis, Missouri 63367 0.73 acres | Sale Price: \$450,000

## **PROPERTY DETAILS**

Prime commercial land

"C2" General Commercial zoning

Approved "CUP" premitting automobile sales

Close proximity to I-64 and Highway N interchange

Close to Shoppes at Hawk Ridge and Dardenne Town Square

Hawk Ridge Trail - 18,445 VPD

**Ryan Geringer** 314.785.7642 rgeringer@paceproperties.com

Jim Rosen, CCIM 314.785.7625 jrosen@paceproperties.com

## **Trade Area Aerial**