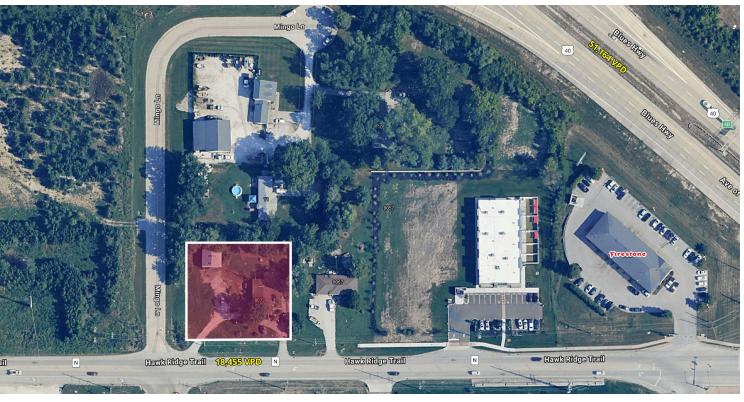

## **LAND FOR SALE**

8073 Hawk Ridge Trail | Lake St. Louis, Missouri 63367 0.73 acres | Sale Price: \$450,000

## **PROPERTY DETAILS**

Prime commercial land

"C2" General Commercial zoning

Approved "CUP" premitting automobile sales

Close proximity to I-64 and Highway N interchange

Close to Shoppes at Hawk Ridge and Dardenne Town Square

Hawk Ridge Trail - 18,445 VPD

**Ryan Geringer** 314.785.7642 rgeringer@paceproperties.com

Jim Rosen, CCIM 314.785.7625 jrosen@paceproperties.com