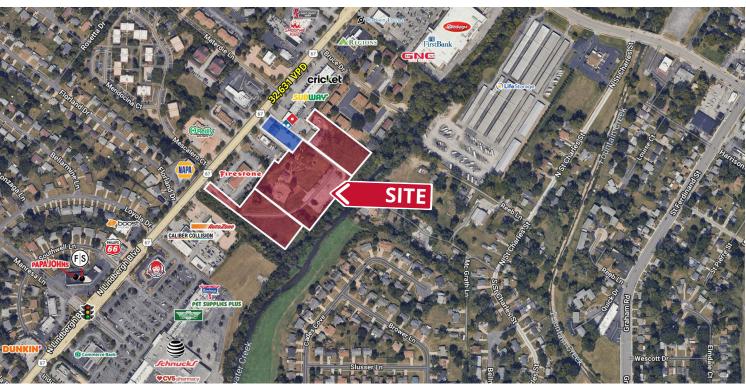

## **LAND FOR SALE**

8388 - 8430 North Lindbergh Boulevard | Florissant, Missouri 63031 0.55 - 6.80 Acres | Sale Price: 8422 - \$25/SF 8388, 8424, & 8430 - \$4/SF

## **PROPERTY DETAILS**

Prime commercial property along major thoroughfare

Approximately 100' of frontage on Lindbergh Boulevard

B-5 zoning allows for permitted, accessory, or conditional uses in any "B" commerical districts

Located in between Schnucks and Dierbergs shopping centers

North Lindbergh Boulevard - 32,631 VPD

**Ryan Geringer** 314.785.7642 rgeringer@paceproperties.com

Patrick Willett 314.785.7631 pwillett@paceproperties.com