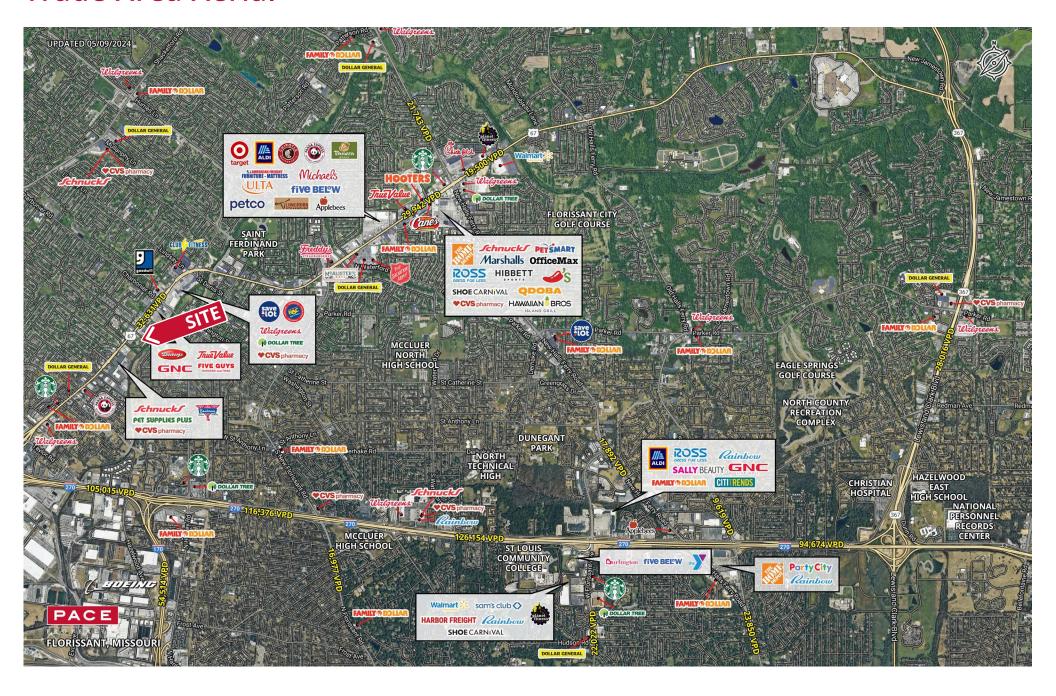

**Population** 14,516 | 91,888 | 168,850



**Daytime Population** 10,180 | 62,870 | 117,140

\$

Median Household Income \$59,222 | \$65,936 | \$66,744



## **LAND FOR SALE**

8388 - 8430 North Lindbergh Boulevard | Florissant, Missouri 63031 0.55 - 6.80 Acres | Sale Price: 8422 - \$25/SF 8388, 8424, & 8430 - \$4/SF

## **PROPERTY DETAILS**

Prime commercial property along major thoroughfare

Approximately 100' of frontage on Lindbergh Boulevard

B-5 zoning allows for permitted, accessory, or conditional uses in any "B" commerical districts

Located in between Schnucks and Dierbergs shopping centers

North Lindbergh Boulevard - 32,631 VPD

**Ryan Geringer** 314.785.7642 rgeringer@paceproperties.com

Patrick Willett 314.785.7631 pwillett@paceproperties.com

## **Trade Area Aerial**



## **Zoomed Aerial**