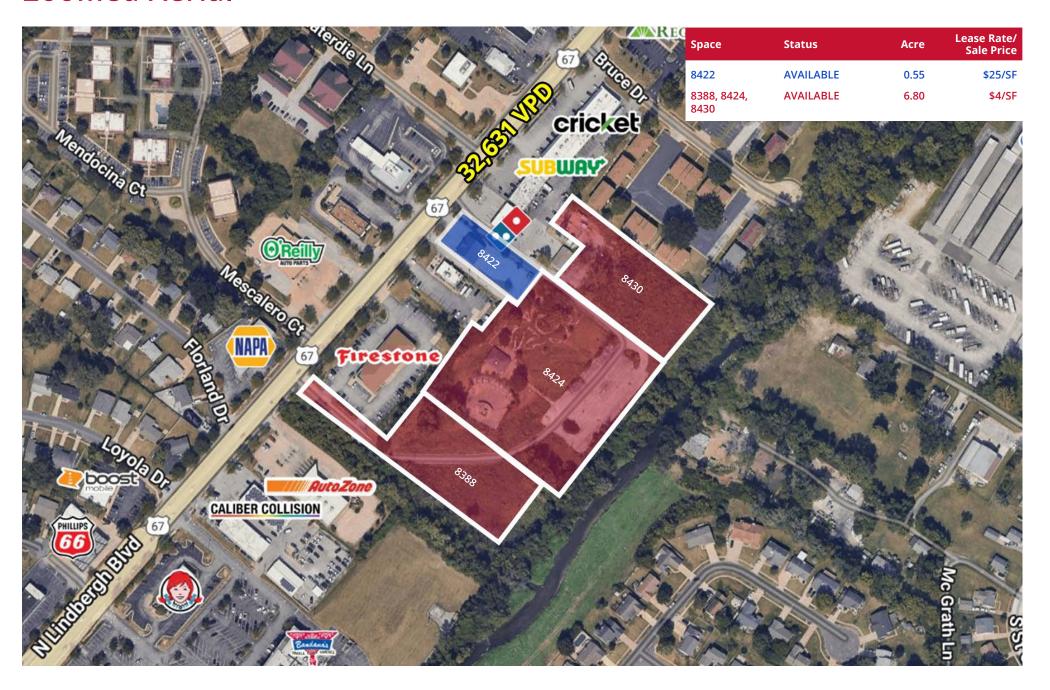

## **Zoomed Aerial**

## **LAND FOR SALE**

8388 - 8430 North Lindbergh Boulevard | Florissant, Missouri 63031 0.55 - 6.80 Acres | Sale Price: 8422 - \$25/SF 8388, 8424, & 8430 - \$4/SF