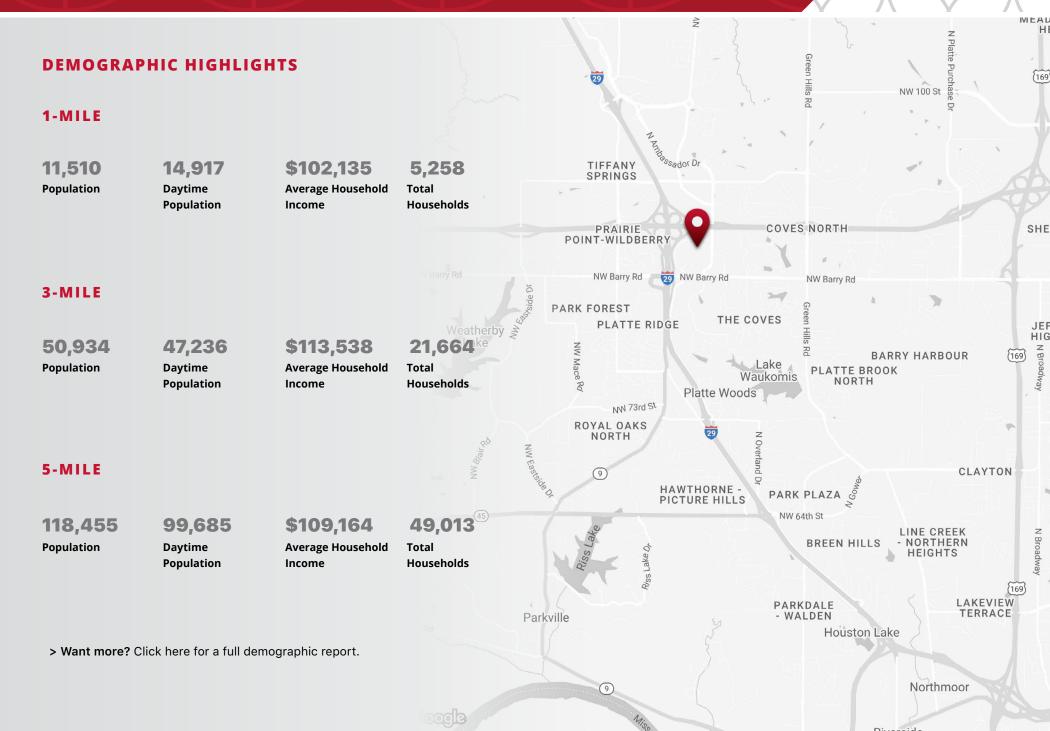

#### **ABOUT THE PROPERTY**

- Highly visible & conveniently accessible carve out of Lowe's parking lot
- Very strong retail submarket with excellent residential population
- Nicely suited for coffee, QSR, general retail, or neighborhood service users
- Fully developed pad-ready with utilities, infrastructure, and storm water systems in place.
- Highway 162 63,096 VPD
- Ambassador Drive 25,730 VPD
- Boardwalk Avenue 7,267 VPD