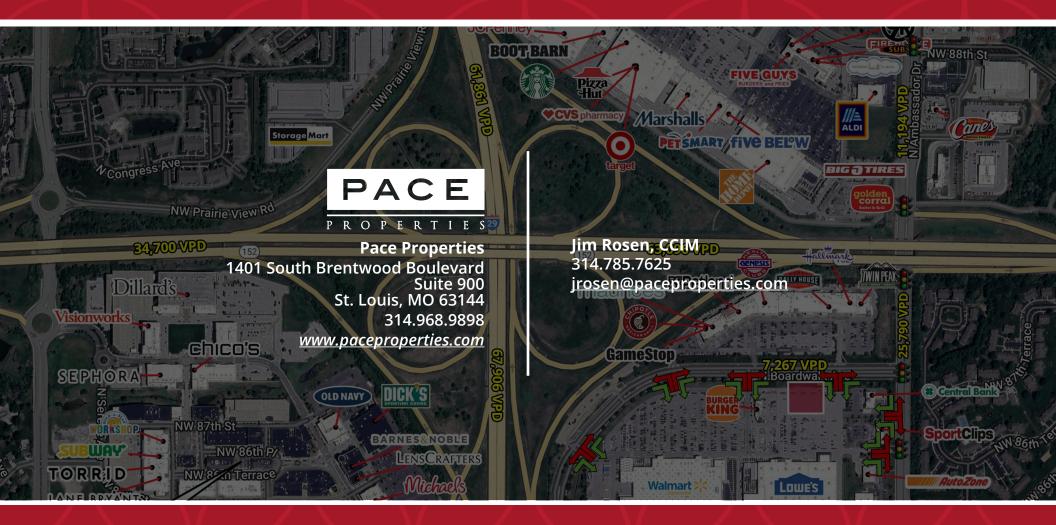

#### **ABOUT THE PROPERTY**

- Highly visible & conveniently accessible carve out of Lowe's parking lot
- Very strong retail submarket with excellent residential population
- Nicely suited for coffee, QSR, general retail, or neighborhood service users
- Fully developed pad-ready with utilities, infrastructure, and storm water systems in place.
- Highway 162 63,096 VPD
- Ambassador Drive 25,730 VPD
- Boardwalk Avenue 7,267 VPD

#### **NEARBY RETAILERS**

Trade Area

### Trade Area