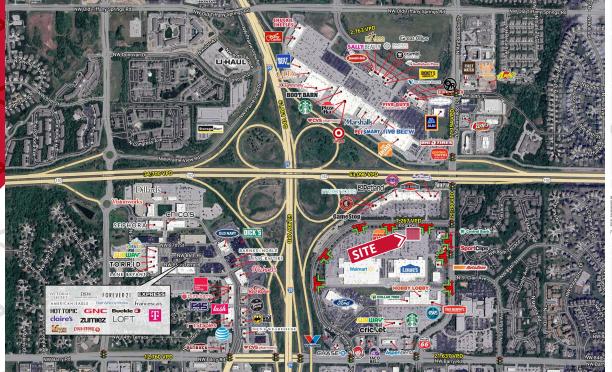

#### **ABOUT THE PROPERTY**

- Highly visible & conveniently accessible carve out of Lowe's parking lot
- Very strong retail submarket with excellent residential population
- Nicely suited for coffee, QSR, general retail, or neighborhood service users
- Fully developed pad-ready with utilities, infrastructure, and storm water systems in place.
- Highway 162 63,096 VPD
- Ambassador Drive 25,730 VPD
- Boardwalk Avenue 7,267 VPD

#### **NEARBY RETAILERS**

Trade Area

### Trade Area