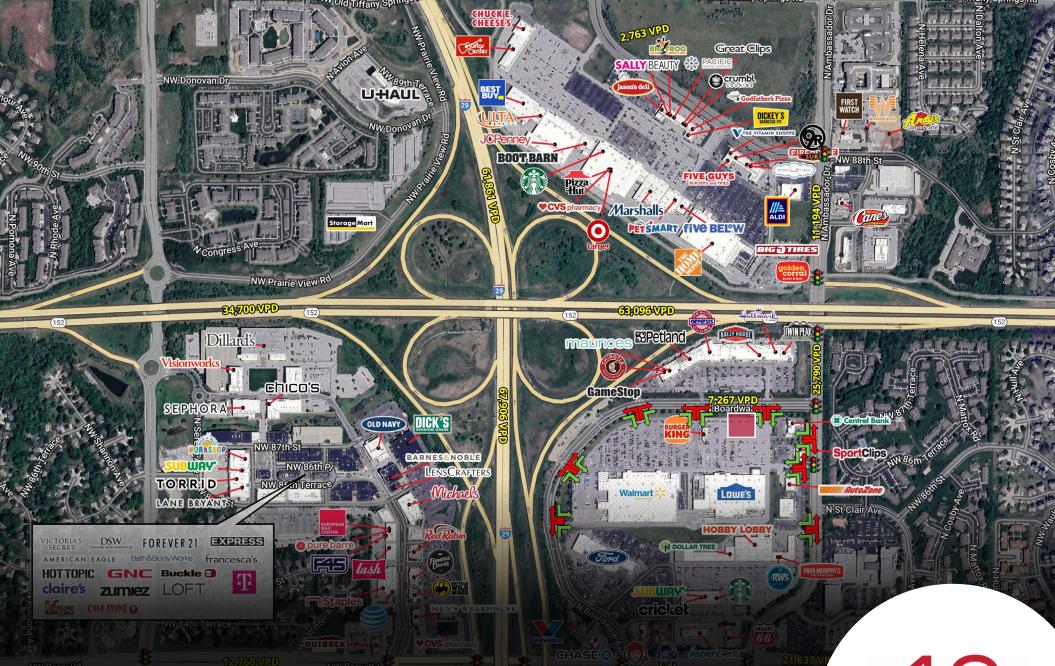

#### **ABOUT THE PROPERTY**

- Highly visible & conveniently accessible carve out of Lowe's parking lot
- Very strong retail submarket with excellent residential population
- Nicely suited for coffee, QSR, general retail, or neighborhood service users
- Fully developed pad-ready with utilities, infrastructure, and storm water systems in place.
- Highway 162 63,096 VPD
- Ambassador Drive 25,730 VPD
- Boardwalk Avenue 7,267 VPD

#### **NEARBY RETAILERS**

Trade Area

### Trade Area