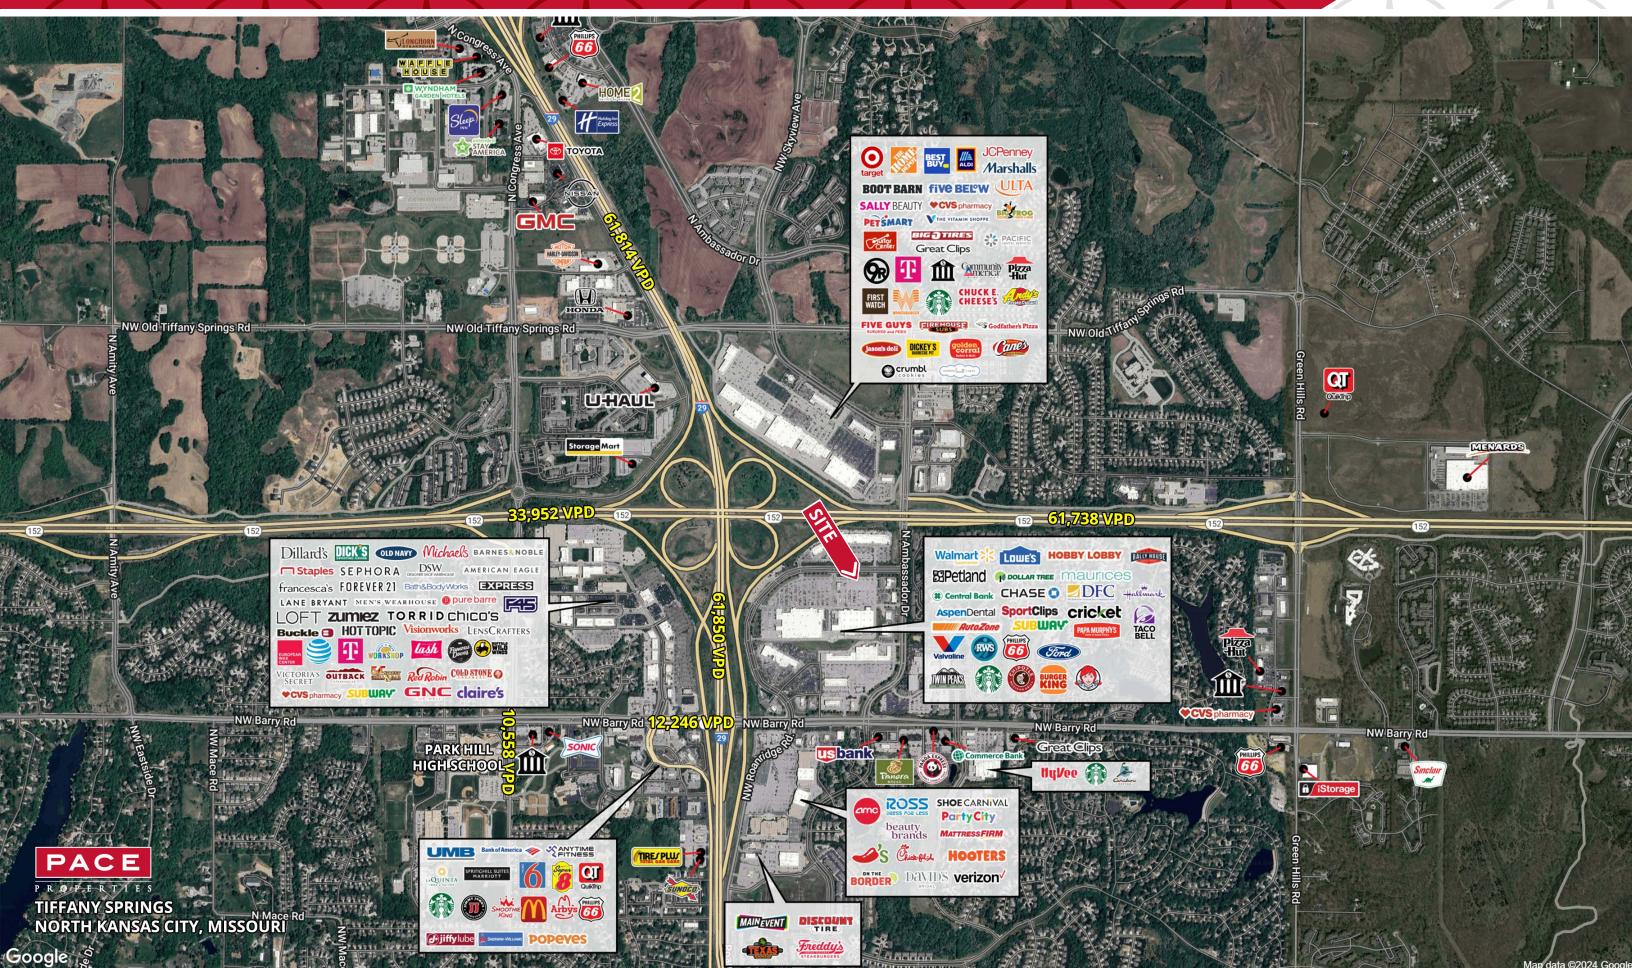

## Carve Out Available in Kansas City, MO



# Carve Out Available in Kansas City, MO

8601 North Boardwalk Avenue | Kansas City, MO 64154







# +/- 1.02 AC

For Sale

Contact Broker For Pricing

#### **ABOUT THE PROPERTY**

- Highly visible & conveniently accessible carve out of Lowe's parking lot
- Very strong retail submarket with excellent residential population
- Nicely suited for coffee, QSR, general retail, or neighborhood service users
- Fully developed pad-ready with utilities, infrastructure, and storm water systems in place.
- Highway 162 63,096 VPD
- Ambassador Drive 25,730 VPD
- Boardwalk Avenue 7,267 VPD

#### **NEARBY RETAILERS**



Trade Area





### Trade Area





# Carve Out Available in Kansas City, MO







© Pace Properties The information presented was obtained from sources deemed reliable; however Pace Properties does not guarantee its completeness or accuracy.