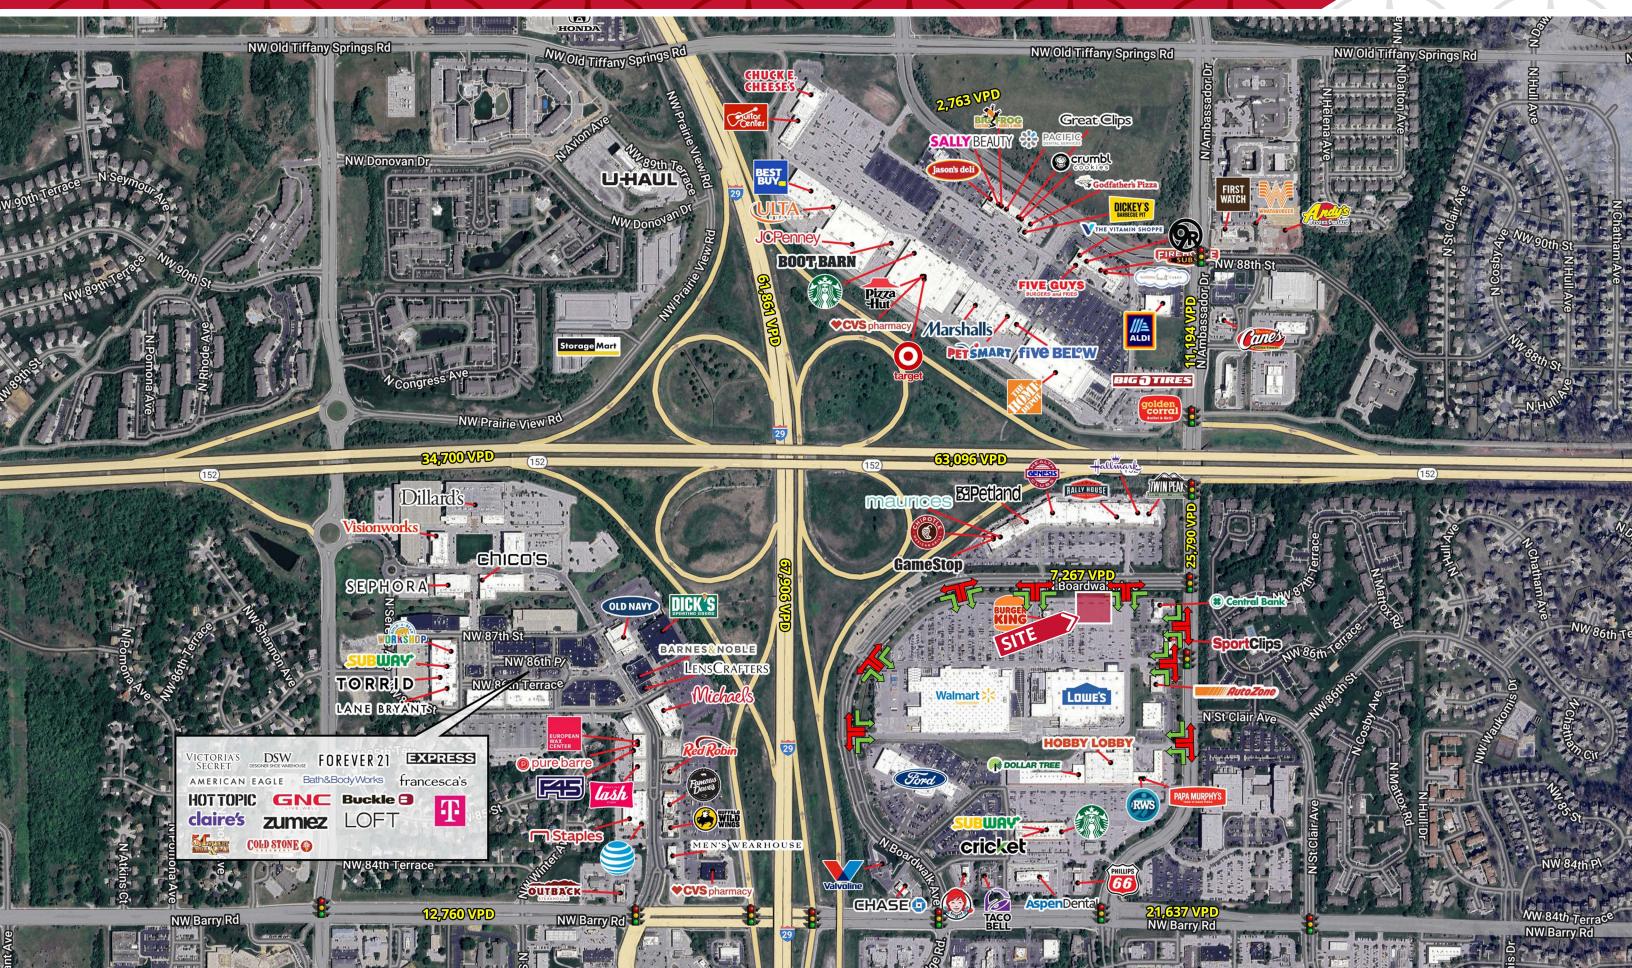

#### **ABOUT THE PROPERTY**

- Highly visible & conveniently accessible carve out of Lowe's parking lot
- Very strong retail submarket with excellent residential population
- Nicely suited for coffee, QSR, general retail, or neighborhood service users
- Fully developed pad-ready with utilities, infrastructure, and storm water systems in place.
- Highway 162 63,096 VPD
- Ambassador Drive 25,730 VPD
- Boardwalk Avenue 7,267 VPD

#### **NEARBY RETAILERS**

Trade Area

### Trade Area