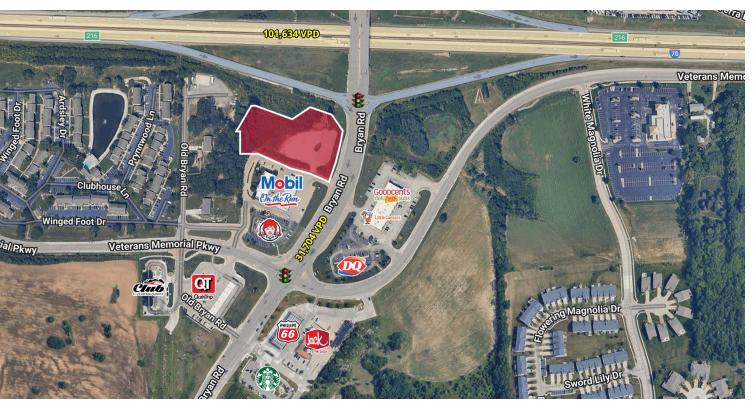

# LAND FOR SALE

869 Bryan Road | O'Fallon, Missouri 63366 2.13 acres | Sale Price: \$1,250,000

#### **PROPERTY DETAILS**

Southwest corner of I-70 & Bryan Road

Billboard income on site

Strong demographics & high-growth trade area

I-70 - 101,634 VPD | Bryan Road - 31,704 VPD