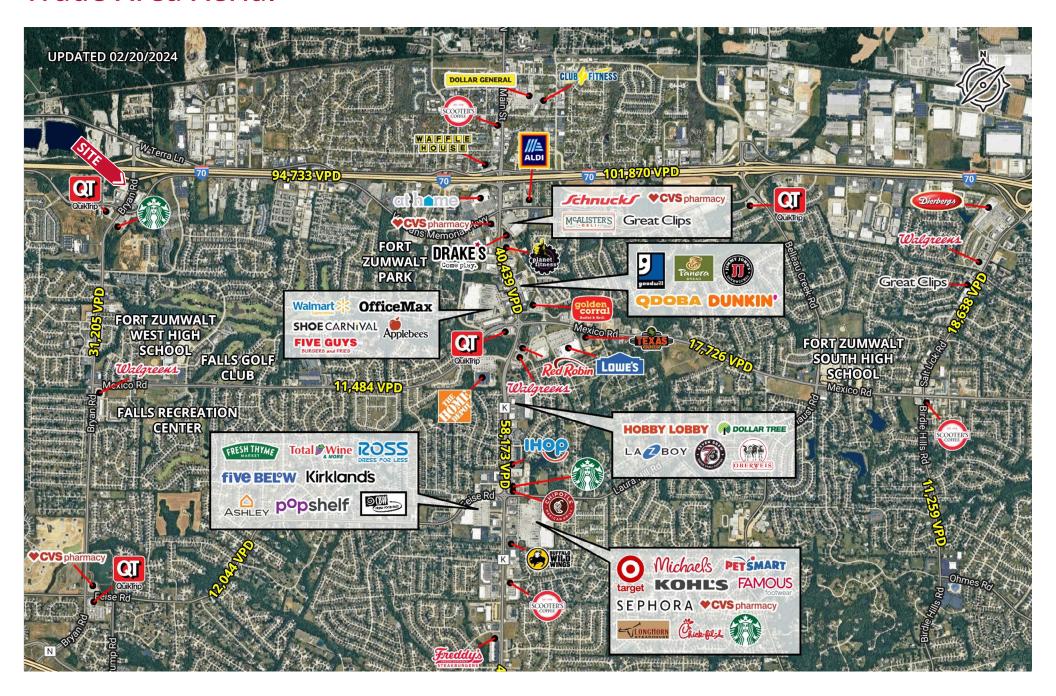

### **2024 DEMOGRAPHICS** 1 Mile | 3 Miles | 5 Miles



**Population** 8,601 | 69,402 | 144,567



**Daytime Population** 5,215 | 36,072 | 79,474

\$

Median Household Income \$90,222 | \$107,210 | \$112,318



# LAND FOR SALE

869 Bryan Road | O'Fallon, Missouri 63366 2.13 acres | Sale Price: \$1,250,000

#### **PROPERTY DETAILS**

Southwest corner of I-70 & Bryan Road

Billboard income on site

Strong demographics & high-growth trade area

I-70 - 101,634 VPD | Bryan Road - 31,704 VPD

# **Evan Barnett** 314.785.7678

ebarnett@paceproperties.com

**Ryan Geringer** 314.785.7642

rgeringer@paceproperties.com

### **Trade Area Aerial**