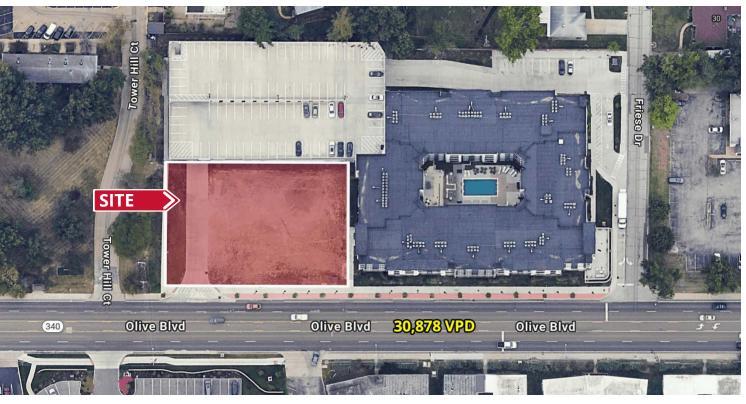

## **LAND FOR SALE**

9495 Olive Boulevard | Olivette, Missouri 63132 0.56 Acre | Sale Price: \$24/SF

## **PROPERTY DETAILS**

High-traffic commercial land located along Olive Boulevard

Within The Oliver 151-apartment development

Zoned "CC" City Center District

Great for smaller retail or office

Property Tax Abatement and Sales Tax Exemption on construction materials available