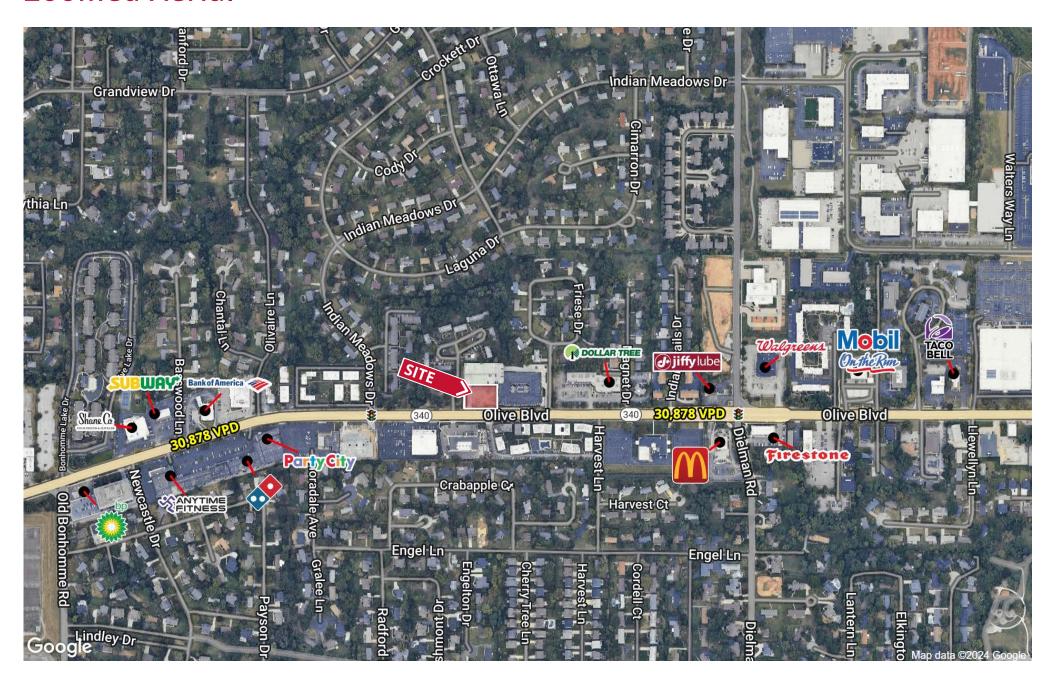

**Population** 9,061 | 85,697 | 236,864



**Daytime Population** 12,015 | 120,314 | 300,552



**Median Household Income** \$106,375 | \$100,227 | \$93,497



## **LAND FOR SALE**

9495 Olive Boulevard | Olivette, Missouri 63132 0.56 Acre | Sale Price: \$24/SF

## **PROPERTY DETAILS**

High-traffic commercial land located along Olive Boulevard

Within The Oliver 151-apartment development

Zoned "CC" City Center District

Great for smaller retail or office

Property Tax Abatement and Sales Tax Exemption on construction materials available

**Ryan Geringer** 314.785.7642 rgeringer@paceproperties.com

## **Zoomed Aerial**



## **Trade Area Aerial**