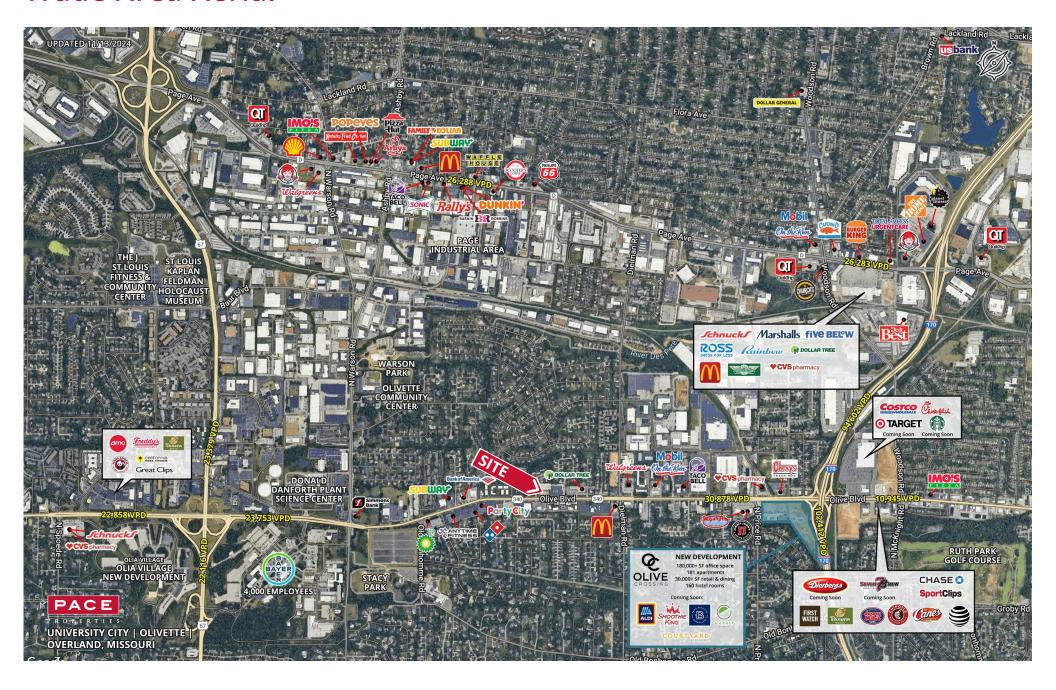

**Population** 9,061 | 85,697 | 236,864



**Daytime Population** 12,015 | 120,314 | 300,552



**Median Household Income** \$106,375 | \$100,227 | \$93,497



## **LAND FOR SALE**

9495 Olive Boulevard | Olivette, Missouri 63132 0.56 Acre | Sale Price: \$24/SF

## **PROPERTY DETAILS**

High-traffic commercial land located along Olive Boulevard

Within The Oliver 151-apartment development

Zoned "CC" City Center District

Great for smaller retail or office

Property Tax Abatement and Sales Tax Exemption on construction materials available

**Ryan Geringer** 314.785.7642 rgeringer@paceproperties.com

## **Zoomed Aerial**



## **Trade Area Aerial**